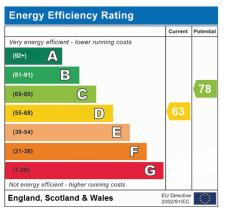

www.propertycafe.co

Bedrooms: 2 Receptions: 1 Council Tax: Band A Council Tax: Rate 1616.97 Parking Types: On Street. Heating Sources: Gas Central. Electricity Supply: Mains Supply. EPC Rating: D (63) Water Supply: Mains Supply. Sewerage: Mains Supply. Broadband Connection Types: ADSL. Accessibility Types: Not suitable for wheelchair users.