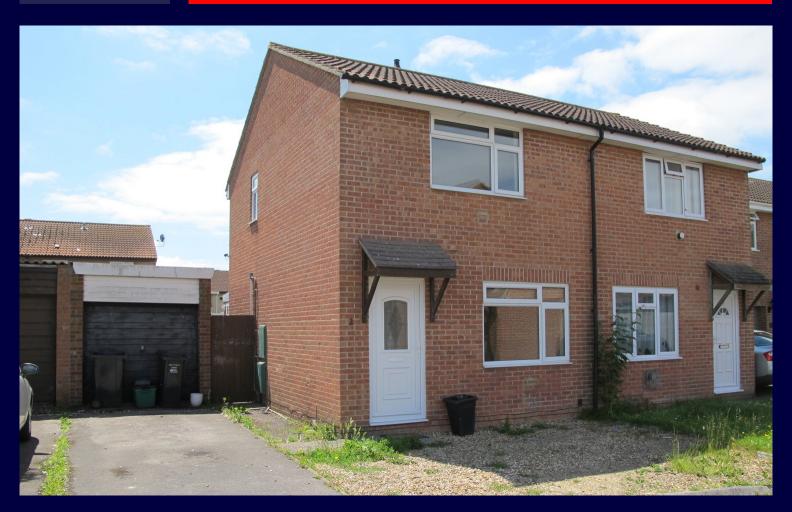

# 2 Beresford Close Burnham On Sea, Somerset TA8 2TW £980 PCM

## 2 Beresford Close Burnham On Sea, Somerset TA8 2TW

A MODERN AND NEWLY DECORATED 2 BEDROOM SEMI-DETACHED HOUSE WITH FRONT & REAR GARDENS, GAS CENTRAL HEATING, 2 CAR DRIVEWAY, GARAGE AND CONSERAVTORY.

DEPOSIT: £1,130 Payable prior to occupation

ACCOMODATION: The property has been subject to extensive internal improvements including new carpets/flooring and full redecoration. The accommodation briefly comprises Entrance Hall, Lounge with understairs cupboard, Kitchen/Diner, Conservatory, Stairs & Landing, 2 Double Bedrooms (both with Built-in Wardrobes) and main Bathroom. The property has the advantage of Gas Central Heating, Double Glazing, 2 Allocated Parking Spaces and Solar Panels.