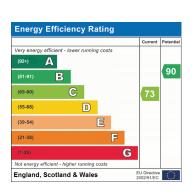

OUTGOINGS: The tenants will be responsible for all outgoings. Somerset District Council Tax Band: 'B' - £1,905.64 2025/26

TENANCY: Initially a six Months assured shorthold tenancy.

TENANCY COSTS: Please refer to our website for our Tenant Fee Structure. Holding Deposit (£220 per tenancy) - One weeks rent. This is to reserve a property. Please Note: This will be withheld if any relevant person (including any guarantor(s)) withdraw from the tenancy, fail a Right-to-Rent check, provide materially significant false or misleading information, or fail to sign their tenancy agreement (and / or Deed of Guarantee) within 15 days (or other Deadline for Agreement as mutually agreed in writing).