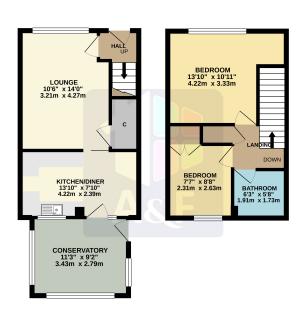

DEPOSIT: £1,130 Payable prior to occupation

ACCOMODATION: The property has been subject to extensive internal improvements including new carpets/flooring and full redecoration. The accommodation briefly comprises Entrance Hall, Lounge with understairs cupboard, Kitchen/Diner, Conservatory, Stairs & Landing, 2 Double Bedrooms (both with Built-in Wardrobes) and main Bathroom. The property has the advantage of Gas Central Heating, Double Glazing, 2 Allocated Parking Spaces and Solar Panels.

1ST FLOOP

GROUND FLOOR