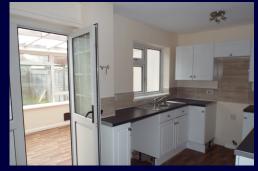

DEPOSIT: £1,130 Payable prior to occupation

ACCOMODATION: The property has been subject to extensive internal improvements including new carpets/flooring and full redecoration. The accommodation briefly comprises Entrance Hall, Lounge with understairs cupboard, Kitchen/Diner, Conservatory, Stairs & Landing, 2 Double Bedrooms (both with Built-in Wardrobes) and main Bathroom. The property has the advantage of Gas Central Heating, Double Glazing, 2 Allocated Parking Spaces and Solar Panels.