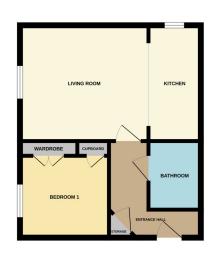

#### **ENTRANCE**

Door to front, radiator and cupboard.

## **BEDROOM ONE**

8' 11" x 8' 2" (2.72m x 2.49m) (approx.) UPVC window to front, radiator, wardrobe and cupboard.

## **BATHROOM**

hand basin and bath with shower over, part tiled walls and radiator.

## LOUNGE/KITCHEN

12' 11" x 11' 8" (3.94m x 3.56m) (approx.) UPVC window to front and side and two radiators.

## **KITCHEN AREA**

11' 8" x 5' 3" (3.56m x 1.60m) (approx.) Fitted with a range of base and eye level units, stainless steel sink unit with mixer tap, part tiled walls, integrated oven, hob, extractor fan, unit lighting, fridge freezer space, integrated washing machine and wall mounted gas boiler.

## **AGENTS NOTE**

The floorplan is for illustrative purposes only. Fixtures and fittings may not represent the current state of the property. Not to scale and is meant as a guide only.

As is normal with many modern housing estates, there is an annual fee for the upkeep of the roads, lighting Fitted with a three piece suite comprising WC, wash and communal green areas. For further information please call Rosedale Property Agents.