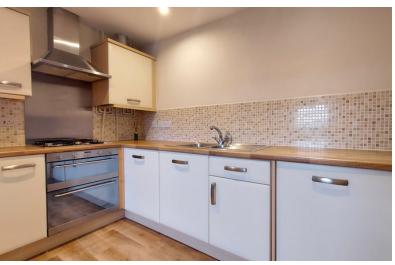

## LOUNGE/KITCHEN

12' 11" x 11' 8" (3.94m x 3.56m) (approx.) UPVC window to front and side and two radiators.

## **KITCHEN AREA**

11' 8" x 5' 3" (3.56m x 1.60m) (approx.) Fitted with a range of base and eye level units, stainless steel sink unit with mixer tap, part tiled walls, integrated oven, hob, extractor fan, unit lighting, fridge freezer space, integrated washing machine and wall mounted gas boiler.