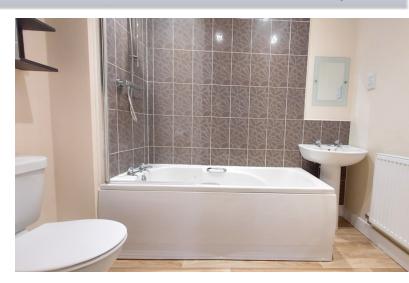

## **BATHROOM**

hand basin and bath with shower over, part tiled walls and radiator.