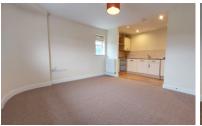

## LOUNGE/KITCHEN

12' 11" x 11' 8" (3.94m x 3.56m) (approx.) UPVC window to front and side and two radiators.