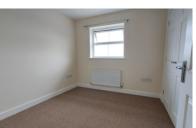

## **BEDROOM ONE**

8' 11" x 8' 2" (2.72m x 2.49m) (approx.) UPVC window to front, radiator, wardrobe and cupboard.