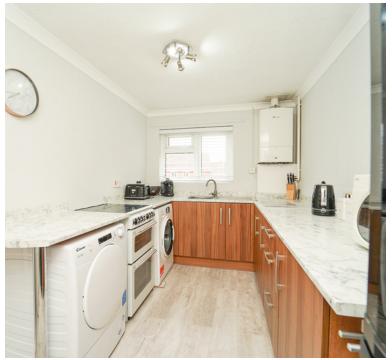

#### Kitchen:

 $3.56m \times 2.14m (11'8" \times 7'0")$  Single drainer sink unit, floor units, breakfast bar, wall mounted gas fired boiler, plumbing for washing machine, radiator, walk in pantry area