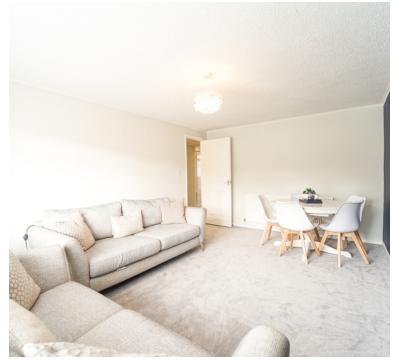

#### Lounge/diner;

 $5.24 \text{m} \times 3.29 \text{m}$  (17' 2"  $\times$  10' 10") Double glazed window, radiator, feature fireplace