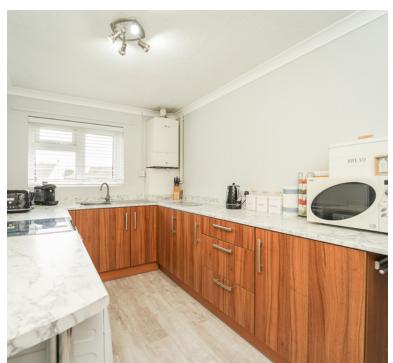

#### Kitchen:

 $3.56m \times 2.14m (11'8" \times 7'0")$  Single drainer sink unit, floor units, breakfast bar, wall mounted gas fired boiler, plumbing for washing machine, radiator, walk in pantry area