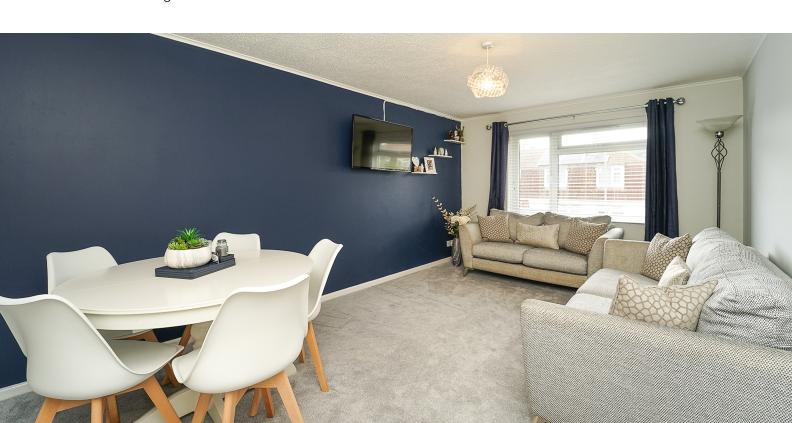

#### Lounge/diner;

 $5.24 \text{m} \times 3.29 \text{m}$  (17' 2"  $\times$  10' 10") Double glazed window, radiator, feature fireplace