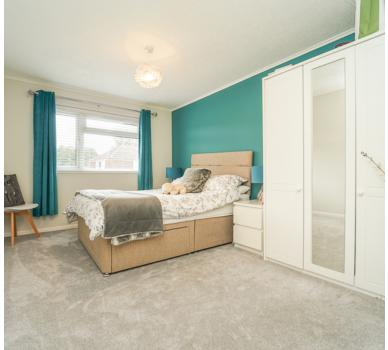

#### Bedroom 1:

4.10m x 2.92m (13' 5" x 9' 7") Double glazed window, radiator

#### Bedroom 2:

3.10m x 2.40m (10' 2" x 7' 10") Radiator, double glazed window