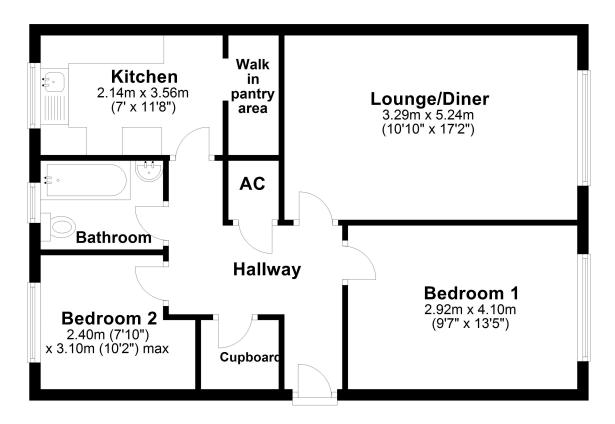

# Hallway:

Walk in cupboard, airing cupboard, radiator

#### Lounge/diner;

 $5.24 \text{m} \times 3.29 \text{m}$  (17' 2"  $\times$  10' 10") Double glazed window, radiator, feature fireplace

#### Kitchen:

 $3.56m \times 2.14m (11'8" \times 7'0")$  Single drainer sink unit, floor units, breakfast bar, wall mounted gas fired boiler, plumbing for washing machine, radiator, walk in pantry area

#### Bedroom 1:

4.10m x 2.92m (13' 5" x 9' 7") Double glazed window, radiator

#### Bedroom 2:

3.10m x 2.40m (10' 2" x 7' 10") Radiator, double glazed window

#### Bathroom:

Modern white suite comprising Bath with shower over, low level WC, wash hand basin, double glazed window, radiator

# Floor Plan