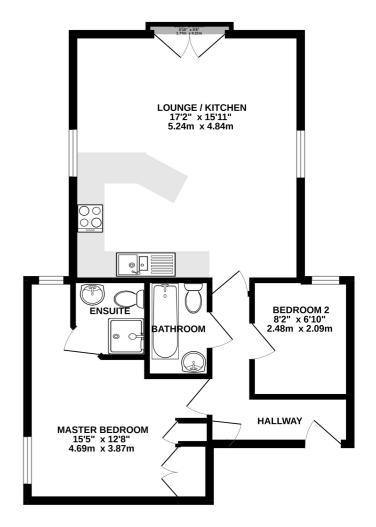

# Description

This fabulous 2 bedroom ground floor apartment located in popular Brompton is a must see! Access to the development is via electric gates, upon entry you are welcomed into a bright and airy hallway and all rooms are accessed via this. The property comprises of a great sized main bedroom with dual aspect windows and a generous en-suite, a second bedroom which is a great guest room or maybe a home office, a good sized bathroom and a spacious living space with an open plan lounge, kitchen and breakfast bar which is ideal for entertaining. Viewing is highly recommended so call Greyfox Sales and Lettings and book your viewing now!

#### **Key Features**

- 2 Bedroom ground floor apartment
- En-suite to main double bedroom
- Allocated parking space
- Breakfast bar
- Gated development
- Popular Brompton location
- Close to amenities and transport links
- Leasehold