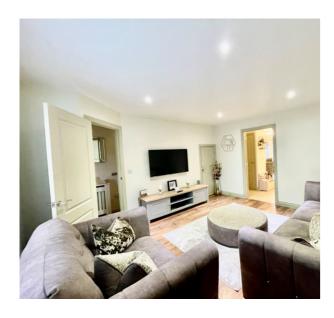

## **ENTRANCE HALL**

**CLOARKROOM** 

SITTING ROOM

12' 4" x 14' 0" (3.76m x 4.27m)

KITCHEN DINER

15' 5" x 18' 0" (4.70m x 5.49m)