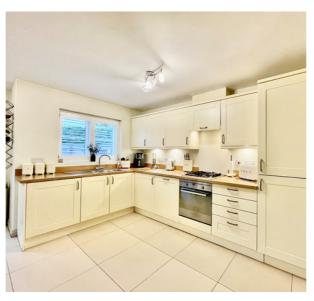

## **ENTRANCE HALL**

**CLOARKROOM** 

SITTING ROOM

12' 4" x 14' 0" (3.76m x 4.27m)

KITCHEN DINER

15' 5" x 18' 0" (4.70m x 5.49m)