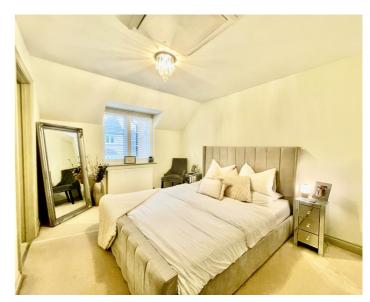

### **FIRST FLOOR**

**BEDROOM ONE** 

9' 10" x 14' 2" (3.00m x 4.32m)

**EN SUITE TO MAIN BEDROOM** 

**BEDROOM TWO** 

12' 0" x 12' 5" (3.66m x 3.78m)

**EN SUITE TO BEDROOM TWO** 

**BEDROOM THREE** 