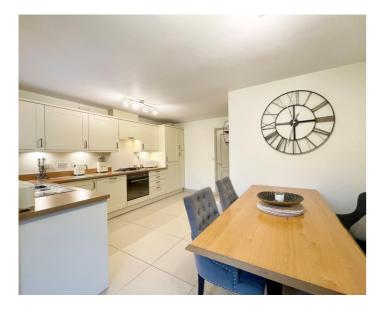

## **ENTRANCE HALL**

**CLOARKROOM** 

SITTING ROOM

12' 4" x 14' 0" (3.76m x 4.27m)

KITCHEN DINER

15' 5" x 18' 0" (4.70m x 5.49m)