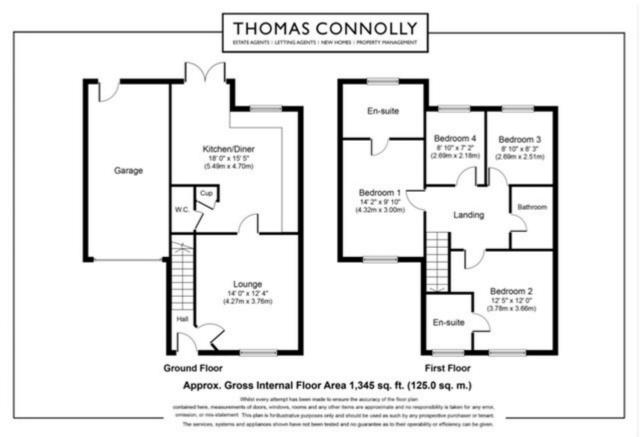

The accommodation comprises; entrance hall, downstairs cloakroom, living room, kitchen / diner. First floor; two bedrooms with en-suites, two further bedrooms, and a family bathroom. Outside the property offers front and rear gardens, off road parking leading to a single garage.

## **ENTRANCE HALL**

**CLOARKROOM** 

SITTING ROOM

12' 4" x 14' 0" (3.76m x 4.27m)

KITCHEN DINER

15' 5" x 18' 0" (4.70m x 5.49m)

### **FIRST FLOOR**

**BEDROOM ONE** 

9' 10" x 14' 2" (3.00m x 4.32m)

**EN SUITE TO MAIN BEDROOM** 

**BEDROOM TWO** 

12' 0" x 12' 5" (3.66m x 3.78m)

**EN SUITE TO BEDROOM TWO** 

**BEDROOM THREE** 

8' 3" x 8' 10" (2.51m x 2.69m)

**BEDROOM FOUR** 

7' 2" x 8' 10" (2.18m x 2.69m)

#### **FAMILY BATHROOM**