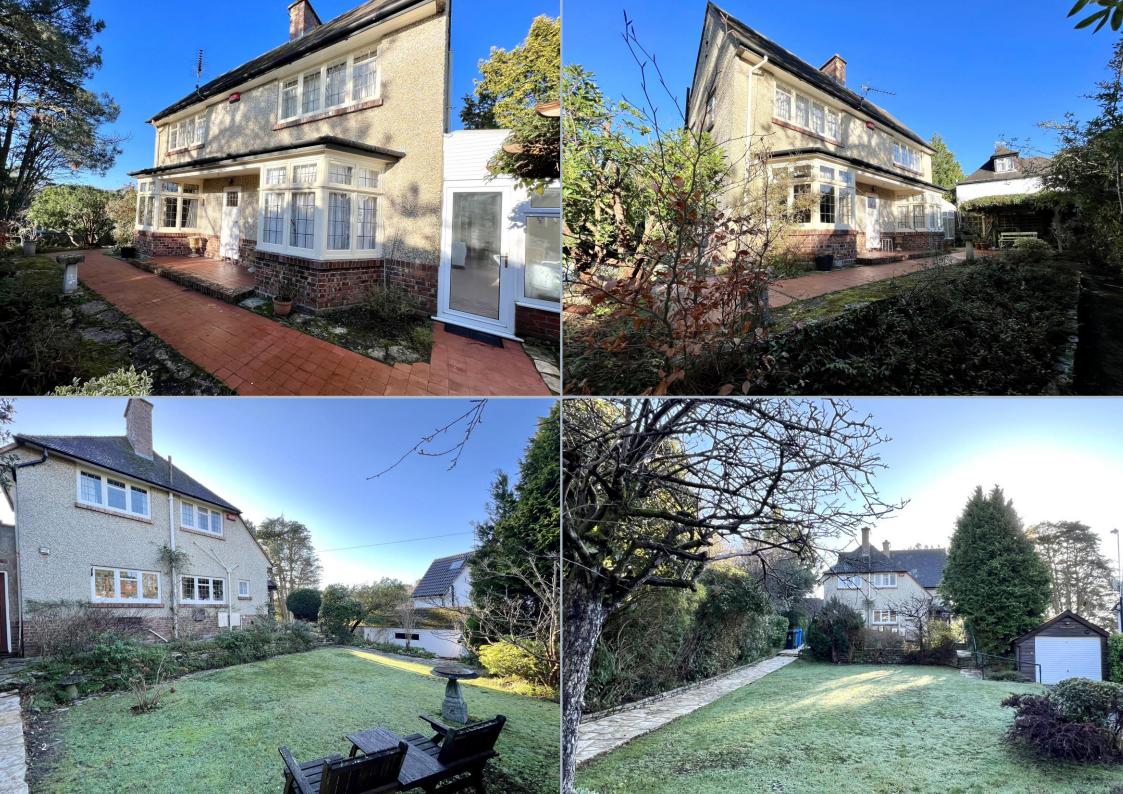

## Anthonys Avenue, Lilliput, BH14 8JJ Asking Price £1,000,000

A rare opportunity to acquire this character 1930's detached 4 bedroom home, standing on an elevated position in the heart of Lilliput. Set approximately 80 ft from the road and enjoying a peaceful and private setting, with a wraparound south westerly garden, detached garage, and off road parking. Huge potential for extension/personalisation (subject to planning) with accommodation set over 2 floors to include 3 reception rooms, kitchen/breakfast room, garden room, ground floor shower room and 4 double bedrooms with a bathroom on the first floor. The property retains many character features to include, bay windows, picture rails, original leaded lite windows, stain glass landing window, column radiators, and enclosed wooden balustrade and banister. The gardens are a particular feature with a patio to the rear and large rhododendron bushes framing the back boundary, a further side garden and large front gardens add to the charm of the plot.

- 1930's 4 bedroom character detached home with huge potential for extension/personalisation (subject to planning)
- Set on an elevated position with a delightful outlook over gardens on the ground floor and treetops on the first floor
- Dual aspect sitting room with attractive bay window, central brick fireplace and door out to loggia giving access to the rear garden
- There is a separate dining room with a lovely bay window overlooking the rear patio
- Kitchen/breakfast room with a range of wooden units and fitted with oven, hob, extractor, dishwasher and fridge freezer. There is a door to the utility room with space and plumbing for washing machine and tumble dryer
- Garden room running the width of the property with door to the front of the property and access to the rear garden
- Ground floor modern shower room and first floor bathroom
- Main bedroom fitted with built in wardrobes and over bed storage units. This room is a very attractive dual aspect room with treetop views
- 3 further bedrooms
- Very clean and tidy throughout with all carpets, curtains and lights included in the sale
- Part boarded loft with pull down ladder, gas central heating, property alarm and good storage throughout
- Many character features typical of the age of the property
- Set on a good sized plot with a large garden to the front, further side garden and enclosed rear garden
- Detached garage with further off road parking
- Vendor suited with their forward purchase with a complete chain