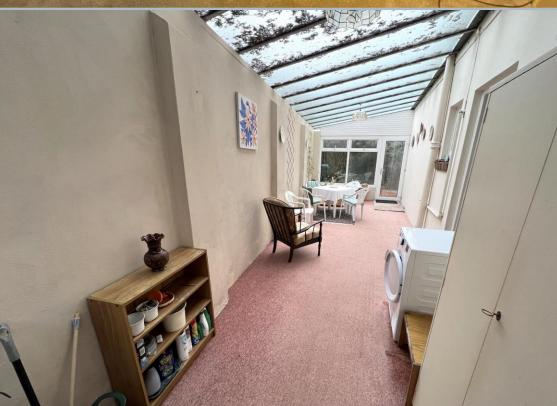

- 1930's 4 bedroom character detached home with huge potential for extension/personalisation (subject to planning)
- Set on an elevated position with a delightful outlook over gardens on the ground floor and treetops on the first floor
- Dual aspect sitting room with attractive bay window, central brick fireplace and door out to loggia giving access to the rear garden
- There is a separate dining room with a lovely bay window overlooking the rear patio
- Kitchen/breakfast room with a range of wooden units and fitted with oven, hob, extractor, dishwasher and fridge freezer. There is a door to the utility room with space and plumbing for washing machine and tumble dryer
- Garden room running the width of the property with door to the front of the property and access to the rear garden
- Ground floor modern shower room and first floor bathroom
- Main bedroom fitted with built in wardrobes and over bed storage units. This room is a very attractive dual aspect room with treetop views
- 3 further bedrooms
- Very clean and tidy throughout with all carpets, curtains and lights included in the sale
- Part boarded loft with pull down ladder, gas central heating, property alarm and good storage throughout
- Many character features typical of the age of the property
- Set on a good sized plot with a large garden to the front, further side garden and enclosed rear garden
- Detached garage with further off road parking
- Vendor suited with their forward purchase with a complete chain