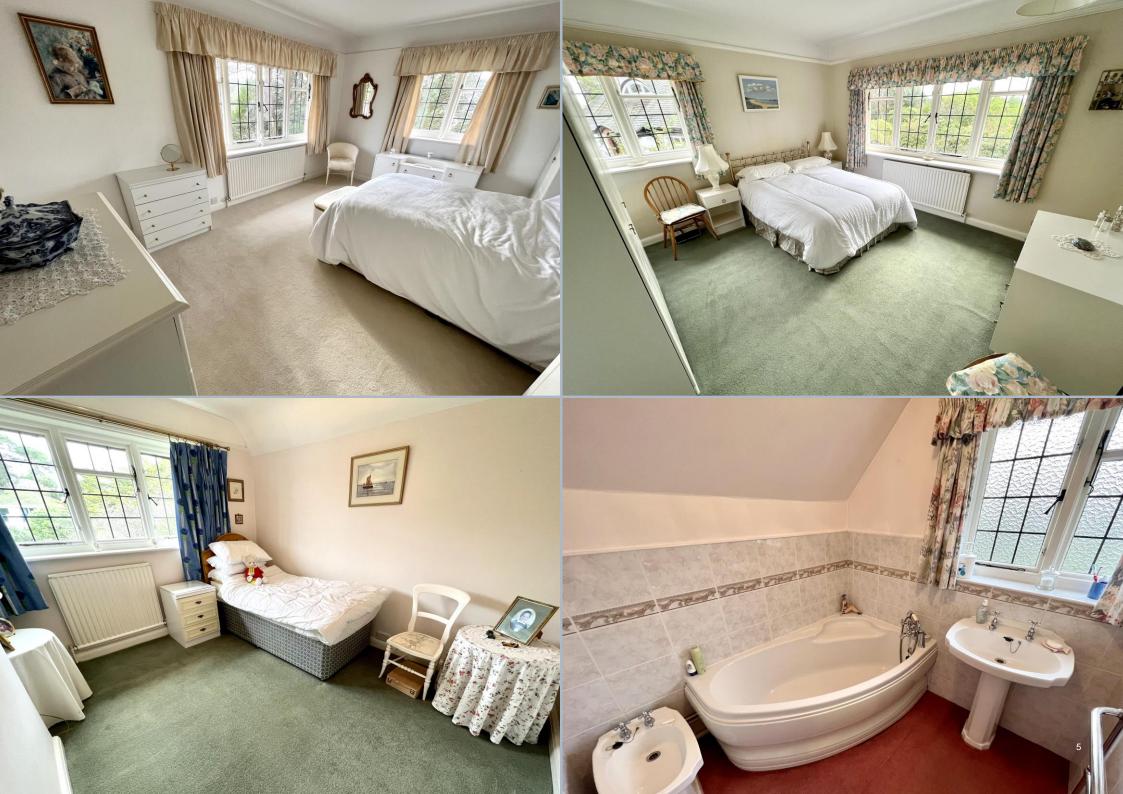

- 1930's 4 bedroom character detached home with huge potential for extension/personalisation (subject to planning)
- Set on an elevated position with a delightful outlook over gardens on the ground floor and treetops on the first floor
- Dual aspect sitting room with attractive bay window, central brick fireplace and door out to loggia giving access to the rear garden
- There is a separate dining room with a lovely bay window overlooking the rear patio
- Kitchen/breakfast room with a range of wooden units and fitted with oven, hob, extractor, dishwasher and fridge freezer. There is a door to the utility room with space and plumbing for washing machine and tumble dryer
- Garden room running the width of the property with door to the front of the property and access to the rear garden
- Ground floor modern shower room and first floor bathroom
- Main bedroom fitted with built in wardrobes and over bed storage units. This room is a very attractive dual aspect room with treetop views
- 3 further bedrooms
- Very clean and tidy throughout with all carpets, curtains and lights included in the sale
- Part boarded loft with pull down ladder, gas central heating, property alarm and good storage throughout
- Many character features typical of the age of the property
- Set on a good sized plot with a large garden to the front, further side garden and enclosed rear garden
- Detached garage with further off road parking
- Vendor suited with their forward purchase with a complete chain