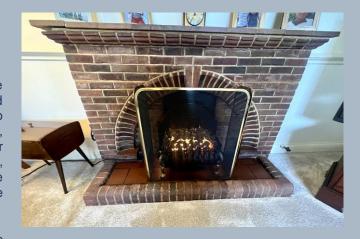

- 1930's 4 bedroom character detached home with huge potential for extension/personalisation (subject to planning)
- Set on an elevated position with a delightful outlook over gardens on the ground floor and treetops on the first floor
- Dual aspect sitting room with attractive bay window, central brick fireplace and door out to loggia giving access to the rear garden
- There is a separate dining room with a lovely bay window overlooking the rear patio
- Kitchen/breakfast room with a range of wooden units and fitted with oven, hob, extractor, dishwasher and fridge freezer. There is a door to the utility room with space and plumbing for washing machine and tumble dryer
- Garden room running the width of the property with door to the front of the property and access to the rear garden
- Ground floor modern shower room and first floor bathroom
- Main bedroom fitted with built in wardrobes and over bed storage units. This room is a very attractive dual aspect room with treetop views
- 3 further bedrooms
- Very clean and tidy throughout with all carpets, curtains and lights included in the sale
- Part boarded loft with pull down ladder, gas central heating, property alarm and good storage throughout
- Many character features typical of the age of the property
- Set on a good sized plot with a large garden to the front, further side garden and enclosed rear garden
- Detached garage with further off road parking
- Vendor suited with their forward purchase with a complete chain