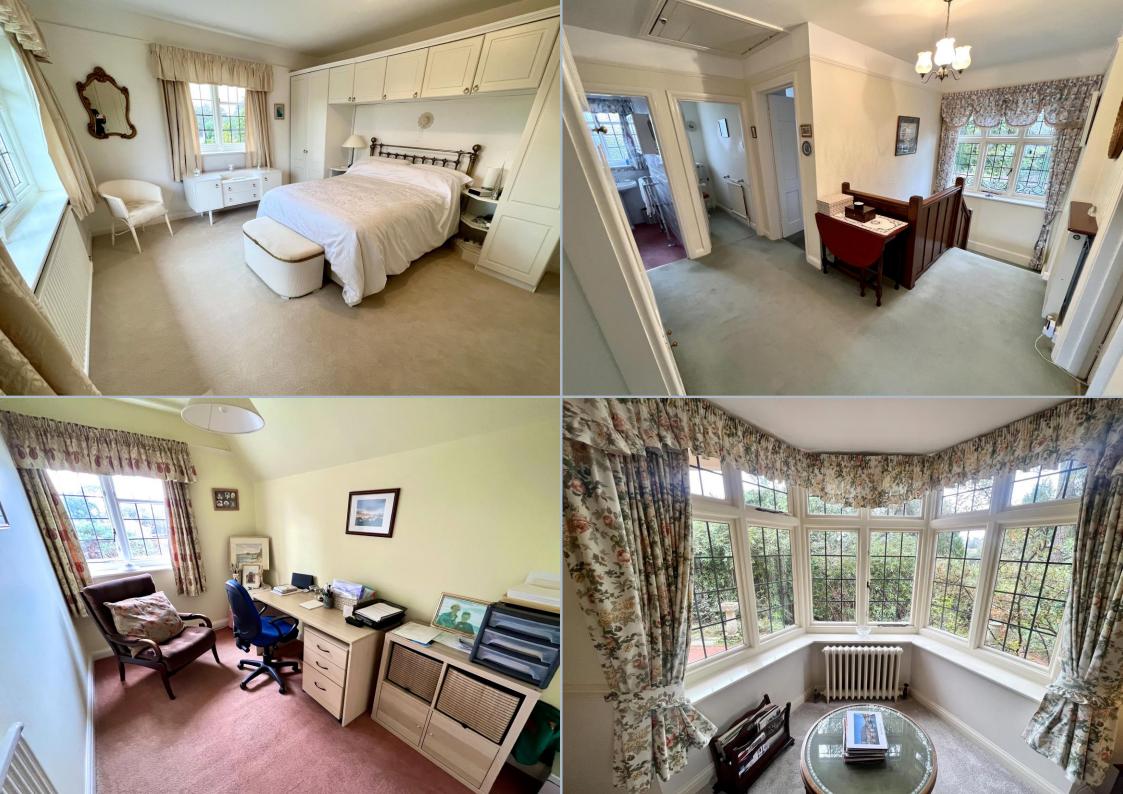

- 1930's 4 bedroom character detached home with huge potential for extension/personalisation (subject to planning)
- Set on an elevated position with a delightful outlook over gardens on the ground floor and treetops on the first floor
- Dual aspect sitting room with attractive bay window, central brick fireplace and door out to loggia giving access to the rear garden
- There is a separate dining room with a lovely bay window overlooking the rear patio
- Kitchen/breakfast room with a range of wooden units and fitted with oven, hob, extractor, dishwasher and fridge freezer. There is a door to the utility room with space and plumbing for washing machine and tumble dryer
- Garden room running the width of the property with door to the front of the property and access to the rear garden
- Ground floor modern shower room and first floor bathroom
- Main bedroom fitted with built in wardrobes and over bed storage units. This room is a very attractive dual aspect room with treetop views
- 3 further bedrooms
- Very clean and tidy throughout with all carpets, curtains and lights included in the sale
- Part boarded loft with pull down ladder, gas central heating, property alarm and good storage throughout
- Many character features typical of the age of the property
- Set on a good sized plot with a large garden to the front, further side garden and enclosed rear garden
- Detached garage with further off road parking
- Vendor suited with their forward purchase with a complete chain