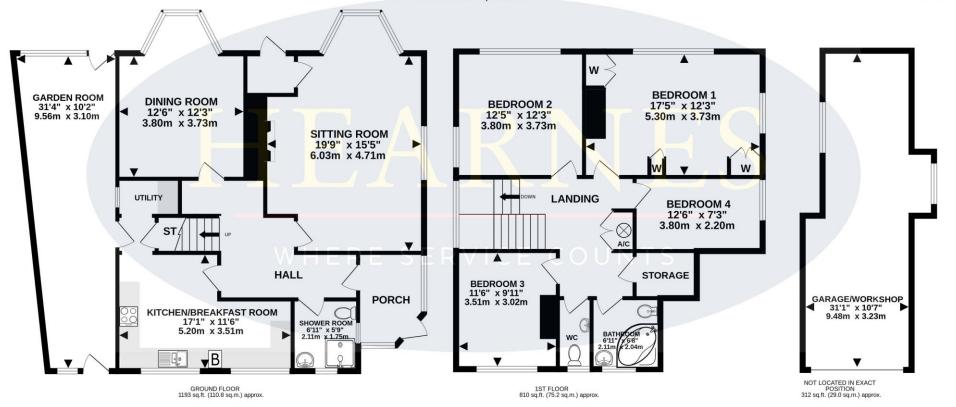

## TOTAL FLOOR AREA: 2315 sq.ft. (215.1 sq.m.) approx.

Whilst every attempt has been made to ensure the accuracy of the floorplan contained here, measurements of doors, windows, rooms and any other items are approximate and no responsibility is taken for any error, omission or mis-statement. This plan is for illustrative purposes only and should be used as such by any prospective purchaser. The services, systems and appliances shown have not been tested and no guarantee as to their operability or efficiency can be given.

Made with Metropix ©2023