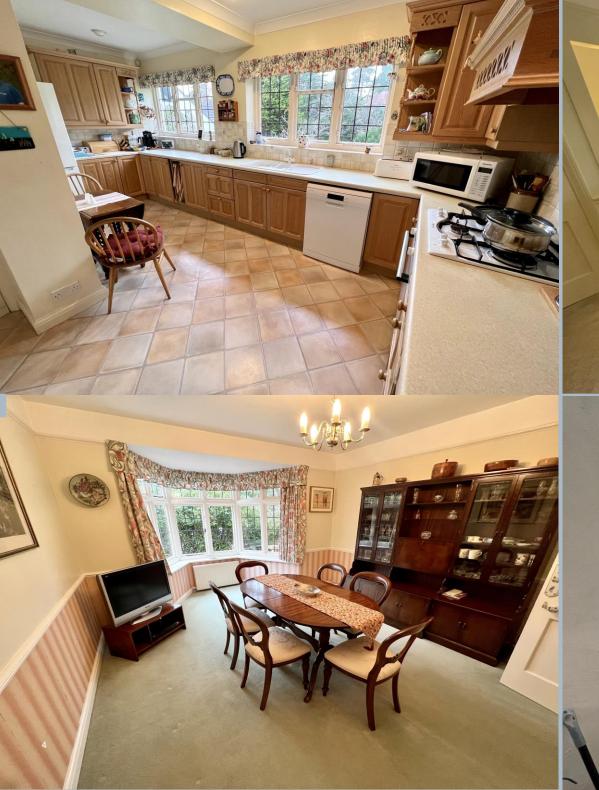

- 1930's 4 bedroom character detached home with huge potential for extension/personalisation (subject to planning)
- Set on an elevated position with a delightful outlook over gardens on the ground floor and treetops on the first floor
- Dual aspect sitting room with attractive bay window, central brick fireplace and door out to loggia giving access to the rear garden
- There is a separate dining room with a lovely bay window overlooking the rear patio
- Kitchen/breakfast room with a range of wooden units and fitted with oven, hob, extractor, dishwasher and fridge freezer. There is a door to the utility room with space and plumbing for washing machine and tumble dryer
- Garden room running the width of the property with door to the front of the property and access to the rear garden
- Ground floor modern shower room and first floor bathroom
- Main bedroom fitted with built in wardrobes and over bed storage units. This room is a very attractive dual aspect room with treetop views
- 3 further bedrooms
- Very clean and tidy throughout with all carpets, curtains and lights included in the sale
- Part boarded loft with pull down ladder, gas central heating, property alarm and good storage throughout
- Many character features typical of the age of the property
- Set on a good sized plot with a large garden to the front, further side garden and enclosed rear garden
- Detached garage with further off road parking
- Vendor suited with their forward purchase with a complete chain