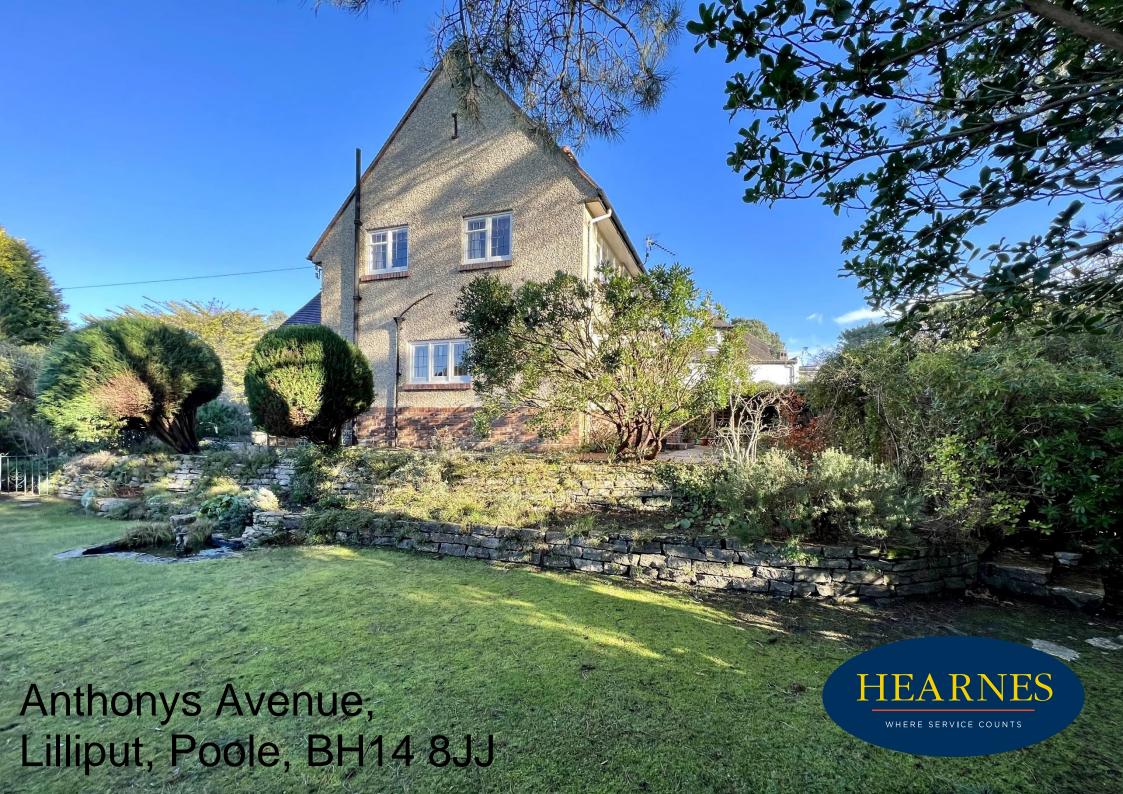

## Anthonys Avenue, Lilliput, BH14 8JJ Asking Price £1,000,000

A rare opportunity to acquire this character 1930's detached 4 bedroom home, standing on an elevated position in the heart of Lilliput. Set approximately 80 ft from the road and enjoying a peaceful and private setting, with a wraparound south westerly garden, detached garage, and off road parking. Huge potential for extension/personalisation (subject to planning) with accommodation set over 2 floors to include 3 reception rooms, kitchen/breakfast room, garden room, ground floor shower room and 4 double bedrooms with a bathroom on the first floor. The property retains many character features to include, bay windows, picture rails, original leaded lite windows, stain glass landing window, column radiators, and enclosed wooden balustrade and banister. The gardens are a particular feature with a patio to the rear and large rhododendron bushes framing the back boundary, a further side garden and large front gardens add to the charm of the plot.

- 1930's 4 bedroom character detached home with huge potential for extension/personalisation (subject to planning)
- Set on an elevated position with a delightful outlook over gardens on the ground floor and treetops on the first floor
- Dual aspect sitting room with attractive bay window, central brick fireplace and door out to loggia giving access to the rear garden
- There is a separate dining room with a lovely bay window overlooking the rear patio
- Kitchen/breakfast room with a range of wooden units and fitted with oven, hob, extractor, dishwasher and fridge freezer. There is a door to the utility room with space and plumbing for washing machine and tumble dryer
- Garden room running the width of the property with door to the front of the property and access to the rear garden
- Ground floor modern shower room and first floor bathroom
- Main bedroom fitted with built in wardrobes and over bed storage units. This room is a very attractive dual aspect room with treetop views
- 3 further bedrooms
- Very clean and tidy throughout with all carpets, curtains and lights included in the sale
- Part boarded loft with pull down ladder, gas central heating, property alarm and good storage throughout
- Many character features typical of the age of the property
- Set on a good sized plot with a large garden to the front, further side garden and enclosed rear garden
- Detached garage with further off road parking
- Vendor suited with their forward purchase with a complete chain