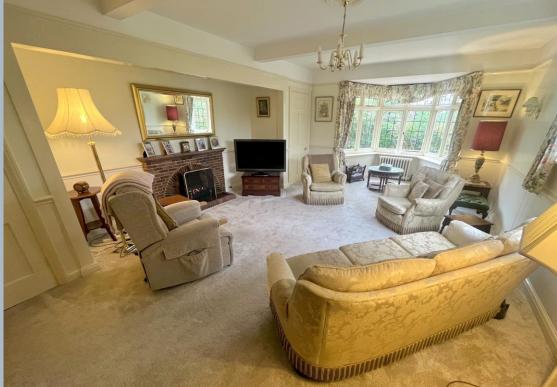

- 1930's 4 bedroom character detached home with huge potential for extension/personalisation (subject to planning)
- Set on an elevated position with a delightful outlook over gardens on the ground floor and treetops on the first floor
- Dual aspect sitting room with attractive bay window, central brick fireplace and door out to loggia giving access to the rear garden
- There is a separate dining room with a lovely bay window overlooking the rear patio
- Kitchen/breakfast room with a range of wooden units and fitted with oven, hob, extractor, dishwasher and fridge freezer. There is a door to the utility room with space and plumbing for washing machine and tumble dryer
- Garden room running the width of the property with door to the front of the property and access to the rear garden
- Ground floor modern shower room and first floor bathroom
- Main bedroom fitted with built in wardrobes and over bed storage units. This room is a very attractive dual aspect room with treetop views
- 3 further bedrooms
- Very clean and tidy throughout with all carpets, curtains and lights included in the sale
- Part boarded loft with pull down ladder, gas central heating, property alarm and good storage throughout
- Many character features typical of the age of the property
- Set on a good sized plot with a large garden to the front, further side garden and enclosed rear garden
- Detached garage with further off road parking
- Vendor suited with their forward purchase with a complete chain