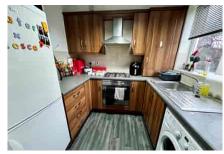

#### Kitchen

2.10m x 2.44m (6' 11" x 8' 0") approximately Fitted with a range of units to wall and base with laminated work surfaces, four ring gas hob, oven and washing machine. Other benefits include splash backs, sink and window.