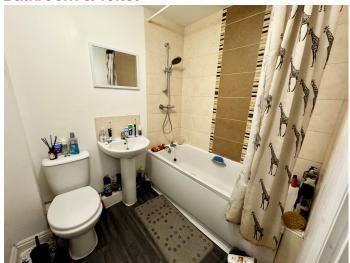

### **Bathroom & Toilet**

Fitted with a white bath, toilet, sink and fitting. Other shower benefits extractor, vinyl flooring and chrome radiator.