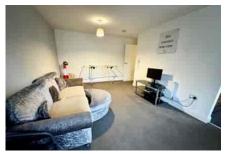

### Lounge

5.54m x 3.40m (18' 2" x 11' 2") approximately Ideal for lounge and dining purposes with a half bay window to the rear, predominately westerly green elevations. The room is bathed in afternoon sunshine on sunny days.