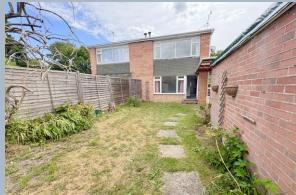

- 3 bedroom semi detached house offering scope for personalisation
- Kitchen/breakfast room with ample unit space, gas hob with extractor above and good sized storage. There is space for a washing machine and fridge/freezer
- Lounge/dining room with access to the rear garden
- Two of the bedrooms are good sized doubles
- Bathroom to include bath with electric shower above, wash hand basin and wc
- Lovely and private 60' long rear garden on a level plot
- Detached garage and carport with power and lighting
- Off road parking to the front and side elevation for multiple vehicles
- Gas central heating and double glazing throughout
- Offered with no forward chain so can accommodate a quick sale!