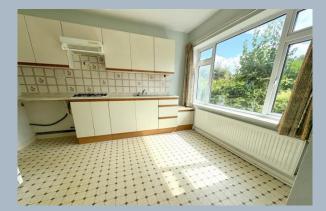

- 3 bedroom semi detached house offering scope for personalisation
- Kitchen/breakfast room with ample unit space, gas hob with extractor above and good sized storage. There is space for a washing machine and fridge/freezer
- Lounge/dining room with access to the rear garden
- Two of the bedrooms are good sized doubles
- Bathroom to include bath with electric shower above, wash hand basin and wc
- Lovely and private 60' long rear garden on a level plot
- Detached garage and carport with power and lighting
- Off road parking to the front and side elevation for multiple vehicles
- Gas central heating and double glazing throughout
- Offered with no forward chain so can accommodate a quick sale!