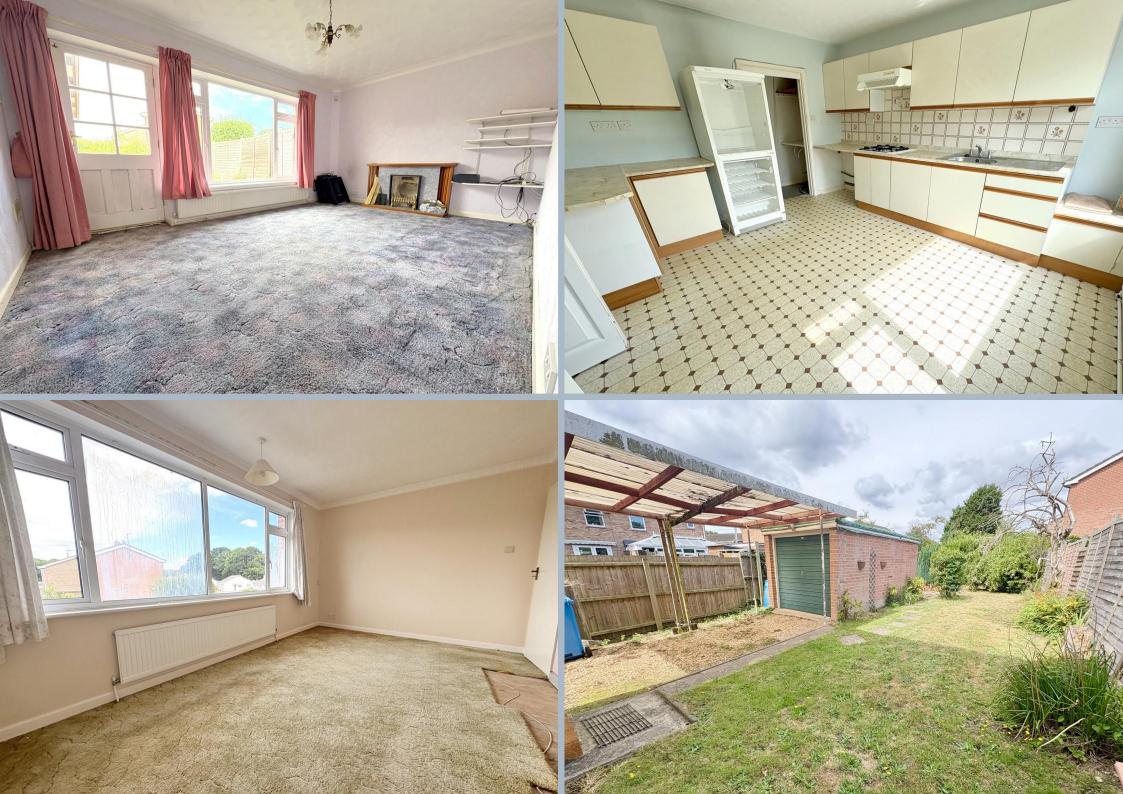

## 2 Millstream Close, Creekmoor, Poole, Dorset, BH17 7EG Freehold Price £325,000

Huge potential! A quietly located 3 bedroom semi detached house with off road parking for multiple vehicles, westerly facing rear garden and detached garage only 300 metres from Creekmoor Ponds Nature Reserve. The property benefits from a kitchen/breakfast room with understairs storage, good sized lounge with access to the garden, double glazing with gas central heating and offered with no forward chain!

- 3 bedroom semi detached house offering scope for personalisation
- Kitchen/breakfast room with ample unit space, gas hob with extractor above and good sized storage. There is space for a washing machine and fridge/freezer
- Lounge/dining room with access to the rear garden
- Two of the bedrooms are good sized doubles
- Bathroom to include bath with electric shower above, wash hand basin and wc
- Lovely and private 60' long rear garden on a level plot
- Detached garage and carport with power and lighting
- Off road parking to the front and side elevation for multiple vehicles
- Gas central heating and double glazing throughout
- Offered with no forward chain so can accommodate a quick sale!