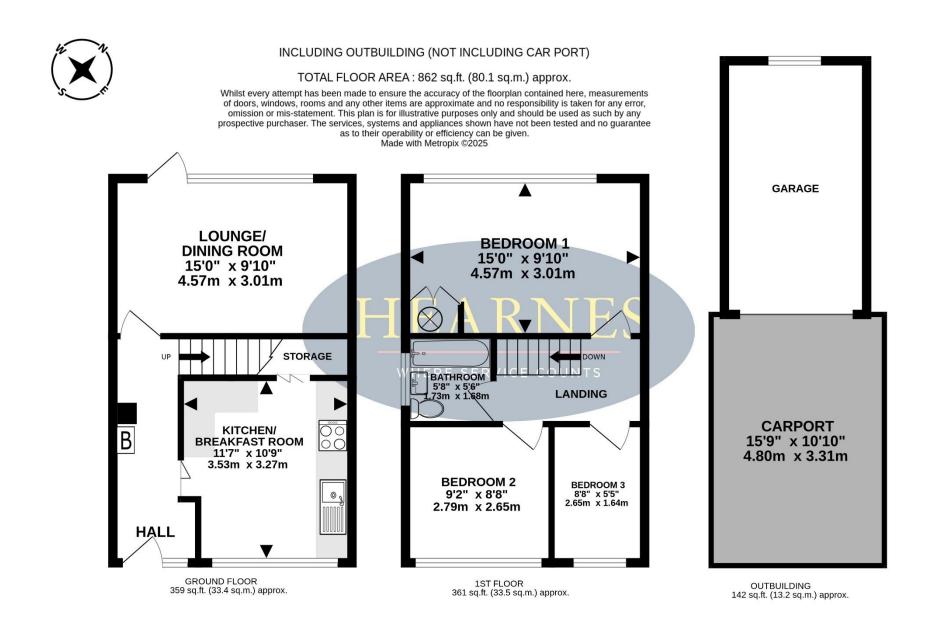

- 3 bedroom semi detached house offering scope for personalisation
- Kitchen/breakfast room with ample unit space, gas hob with extractor above and good sized storage. There is space for a washing machine and fridge/freezer
- Lounge/dining room with access to the rear garden
- Two of the bedrooms are good sized doubles
- Bathroom to include bath with electric shower above, wash hand basin and wc
- Lovely and private 60' long rear garden on a level plot
- Detached garage and carport with power and lighting
- Off road parking to the front and side elevation for multiple vehicles
- Gas central heating and double glazing throughout
- Offered with no forward chain so can accommodate a quick sale!