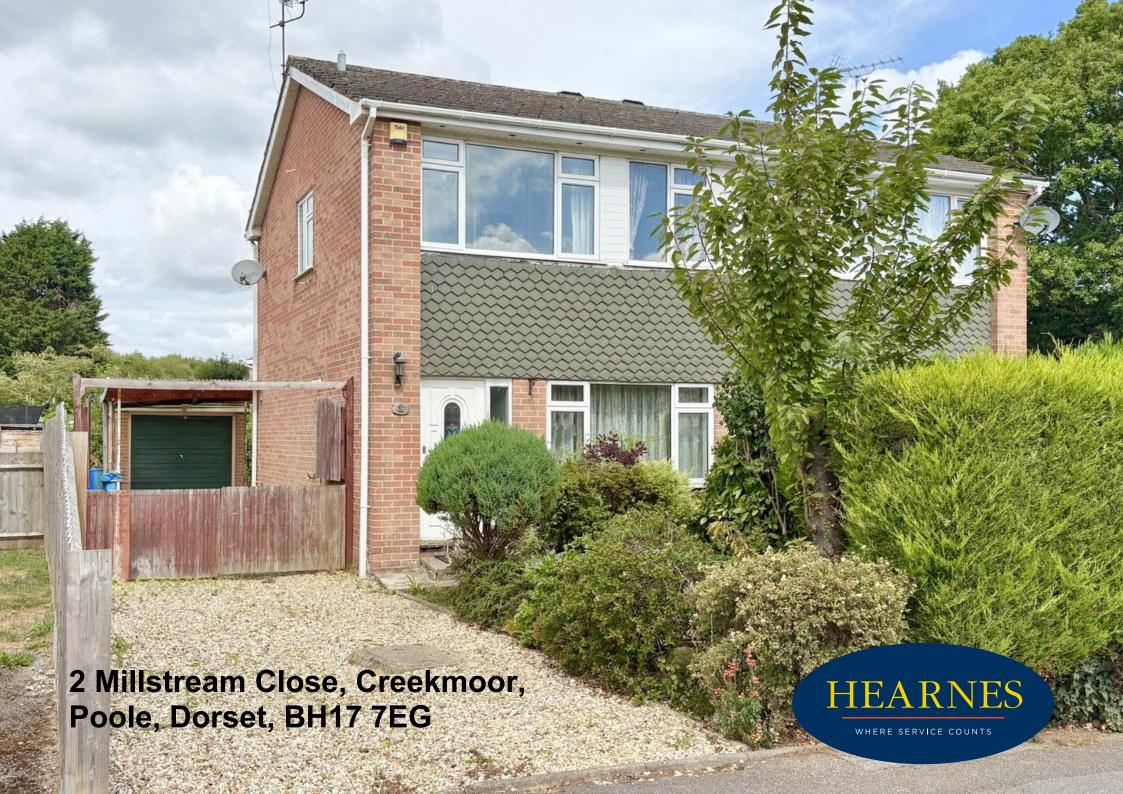

## 2 Millstream Close, Creekmoor, Poole, Dorset, BH17 7EG Freehold Price £325,000

Huge potential! A quietly located 3 bedroom semi detached house with off road parking for multiple vehicles, westerly facing rear garden and detached garage only 300 metres from Creekmoor Ponds Nature Reserve. The property benefits from a kitchen/breakfast room with understairs storage, good sized lounge with access to the garden, double glazing with gas central heating and offered with no forward chain!

- 3 bedroom semi detached house offering scope for personalisation
- Kitchen/breakfast room with ample unit space, gas hob with extractor above and good sized storage. There is space for a washing machine and fridge/freezer
- Lounge/dining room with access to the rear garden
- Two of the bedrooms are good sized doubles
- Bathroom to include bath with electric shower above, wash hand basin and wc
- Lovely and private 60' long rear garden on a level plot
- Detached garage and carport with power and lighting
- Off road parking to the front and side elevation for multiple vehicles
- Gas central heating and double glazing throughout
- Offered with no forward chain so can accommodate a quick sale!

Millstream Close is positioned quietly in Creekmoor which is a leafy, green and tucked away location, but still only being 2.7 miles from Poole Town Centre. It is conveniently located within a mile of Upton Heath Nature Reserve and Upton Country Park and close to the A35 leading to Poole in one direction and Dorchester in the other. Local amenities in Creekmoor include a selection of Nursery/Preschools and a Primary school, Library, Pub, Convenience store and Surgery. Broadstone with its high street is within 2 miles and Lytchett Minster is a little further away.