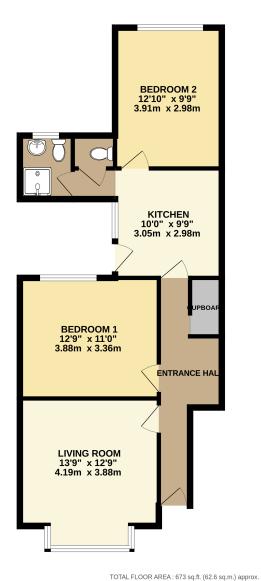

## POINTS OF INTEREST

- Ground floor maisonette
- Spacious living room
- Two double bedrooms

- front & rear gardens
- New 199 year lease
- No chain

GROUND FLOOR 673 sq.ft. (62.6 sq.m.) approx.

Whilst every attempt has been made to ensure the accuracy of the flooptam contained here, measurements while every attempt has been made to ensure the accuracy of the flooptam contained here, measurements consisting on the strength and the strength and the strength and the strength and the prospective purchaser. The services, systems and appliances shown have not been tested and no guarantee as to their operability or efficiency can be given. Made with Metropic \$2024.