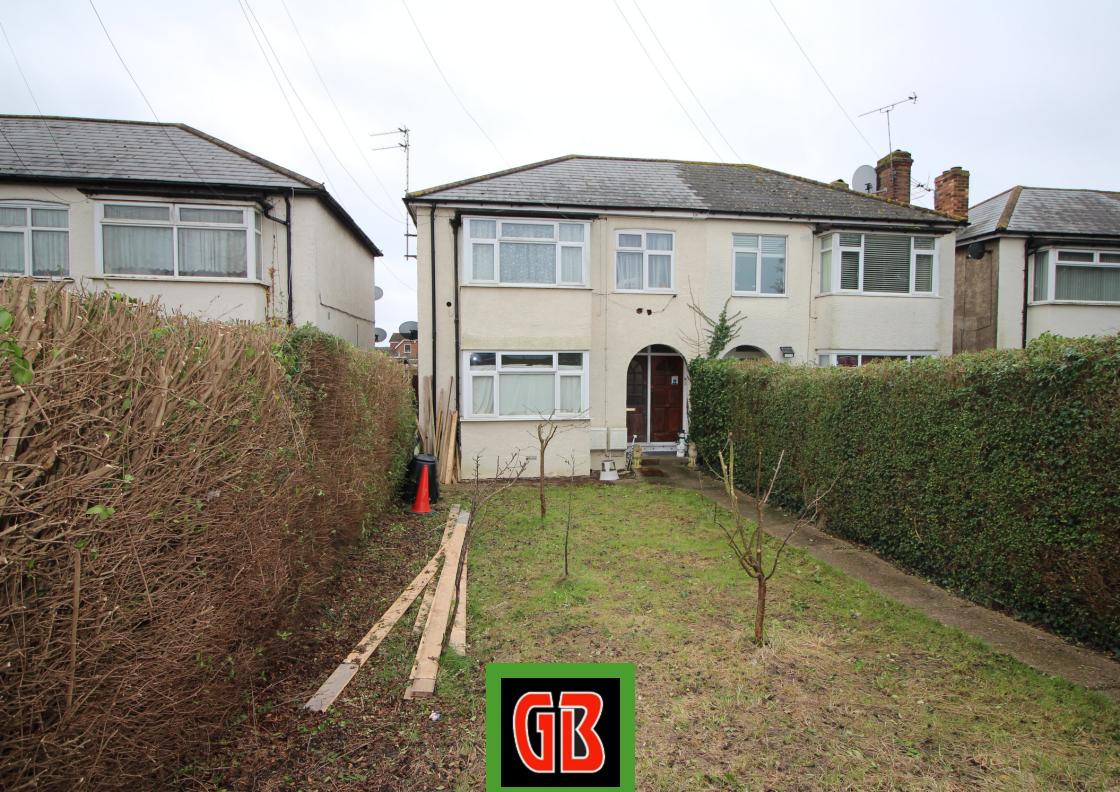

424 London Road, Ashford, Surrey TW15 3AB £250,000 - Leasehold

PROPERTY DESCRIPTION

CASH BUYERS ONLY. Ground floor maisonette with accommodation comprising of a spacious living room, two double bedrooms, space for a kitchen (currently no kitchen is installed), front and rear gardens, the property will have a new lease of 199 years and is being offered with no onward chain. The property is situated within easy access into both Ashford and Staines town centres.

## POINTS OF INTEREST

- Ground floor maisonette
- Spacious living room
- Two double bedrooms

- front & rear gardens
- New 199 year lease
- No chain

GROUND FLOOR 673 sq.ft. (62.6 sq.m.) approx.

Whilst every attempt has been made to ensure the accuracy of the flooptam contained here, measurements while every attempt has been made to ensure the accuracy of the flooptam contained here, measurements consisting on the strength and the strength and the strength and the strength and the prospective purchaser. The services, systems and appliances shown have not been tested and no guarantee as to their operability or efficiency can be given. Made with Metropic \$2024.