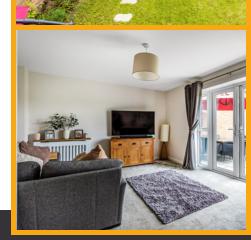

#### SITTING ROOM

A comfortable sitting room that has carpeted flooring, a radiator with an ornate cover, and doubleglazed French doors leading out into the rear garden.