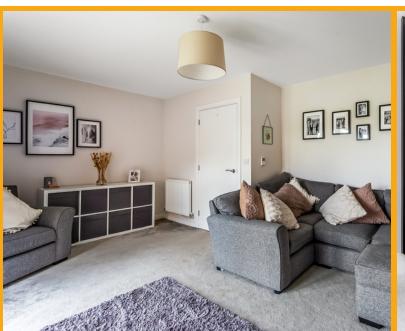

#### SITTING ROOM

A comfortable sitting room that has carpeted flooring, a radiator with an ornate cover, and doubleglazed French doors leading out into the rear garden.