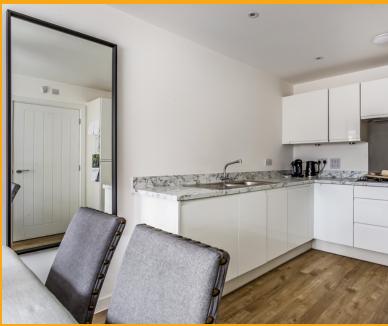

#### KITCHEN/DINING ROOM

A modern kitchen that has a range of eye and base level under lit units, Marble effect work top with an inset one-and-a-half bowl stainless steel sink unit with mixer taps, an inset four burner gas hob with extractor over, an integrated oven, dishwasher, and fridge freezer, and Amtico flooring. The kitchen is open plan to the dining area that has matching Amtico flooring, a box bay window to the front with double-glazed windows, a radiator, and ample space for a dining room table and chair set.