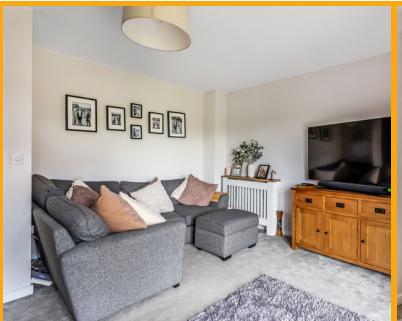

#### SITTING ROOM

A comfortable sitting room that has carpeted flooring, a radiator with an ornate cover, and doubleglazed French doors leading out into the rear garden.