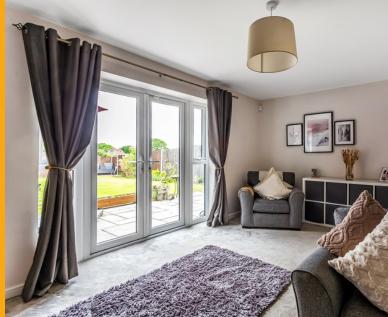

#### SITTING ROOM

A comfortable sitting room that has carpeted flooring, a radiator with an ornate cover, and doubleglazed French doors leading out into the rear garden.