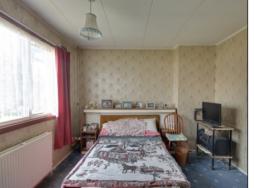

## **Bedroom One**

4.19m x 2.68m (13' 9" x 8' 10") Double glazed windows to rear, radiator, built-in storage cupboard, fitted carpet.

#### **Bedroom Two**

3.97m x 3.22m (13' 0" x 10' 7") Double glazed windows to front, radiator, built-in storage cupboard, fitted carpet.

#### **Bedroom Three**

2.88m x 2.6m (9' 5" x 8' 6") Double glazed windows to front, radiator, fitted carpet.