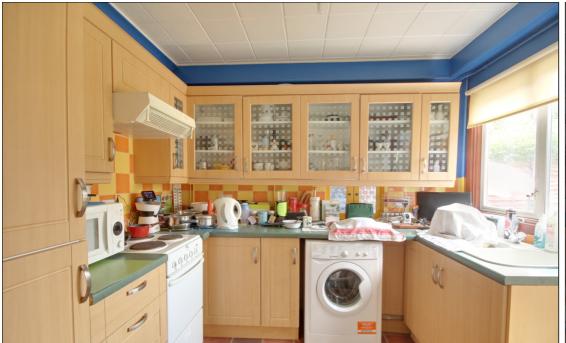

#### **Kitchen**

 $3.15 \, \mathrm{m} \times 2.79 \, \mathrm{m} (10' \, 4'' \times 9' \, 2'')$  Double glazed windows to rear, a range of matching wall and base units, laminate work surfaces, one and a half bowl inset sink and drainer with mixer tap, space for cooker, space and plumbing for washing machine, space for freestanding fridge freezer, extractor hood, radiator, tile effect vinyl flooring, uPVC framed door to rear opening to rear garden.