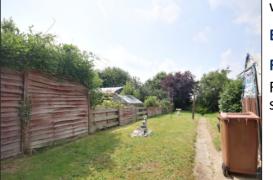

#### **Rear Garden**

Approximately 72ft - Mostly laid to lawn with immediate hard standing area and path to rear, access to front via shared walkway.