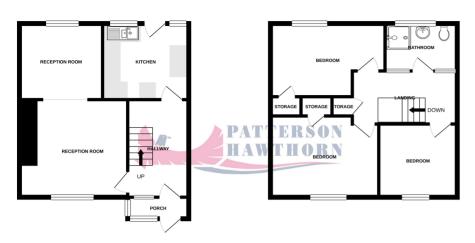

GROUND FLOOR 430 sq.ft. (39.9 sq.m.) approx 1ST FLOOR 469 sq.ft. (43.6 sq.m.) approx.

TOTAL FLOOR AREA: 899 sq.ft. (83.6 sq.m.) approx.
Whist every attempt has been made to ensure the accuracy of the floorplan contained here, of doors, windows, rooms and any other items are approximate and no responsibility is take

Whits every attempt has been made to ensure the accuracy of the floorplan contained here, measurement of doors, windows, rooms and any other items are approximate and no responsibility is taken for any error emission or mis-statement. This plan is for literature purposes only and should be used as such by any prospective purchaser. The services, systems and appliances shown have not been tested and no guaranto as to their operatuity or efficiency can be given.

# **GROUND FLOOR**

#### **Front Entrance**

Via hardwood door opening into porch, windows to side and front, fitted carpet, second front entrance via uPVC framed door open into:

# Hallway

Under-stairs storage space, radiator, fitted carpet, opaque windows to front, stairs to first floor

### **Reception Room One**

 $3.62 \text{m x} \ 3.57 \text{m} \ (11'\ 11''\ x\ 11'\ 9'')$  Double glazed windows to front, feature fireplace, radiator, fitted carpet.

## **Reception Room Two**

 $3.05m \times 2.79m (10' 0" \times 9' 2")$  Double glazed windows to rear, radiator, fitted carpet.

#### **Kitchen**

 $3.15 \, \mathrm{m} \times 2.79 \, \mathrm{m} (10' \, 4'' \times 9' \, 2'')$  Double glazed windows to rear, a range of matching wall and base units, laminate work surfaces, one and a half bowl inset sink and drainer with mixer tap, space for cooker, space and plumbing for washing machine, space for freestanding fridge freezer, extractor hood, radiator, tile effect vinyl flooring, uPVC framed door to rear opening to rear garden.

# **FIRST FLOOR**

# Landing

Loft hatch to ceiling, built-in storage cupboard housing water tank, fitted carpet.

## **Bedroom One**

4.19m x 2.68m (13' 9" x 8' 10") Double glazed windows to rear, radiator, built-in storage cupboard, fitted carpet.

#### **Bedroom Two**

3.97m x 3.22m (13' 0" x 10' 7") Double glazed windows to front, radiator, built-in storage cupboard, fitted carpet.

#### **Bedroom Three**

2.88m x 2.6m (9' 5" x 8' 6") Double glazed windows to front, radiator, fitted carpet.

#### **Bathroom**

2.65m x 1.75m (8' 8" x 5' 9") Opaque double glazed windows to rear, low level flush WC, hand wash basin, shower cubicle, radiator, tiled walls, wood grain effect vinyl flooring.