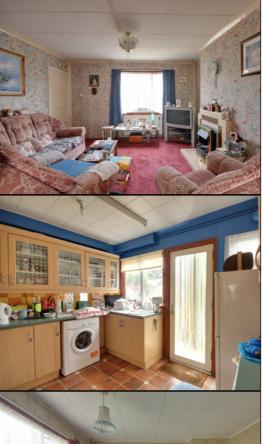

### **Reception Room One**

 $3.62 \text{m x} \ 3.57 \text{m} \ (11'\ 11''\ x\ 11'\ 9'')$  Double glazed windows to front, feature fireplace, radiator, fitted carpet.

## **Reception Room Two**

 $3.05m \times 2.79m (10' 0" \times 9' 2")$  Double glazed windows to rear, radiator, fitted carpet.

#### **Kitchen**

 $3.15 \, \mathrm{m} \times 2.79 \, \mathrm{m} (10' \, 4'' \times 9' \, 2'')$  Double glazed windows to rear, a range of matching wall and base units, laminate work surfaces, one and a half bowl inset sink and drainer with mixer tap, space for cooker, space and plumbing for washing machine, space for freestanding fridge freezer, extractor hood, radiator, tile effect vinyl flooring, uPVC framed door to rear opening to rear garden.