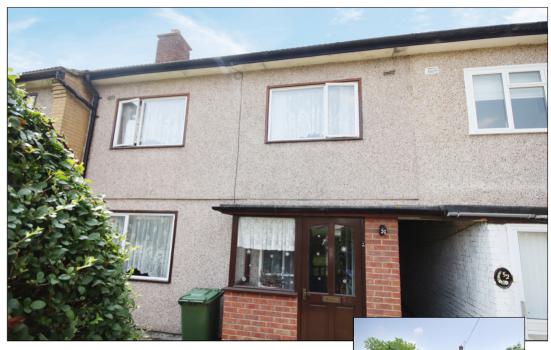

# Eskley Gardens, South Ockendon £290,000

- THREE LARGE BEDROOMS TERRACED HOUSE
- NO ONWARD CHAIN
- SOME MODERNISATION REQUIRED
- TWO RECEPTION ROOMS
- 72' (APPROX) REAR GARDEN BACKING ONTO OPEN FIELDS
- ADDITIONAL PRIVATE FRONT GARDEN
- EXTERNAL WC & BRICK SHED
- CLOSE TO AMENITIES, SHOPS, SCHOOLS & STATION WITH EASY ACCESS TO A13, M25 & LAKESIDE
- SCOTS WOOD CONSTRUCTION

#### **Front Exterior**

Front garden laid to law with hard standing path to front.