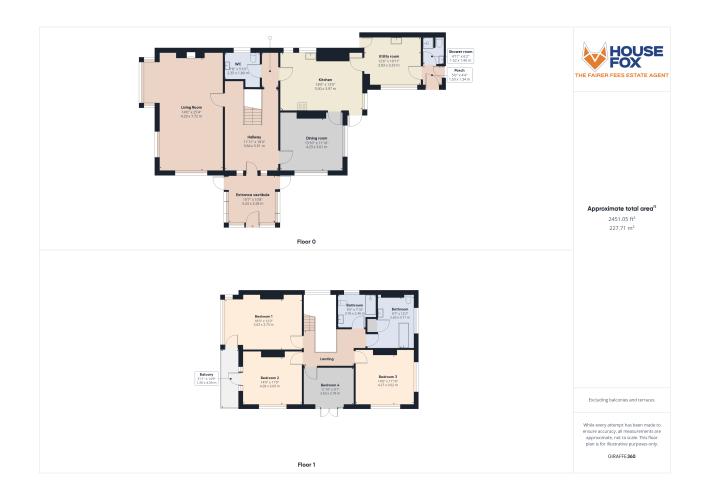

# **ROOM DESCRIPTIONS**

#### Door to the entrance vestibule:

#### Entrance vestibule

10' 8" x 10' 7" (3.25m x 3.23m) Windows to 3 sides, main front door to the main hallway

#### Hallway

A superb central stair case leading to the first floor, radiator

# Cloakroom:

WC ,wash hand basin, radiator, window

#### Living room

25' 4" x 14' 0" (7.72m x 4.27m) Beautiful central open fire place, radiator, 3 windows

#### Dining room:

13' 10" x 11' 10" (4.22m x 3.61m) 2 windows, radiator, door to the kitchen

#### Kitchen:

18' 0" x 13' 0" (5.49m x 3.96m) Sink unit, a wide range floor and wall units, 2 windows, radiator

# Utility room:

12' 6" x 10' 11" (3.81m x 3.33m) 12' 6" x 10' 11" (3.81m x 3.33m) Plumbing for washing machine, window, radiator, door to the rear porch

#### Porch:

Doors to the garage, outside and shower room

Shower room: Shower cubicle, wash hand basin, WC,

#### First floor landing:

Split level landing with a mezzanine level, and a feature window

#### Bedroom 1:

18' 5" x 12' 2" (5.61m x 3.71m) Radiator, window, door to the balcony

#### Bedroom 2:

14' 0" x 11' 9" (4.27m x 3.58m) Radiator, window, door to the balcony

#### Balcony:

14' 9" x 3' 11" (4.50m x 1.19m) With metal balustrade facing towards the golf course,

# Bedroom 3:

14' 0" x 11' 10" (4.27m x 3.61m) Window, radiator

# Bedroom 4

11' 10" x 9' 1" (3.61m x 2.77m) Radiator, doors to the balcony

#### Balcony:

Set to the side of the house, with metal balustrade

# Bathroom 1:

12' 2" x 8' 7" (3.71m x 2.62m) Free standing bath, wash hand basin, bidet, sink unit, window, heated towel rail

#### Bathroom 2:

9' 0" x 7' 10" (2.74m x 2.39m) A good size walk in shower cubicle, wash hand basin, WC, heated towel rail, window

# **FLOORPLAN & EPC**