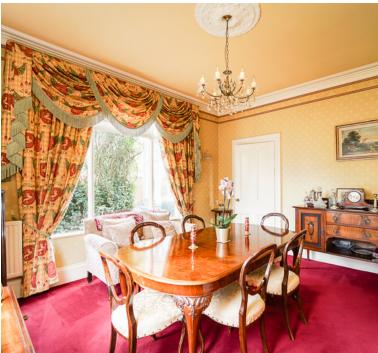

#### Dining room:

13' 10" x 11' 10" (4.22m x 3.61m) 2 windows, radiator, door to the kitchen