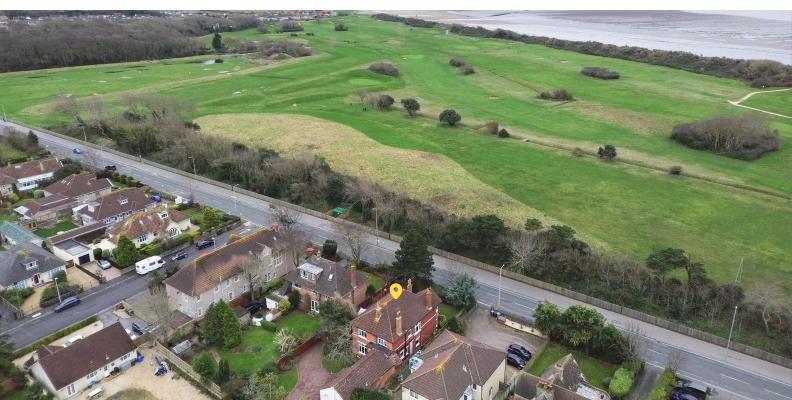

# PROPERTY DESCRIPTION

HOUSE FOX ESTATE AGENTS PRESENTS.....Nestled in a prime location opposite the prestigious Weston Super Mare Golf Club, this timeless detached house exudes charm and elegance. Boasting an older architectural style, the residence offers a unique blend of classic character and modern amenities.

The property's proximity to the beach, just a leisurely 5-minute walk away, ensures that the tranquil sound of waves and the refreshing sea breeze become integral parts of daily life.

Stepping inside, you'll be captivated by the spaciousness and comfort that define this home. With four generouslysized double bedrooms, two bathrooms and a shower room, and an abundance of natural light, each space is designed for both relaxation and functionality.