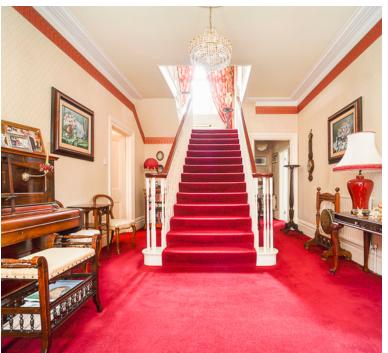

Window, radiator

# Bedroom 4

11' 10" x 9' 1" (3.61m x 2.77m) Radiator, doors to the balcony

#### Balcony:

Set to the side of the house, with metal balustrade

# Bathroom 1:

12' 2" x 8' 7" (3.71m x 2.62m) Free standing bath, wash hand basin, bidet, sink unit, window, heated towel rail

#### Bathroom 2:

9' 0" x 7' 10" (2.74m x 2.39m) A good size walk in shower cubicle, wash hand basin, WC, heated towel rail, window

#### Garage and parking:

The driveway provides parking for 3-4 vehicles and leads to the LARGE GARAGE which has light, power, and houses the heating pump for the swimming pool

# **Swimming Pool**

A outdoor heated swimming pool

#### Gardens:

You have gardens to the front and rear, that offer privacy, lawn areas, an abundance of shrubs, flowers, bushes and mature trees













# **FLOORPLAN & EPC**