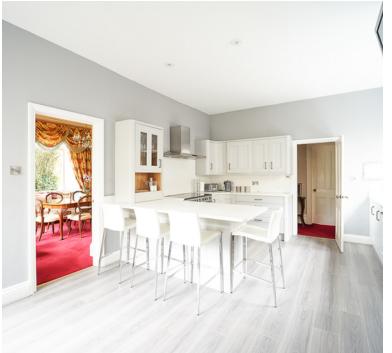

#### Kitchen:

18' 0" x 13' 0" (5.49m x 3.96m) Sink unit, a wide range floor and wall units, 2 windows, radiator