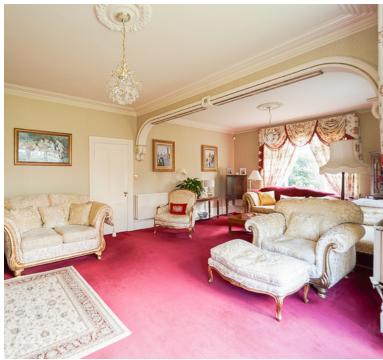

The interior boasts a large and elegant lounge, perfect for hosting gatherings or simply enjoying quiet evenings by the fireplace. A separate dining room adds a touch of sophistication to every meal, creating a space where memories are shared and cherished.

#### Living room

25' 4" x 14' 0" (7.72m x 4.27m) Beautiful central open fire place, radiator, 3 windows