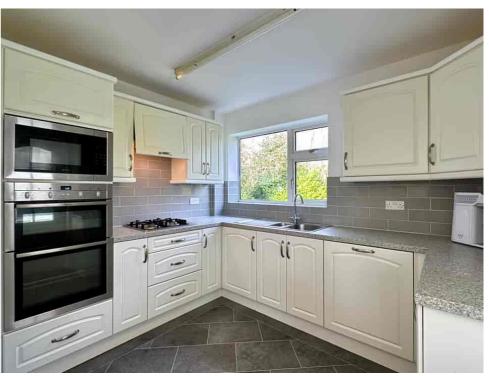

## Accommodation:

- A welcoming ENTRANCE HALL leading to:
- A spacious L-shaped LOUNGE/DINING AREA with direct access to the wraparound gardens, ideal for relaxing or entertaining
- A bright and functional KITCHEN, complemented by the added convenience of a UTILITY ROOM
- THREE GOOD-SIZED BEDROOMS, perfect for family living or flexible use
- A stylish and modern BATHROOM SUITE