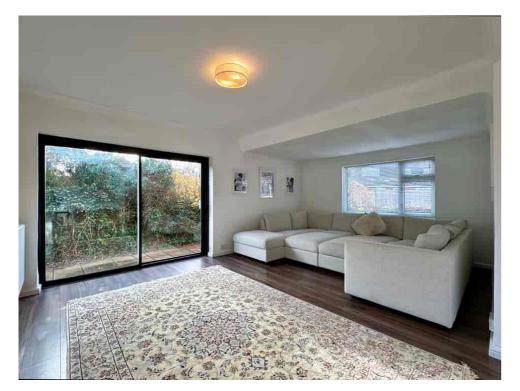

## Accommodation:

- A welcoming ENTRANCE HALL leading to:
- A spacious L-shaped LOUNGE/DINING AREA with direct access to the wraparound gardens, ideal for relaxing or entertaining
- A bright and functional KITCHEN, complemented by the added convenience of a UTILITY ROOM
- THREE GOOD-SIZED BEDROOMS, perfect for family living or flexible use
- A stylish and modern BATHROOM SUITE