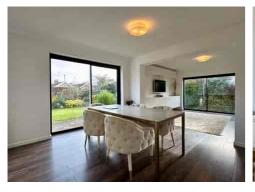

## Accommodation:

- A welcoming ENTRANCE HALL leading to:
- A spacious L-shaped LOUNGE/DINING AREA with direct access to the wraparound gardens, ideal for relaxing or entertaining
- A bright and functional KITCHEN, complemented by the added convenience of a UTILITY ROOM
- THREE GOOD-SIZED BEDROOMS, perfect for family living or flexible use
- A stylish and modern BATHROOM SUITE