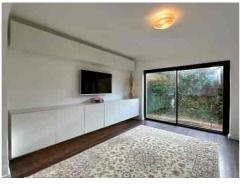

## Accommodation:

- A welcoming ENTRANCE HALL leading to:
- A spacious L-shaped LOUNGE/DINING AREA with direct access to the wraparound gardens, ideal for relaxing or entertaining
- A bright and functional KITCHEN, complemented by the added convenience of a UTILITY ROOM
- THREE GOOD-SIZED BEDROOMS, perfect for family living or flexible use
- A stylish and modern BATHROOM SUITE

## Outside:

The beautifully MAINTAINED GARDENS WRAP AROUND the property, creating a peaceful outdoor retreat. Practical features include OFF-ROAD PARKING, a DETACHED GARAGE, and a CARPORT, catering to multiple vehicles with ease.