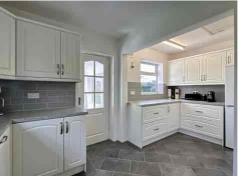

## Accommodation:

- A welcoming ENTRANCE HALL leading to:
- A spacious L-shaped LOUNGE/DINING AREA with direct access to the wraparound gardens, ideal for relaxing or entertaining
- A bright and functional KITCHEN, complemented by the added convenience of a UTILITY ROOM
- THREE GOOD-SIZED BEDROOMS, perfect for family living or flexible use
- A stylish and modern BATHROOM SUITE