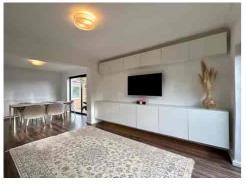

## Accommodation:

- A welcoming ENTRANCE HALL leading to:
- A spacious L-shaped LOUNGE/DINING AREA with direct access to the wraparound gardens, ideal for relaxing or entertaining
- A bright and functional KITCHEN, complemented by the added convenience of a UTILITY ROOM
- THREE GOOD-SIZED BEDROOMS, perfect for family living or flexible use
- A stylish and modern BATHROOM SUITE