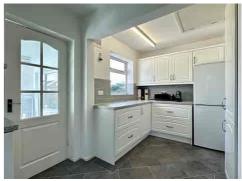

## Accommodation:

- A welcoming ENTRANCE HALL leading to:
- A spacious L-shaped LOUNGE/DINING AREA with direct access to the wraparound gardens, ideal for relaxing or entertaining
- A bright and functional KITCHEN, complemented by the added convenience of a UTILITY ROOM
- THREE GOOD-SIZED BEDROOMS, perfect for family living or flexible use
- A stylish and modern BATHROOM SUITE