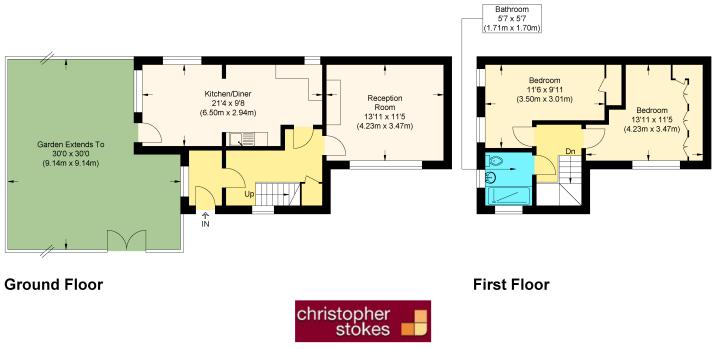

## **Durley Dene**

Approximate Gross Internal Floor Area : 77.60 sq m / 835.27 sq ft Illustration for identification purposes only, measurements are approximate, not to scale.

|                      |               |           |    |   | Current  | Potentia |
|----------------------|---------------|-----------|----|---|----------|----------|
| Very energy efficier | t - lower rur | ning cos  | 's |   |          |          |
| (92-100) 🛕           |               |           |    |   |          |          |
| (81-91)              | 3             |           |    |   |          | 83       |
| (69-80)              | С             |           |    |   | 68       |          |
| (55-68)              | D             | )         |    |   | <b>~</b> |          |
| (39-54)              |               | Ξ         |    |   |          |          |
| (21-38)              |               |           | F  |   |          |          |
| (1-20)               |               |           | (  | 3 |          |          |
| Not energy efficient | higher runn   | ing costs |    |   |          |          |