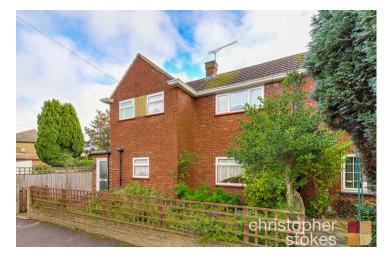

## Eastfield Road, Waltham Cross, Hertfordshire EN8 7ES

## £400,000 Freehold

- Ideal First Time Buy
- Attractive Mature Garden
- Newly Fitted Bathroom
- Chain Free

- Large Kitchen/Diner
- Off Street Parking
- Ideal for Commuters
- Ample Storage

\*TWO BEDROOM SEMI-DETACHED HOUSE\*

Extremely spacious two bedroom semi-detached property with large kitchen/diner, main reception room, and side extension. Outside there is off street parking behind double gates leading to a well established rear garden. It is close to shops and amenities including Theobalds Grove and Waltham Cross British Rail Stations, and A10 and M25 road links.