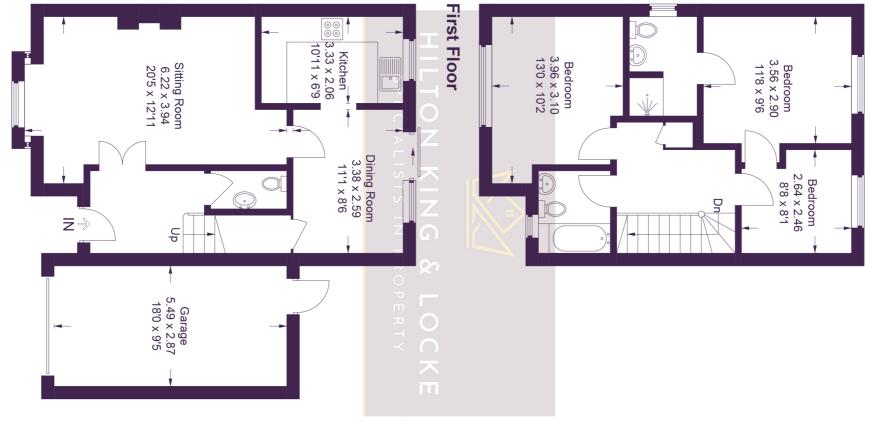

Ascending to the upper level, three spacious bedrooms await,

with the master bedroom boasting an en-suite shower room. All three bedrooms have ample floor space for free standing furniture and fitted wardrobes. The back bedrooms overlook the picturesque surroundings, offering a private oasis for relaxation. A modern family bathroom completes the upstairs.

# 36 Martindale

Ground Floor = 46.8 sq m / 504 sq ftFirst Floor = 45.8 sq m / 493 sq ftApproximate Gross Internal Area Total = 108.4 sq m / 1,167 sq ftGarage = 15.8 sq m / 170 sq ft