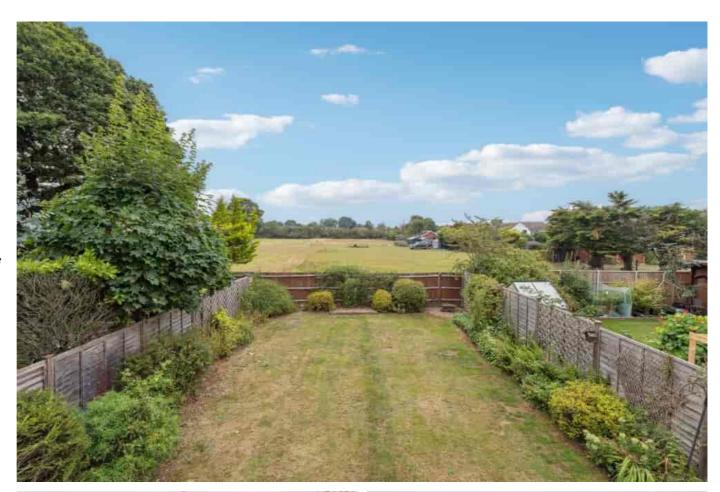

Upon entering the property that is set back from the road you are greeted by ample parking spaces providing convenience for both residents and guests as well as a garage with power. This property has side access to the well-maintained low maintenance private garden with views over the paddocks. The exterior exudes a sense of grandeur while maintaining a welcoming atmosphere.

A unique feature of this property is the serene views from the back of the house. The outlook is completely private.

The well-appointed kitchen boasts integrated appliances and connects seamlessly to the dining room, catering to modern convenience and functionality providing access to outside. A downstairs W/C adds to the convenience of daily living.