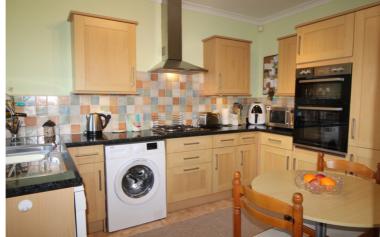

Ground Floor - Entrance Hall, downstairs W.C with wash basin, through Lounge/Diner with windows to both the front and rear, fire surround with fire, Dining Kitchen with a range of wall and base units, worktops, sink, oven, gas hob, extractor.