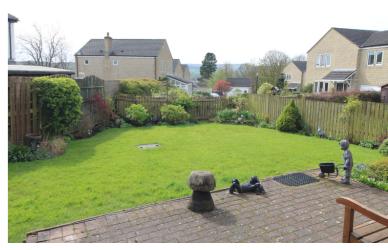

First Floor - Landing, Three Bedrooms, Shower Room comprising of a good sized walk-in shower, w.c., wash basin, tiling to walls, side window.

Gas central Heating & Double Glazing.

Outside - Garden to the front, outside store, driveway for off street parking. Pleasant rear garden with lawn and patio area.