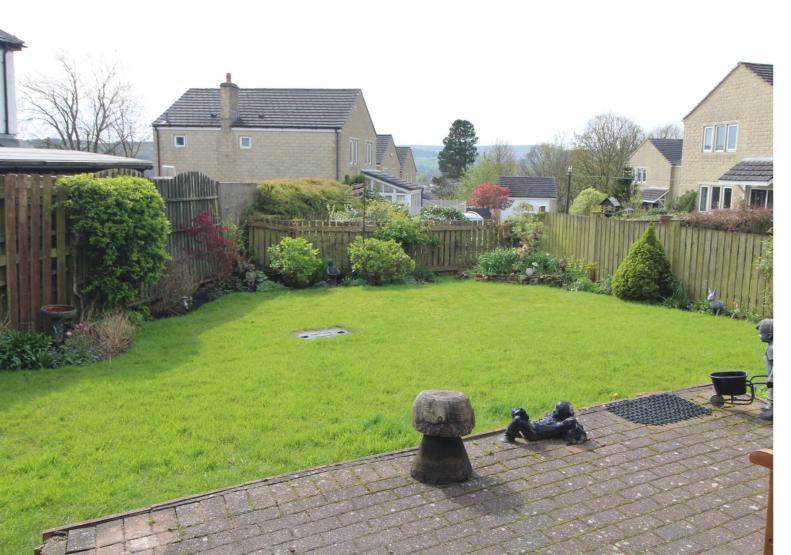

First Floor - Landing, Three Bedrooms, Shower Room comprising of a good sized walk-in shower, w.c., wash basin, tiling to walls, side window.

Gas central Heating & Double Glazing.

Outside - Garden to the front, outside store, driveway for off street parking. Pleasant rear garden with lawn and patio area.