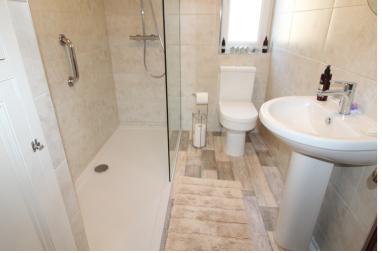

First Floor - Landing, Three Bedrooms, Shower Room comprising of a good sized walk-in shower, w.c., wash basin, tiling to walls, side window.

Gas central Heating & Double Glazing.

Outside - Garden to the front, outside store, driveway for off street parking. Pleasant rear garden with lawn and patio area.