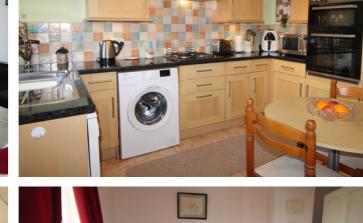

Ground Floor - Entrance Hall, downstairs W.C with wash basin, through Lounge/Diner with windows to both the front and rear, fire surround with fire, Dining Kitchen with a range of wall and base units, worktops, sink, oven, gas hob, extractor.