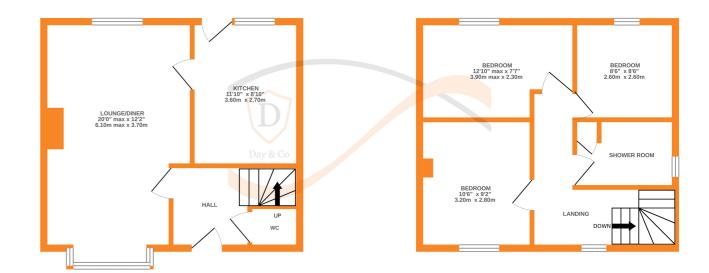

Ground Floor - Entrance Hall, downstairs W.C with wash basin, through Lounge/Diner with windows to both the front and rear, fire surround with fire, Dining Kitchen with a range of wall and base units, worktops, sink, oven, gas hob, extractor.

First Floor - Landing, Three Bedrooms, Shower Room comprising of a good sized walk-in shower, w.c., wash basin, tiling to walls, side window.

Gas central Heating & Double Glazing.

Outside - Garden to the front, outside store, driveway for off street parking. Pleasant rear garden with lawn and patio area.

**EPC Rating C** 

GROUND FLOOR 1ST FLOOR

writist every attempt, has been made to ensure the accuracy of the inorpian contained nere, measurements of doors, writing and only other items are approximate and no responsibility is taken for any error, omission or mis-statement. This plan is for illustrative purposes only and should be used as such by any prospective purchaser. This plan is for illustrative purposes only and should be used as such by any prospective purchaser. As the services, systems and appliances shown have not been tested and no guarantee as to their operability or efficiency can be given.