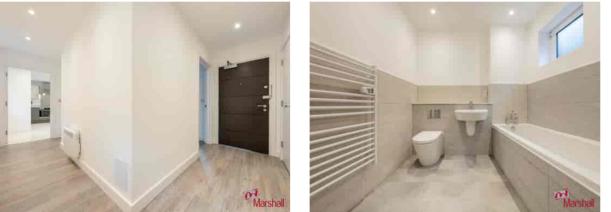

### **Entrance Hall**

L shaped entrance hall, with grey laminate wood effect flooring, large storage cupboard, video entry system, two windows to rear aspect, spot lights and electric wall heater.

**Open Plan Reception Room / Kitchen** 6.38m x 4.46m (20' 11" x 14' 8")

## **En-Suite Shower Room**

2.39m x 1.40m (7' 10" x 4' 7") Tile effect flooring, part tiled walls, floating hand wash basin, walk in shower cubicle, low level WC, electric heated towel rail.

Tiled floor, range of base and wall level units, integrated fridge freezer, washer/dryer, dishwasher, electric oven and hob with extractor hood. Two windows to rear aspect, spot lights and electric wall heater.