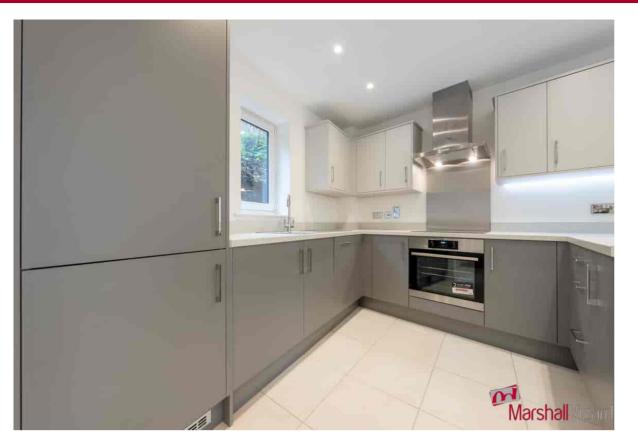

Kitchen:

## **En-Suite Shower Room**

2.39m x 1.40m (7' 10" x 4' 7") Tile effect flooring, part tiled walls, floating hand wash basin, walk in shower cubicle, low level WC, electric heated towel rail.

Tiled floor, range of base and wall level units, integrated fridge freezer, washer/dryer, dishwasher, electric oven and hob with extractor hood. Two windows to rear aspect, spot lights and electric wall heater.