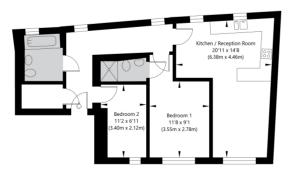

2 James Yard, Watford, WD17 2NT

APPROXIMATE GROSS INTERNAL FLOOR AREA 62.45 SQ M / 672 SQ FT THIS FLOOR PLAN IS FOR ILLUSTRATIVE PURPOSES ONLY AND SHOULD BE USED FOR THIS PURPOSE BY PROSPECTIVE APPLICANTS AS ITS NOT TO SCALE.

The apartment comprises of a spacious entrance hall with large storage cupboard, a contemporary open plan kitchen/living room, two double bedrooms, the main bedroom with en-suite shower room, and a family bathroom. The apartment is set in a private courtyard with secure gated entry, perfect for commuters.

## Master Bedroom

3.40m x 2.78m (11' 2" x 9' 1") Carpeted, window to front aspect, ceiling light and electric wall heater. Door to en-suite.

# Bedroom Two

3.40m x 2.12m (11' 2" x 6' 11") Carpeted, window to front aspect, ceiling light and electric wall heater.