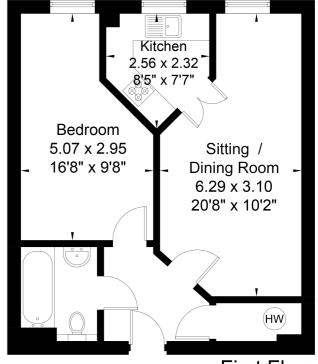

#### Floor Plan

25 The Moorings, Sydney Wharf, Bath BA2 4AZ Approximate Gross Internal Area = 45.6 sq m / 490 sq ft

First Floor