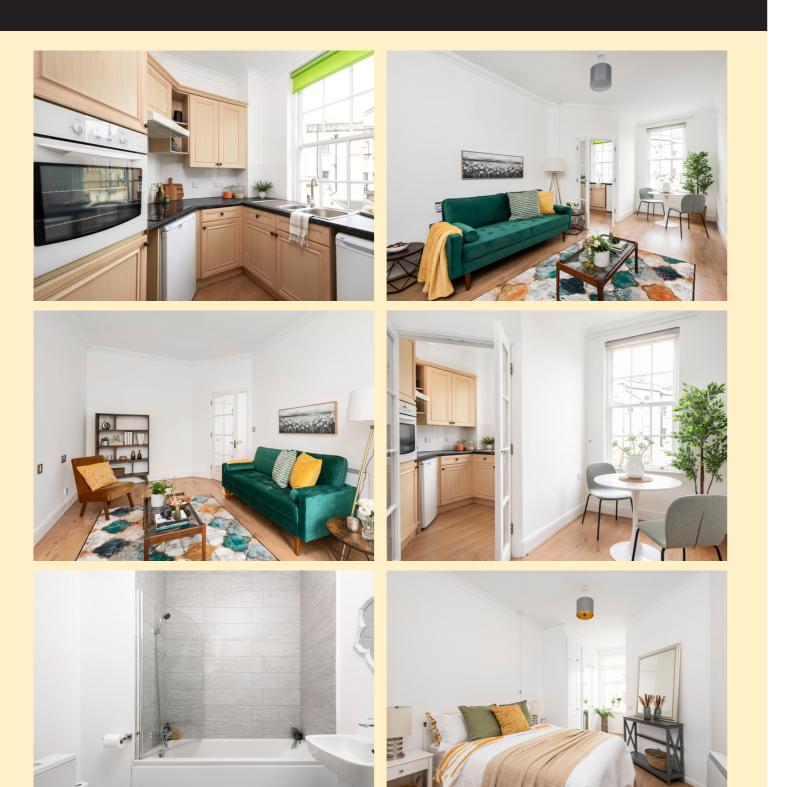

25 The Moorings is an attractive light and airy first floor one bedroom apartment located to the front of this popular retirement development and enjoys a charming aspect overlooking Bath Abbey and Bathwick Hill. This pretty apartment has recently been fully refurbished to a high standard and has a smart new bathroom with shower and handsome wooden flooring throughout.

#### **Key Features**

- One bedroom
- Open plan living and dining room
- Well-appointed kitchen
- Smart new shower room
- Popular residential over 60 retirement development
- Wonderful residential location
- Canal side accommodation
- First floor accommodation
- Lift access
- Off street gated parking