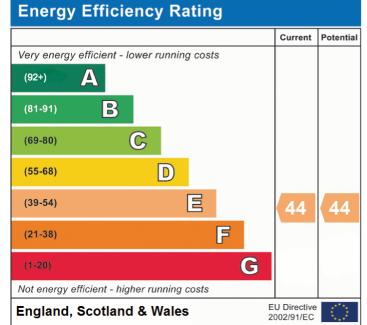

Photographs etc: The photographs show only certain parts of the property as they appeared at the time they were taken. Areas, measurements and distances given are approximate only.

The Broadway
Farnham Common Buckinghamshire SL2 3QH