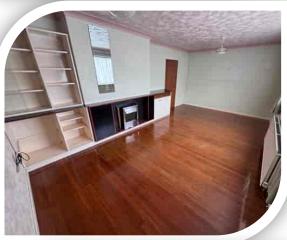

# Dining/Bedroom

11' 6" x 9' 7" (3.51m x 2.92m)

Versatile room with a rear window, wooden flooring, radiator and dado rail.