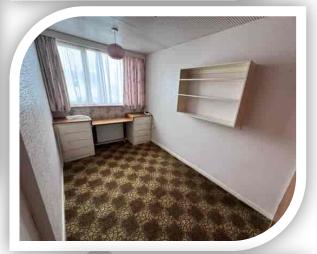

#### **Bedroom Three**

6' 5" x 12' 5" (1.96m x 3.78m)

Side window, radiator, built in wardrobe and a fitted desk.