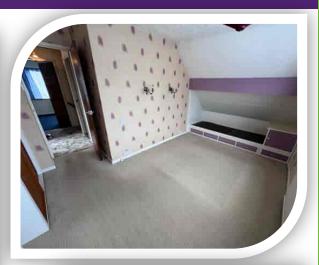

# Dining/Bedroom

11' 6" x 9' 7" (3.51m x 2.92m)

Versatile room with a rear window, wooden flooring, radiator and dado rail.

#### **Bedroom Three**

6' 5" x 12' 5" (1.96m x 3.78m)

Side window, radiator, built in wardrobe and a fitted desk.