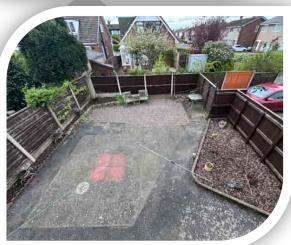

#### **Outside**

There are two driveways, one off Shirley lane and the other off Franklands. Front and side garden areas are laid to lawn, pathways, to the rear a fully enclosed and south facing garden is paved with gravel for easy maintenance.