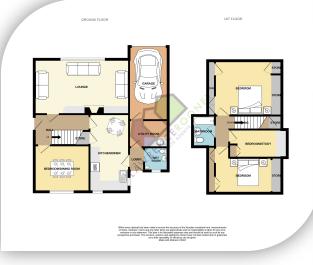

# 24 Shirley Lane

Longton
Preston
Lancashire
PR4 5WJ

X

Z

ď

Link detached chalet style property offered for sale with NO CHAIN DELAY. Positioned on a generous corner plot this deceptively spacious property is all but a short walk from the village centre, amenities, schools and transport links. The living accommodation is arranged over ground and first floor comprising: entrance hallway, spacious lounge, dining/bedroom, fitted breakfast kitchen, side lobby, wet room, utility room, integrals garage, two double bedrooms, single bedroom or study and bathroom to the first floor. Outside two driveways, attached garage, front and side gardens and a fully enclosed rear garden. The property is warmed via gas fired central heating system and benefits from double-glazing throughout. Viewing is highly advised of this very versatile property.

#### **Outside**

There are two driveways, one off Shirley lane and the other off Franklands. Front and side garden areas are laid to lawn, pathways, to the rear a fully enclosed and south facing garden is paved with gravel for easy maintenance.