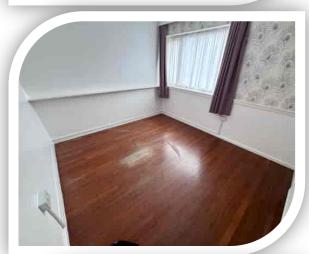

#### **Bedroom One**

11' 9" x 8' 3" (3.58m x 2.51m)

Front window, radiator and built in storage.

#### **Bedroom Two**

11' 9" x 9' 7" (3.58m x 2.92m)

Rear window, radiator and built in storage.

#### **Bedroom Three**

6' 5" x 12' 5" (1.96m x 3.78m)

Side window, radiator, built in wardrobe and a fitted desk.