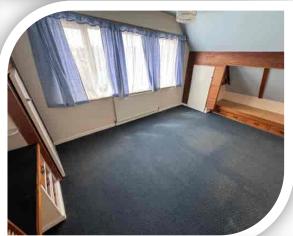

#### **Bedroom One**

11' 9" x 8' 3" (3.58m x 2.51m)

Front window, radiator and built in storage.

#### **Bedroom Two**

11' 9" x 9' 7" (3.58m x 2.92m)

Rear window, radiator and built in storage.