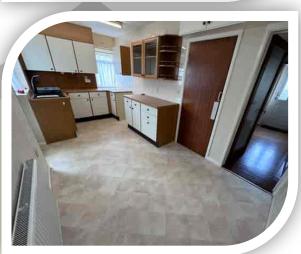

#### Breakfast Kitchen

7' 5" x 16' 3" (2.26m x 4.95m)

Fitted with a range of units, work surfaces to complement, inset sink/drainer, under stairs storage, radiator, dual elevation windows and space for a dining table.

# **Utility Room**

Useful utility room with base units and an inset circular sink. Door into:

# **Integral Garage**

Up and over front door, power and light points.