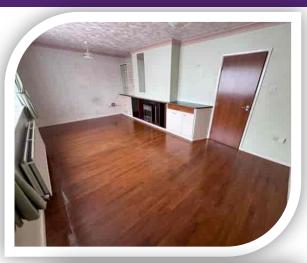

## **Entrance Hall**

External side door, stairs to the first floor and a stunning wooden floor.

# Lounge

19'6" x 11'4" (5.94m x 3.45m)

Spacious lounge spanning across the full width of the property, front window, radiator, wooden flooring, coving two ceiling light points and built in storage.