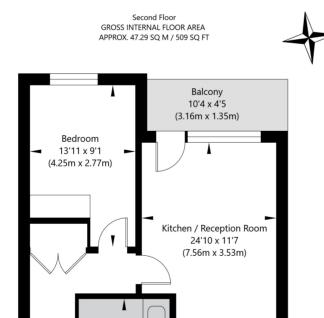

#### Hemingford Court, Gartlet Road, Watford, WD17 4AQ

APPROXIMATE GROSS INTERNAL FLOOR AREA 47.29 SQ M / 509 SQ FT THIS FLOOR PLAN IS FOR ILLUSTRATIVE PURPOSES ONLY AND SHOULD BE USED FOR THIS PURPOSE BY PROSPECTIVE APPLICANTS AS ITS NOT TO SCALE.

# **Reception Room/Kitchen**

3.53m x 7.56m (11' 7" x 24' 10") Reception Room: Open plan to kitchen, carpeted, two ceiling lights,

## Bedroom

2.77m x 4.25m (9' 1" x 13' 11") Carpeted, ceiling light, radiator, fitted wardrobes, window to rear aspect.

### Bathroom

Tiled flooring, part tiled walls, floating hand wash basin, low level

- two radiators, door to balcony.
- Kitchen: Range of grey base and wall units, one and half sink drainer,
- work top with splash back, tiled
- flooring, electric oven, hob with
- extractor hood, integrated
- fridge/freezer, washer/dryer plus spot lights.
- W/C, panel bath with mixer tap and overhead shower attachment, spotlight, extractor fan, heated towel rail.
- **Balcony** To rear aspect