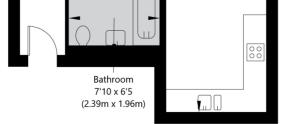

### Bathroom

Tiled flooring, part tiled walls, floating hand wash basin, low level

- two radiators, door to balcony.
- Kitchen: Range of grey base and wall units, one and half sink drainer,
- work top with splash back, tiled
- flooring, electric oven, hob with
- extractor hood, integrated
- fridge/freezer, washer/dryer plus spot lights.
- W/C, panel bath with mixer tap and overhead shower attachment, spotlight, extractor fan, heated towel rail.
- **Balcony** To rear aspect