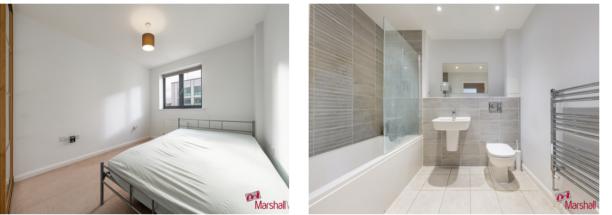

**ROOM DESCRIPTIONS** 

## Bedroom

2.77m x 4.25m (9' 1" x 13' 11") Carpeted, ceiling light, radiator, fitted wardrobes, window to rear aspect.

### Bathroom

Tiled flooring, part tiled walls, floating hand wash basin, low level

- two radiators, door to balcony.
- Kitchen: Range of grey base and wall units, one and half sink drainer,
- work top with splash back, tiled
- flooring, electric oven, hob with
- extractor hood, integrated
- fridge/freezer, washer/dryer plus spot lights.
- W/C, panel bath with mixer tap and overhead shower attachment, spotlight, extractor fan, heated towel rail.
- **Balcony** To rear aspect