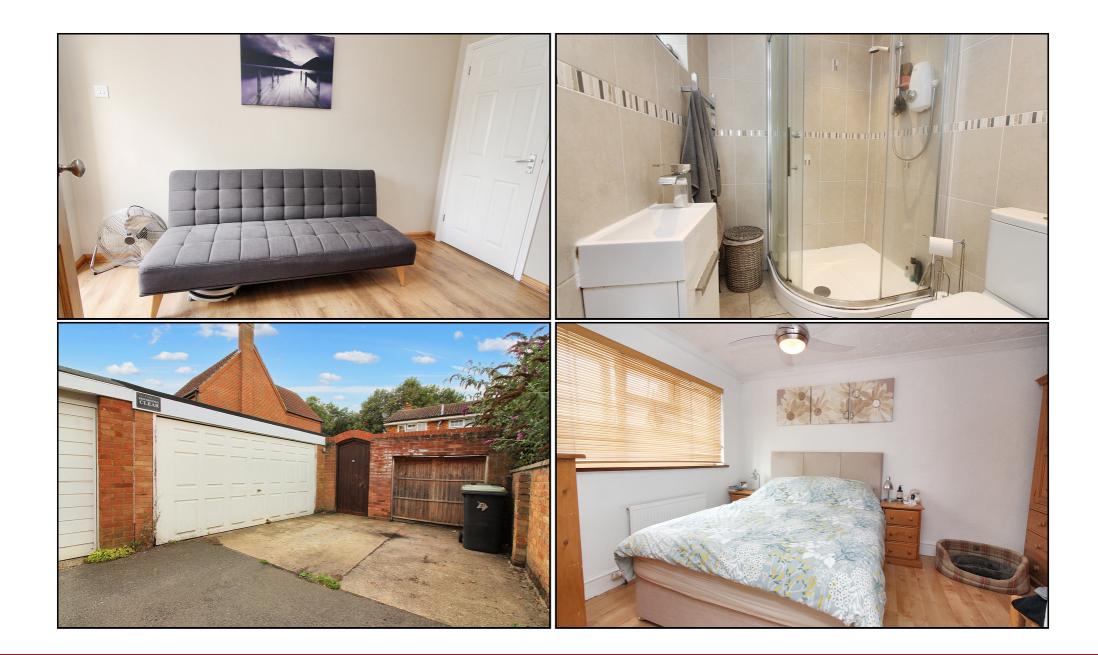

#### **Ground Floor:** Entrance Hallway:

Wood flooring with stairs leading to first floor and entrance to main living area. Radiator. Storage cupboard.

#### Lounge/Dining Room:

Abt. 22' 8" x 13' 2" (6.91m x 4.01m) Wood flooring throughout in a dual aspect living space with radiator and fitted blinds. Entrance to kitchen and snug. Under stairs storage.

#### Conservatory:

Abt. 12' 1" x 11' 4" (3.68m x 3.45m) Tiled flooring. Brick base with glass all around. TV point. Radiator. Access to garden.

#### Shower Room:

Abt. 6' 0" x 5' 5" (1.83m x 1.65m) Corner shower with sliding door, low level flush WC and sink basin. Feature tiling on walls.

#### Master Bedroom:

Abt. 9' 6" x 13' 3" (2.90m x 4.04m) Wooden flooring. Radiator. Alcove for wardrobes.

#### Rear Garden:

Mainly laid to lawn with additional parking. Parking and garage to rear. Side access to front.