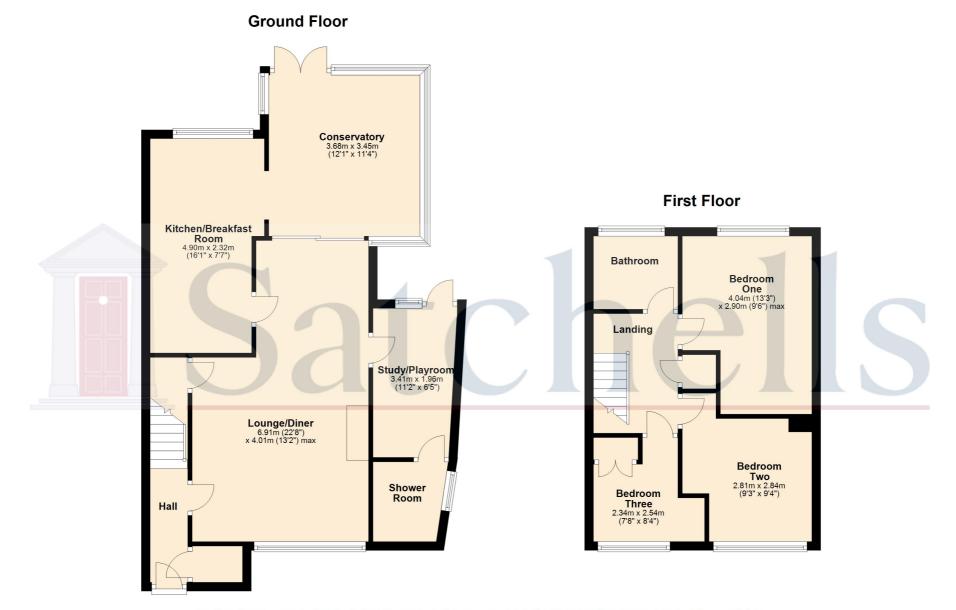

#### **Ground Floor:** Entrance Hallway:

Wood flooring with stairs leading to first floor and entrance to main living area. Radiator. Storage cupboard.

#### Lounge/Dining Room:

Abt. 22' 8" x 13' 2" (6.91m x 4.01m) Wood flooring throughout in a dual aspect living space with radiator and fitted blinds. Entrance to kitchen and snug. Under stairs storage.

#### Kitchen/Breakfast Room:

Abt. 17' 1" x 7' 2" (5.21m x 2.18m) Tiled flooring. Fitted marble worktops with oven and grill. Induction hob with extractor. Stainless steel sink basin.

#### Conservatory:

Abt. 12' 1" x 11' 4" (3.68m x 3.45m) Tiled flooring. Brick base with glass all around. TV point. Radiator. Access to garden.

#### Study/Playroom:

Abt. 11' 6" x 6' 5" (3.51m x 1.96m) Wooden flooring. Access to garden. Door into shower room.

#### Shower Room:

Abt. 6' 0" x 5' 5" (1.83m x 1.65m) Corner shower with sliding door, low level flush WC and sink basin. Feature tiling on walls.

### **First Floor:**

#### Master Bedroom:

Abt. 9' 6" x 13' 3" (2.90m x 4.04m) Wooden flooring. Radiator. Alcove for wardrobes.

#### Bedroom Two:

Abt. 9' 4" x 8' 4" (2.84m x 2.54m) Wooden flooring. Radiator. Feature wallpapered wall. Fitted blinds.

#### **Bedroom Three:**

Abt. 7' 8" x 8' 6" (2.34m x 2.59m) Wooden flooring. Radiator. Feature wall.

#### Family Bathroom:

Three piece suite comprising bath tub, low level flush WC and sink basin.

# Satchells

For illustrative purposes only - NOT TO SCALE - Measurements shown are approximate. The size and position of doors, windows, appliances and other features are approximate. Plan produced using PlanUp.