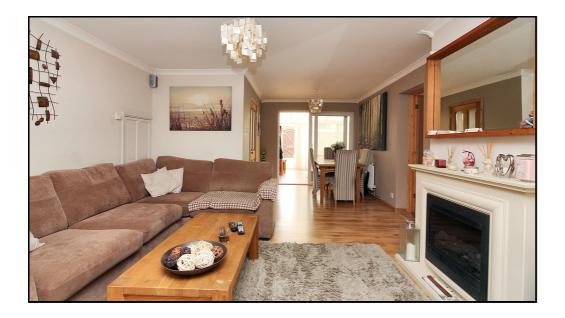

#### Lounge/Dining Room:

Abt. 22' 8" x 13' 2" (6.91m x 4.01m) Wood flooring throughout in a dual aspect living space with radiator and fitted blinds. Entrance to kitchen and snug. Under stairs storage.