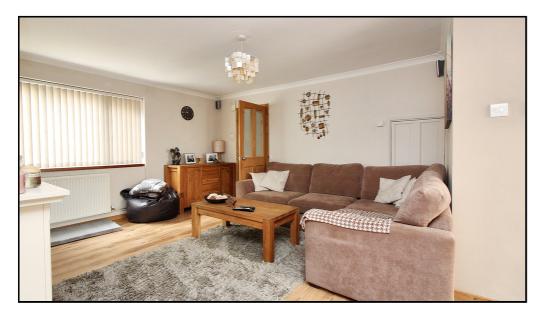

#### Lounge/Dining Room:

Abt. 22' 8" x 13' 2" (6.91m x 4.01m) Wood flooring throughout in a dual aspect living space with radiator and fitted blinds. Entrance to kitchen and snug. Under stairs storage.