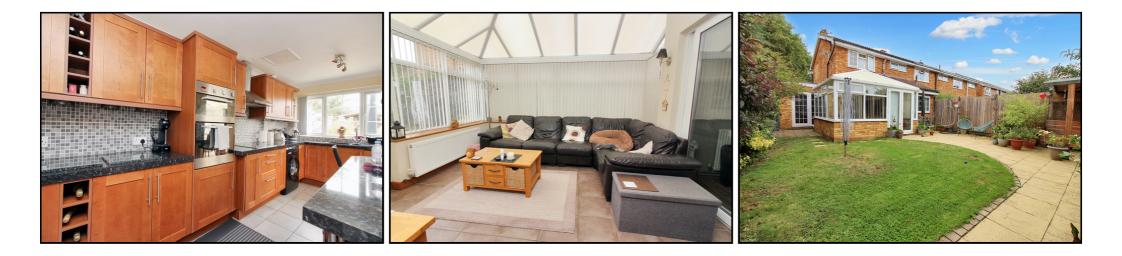

#### Kitchen/Breakfast Room:

Abt. 17' 1" x 7' 2" (5.21m x 2.18m) Tiled flooring. Fitted marble worktops with oven and grill. Induction hob with extractor. Stainless steel sink basin.

#### Conservatory:

Abt. 12' 1" x 11' 4" (3.68m x 3.45m) Tiled flooring. Brick base with glass all around. TV point. Radiator. Access to garden.

#### Rear Garden:

Mainly laid to lawn with additional parking. Parking and garage to rear. Side access to front.

#### Front Garden:

Communal walkway to property. Low hanging gate. Lawn area.