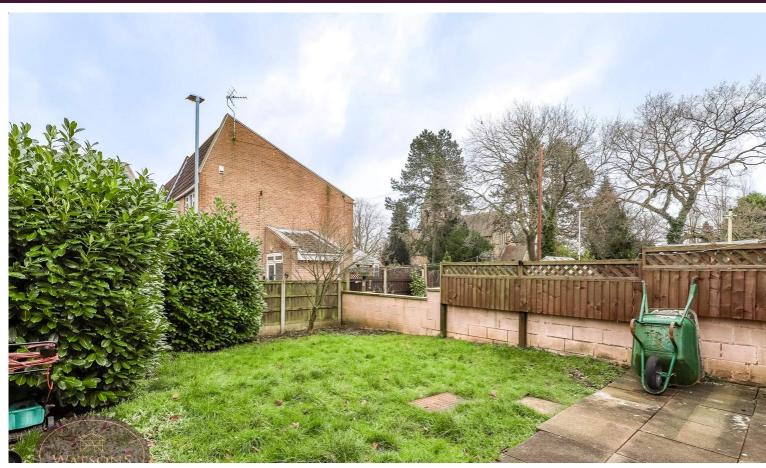

#### **Outside**

To the front of the property is a turfed lawn with an allocated parking space to the side. The rear garden comprises a paved patio, turfed lawn and is enclosed by timber fencing to the perimeter.