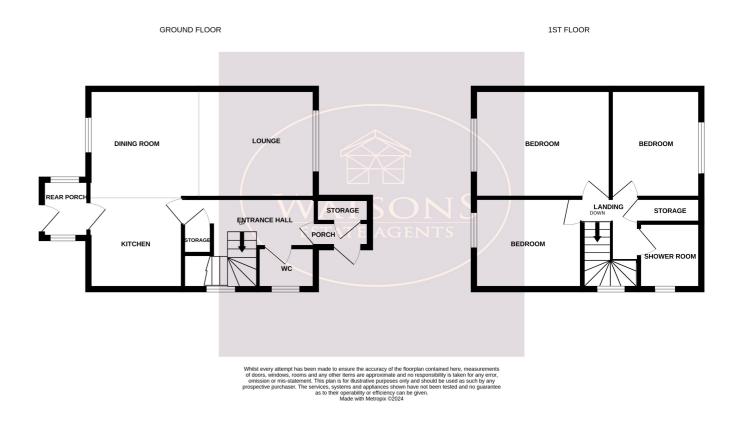

## **Ground Floor**

**Porch** 

Door to the side and door to the entrance hall

## **Entrance Hall**

Storage cupboard, stairs to the first floor and doors to the WC, lounge diner & kitchen.

WC, pedestal sink unit, radiator and obscured uPVC double glazed window to the side.

## **Lounge Diner**

6.55m x 3.15m (21' 6" x 10' 4") UPVC double glazed windows to the front & rear, radiator.

# **Dining Kitchen**

06.52m x 3.05m (21' 5" x 10' 0") A range of matching wall & base units, work surfaces incorporating a sink & drainer unit. Integrated electric oven & hob with extractor over. Plumbing for washing machine, ceiling spotlights, uPVC double glazed window to the rear and door to the rear porch.

### **Rear Porch**

Door to the rear garden.

## **First Floor**

# Landing

Obscured uPVC double glazed window to the side and doors to all bedrooms and bathroom.

## **Bedroom 1**

3.92m x 3.06m (12' 10" x 10' 0") UPVC double glazed window to the rear and radiator.

## Bedroom 2

3.15m x 2.88m (10' 4" x 9' 5") UPVC double glazed window to the rear and radiator.

### Bedroom 3

2.87m x 2.36m (9' 5" x 7' 9") UPVC double glazed window to the front and radiator.

## **Shower Room**

3 piece suite in white comprising WC, pedestal sink unit and shower cubicle. Radiator and obscured uPVC double glazed window to the side.