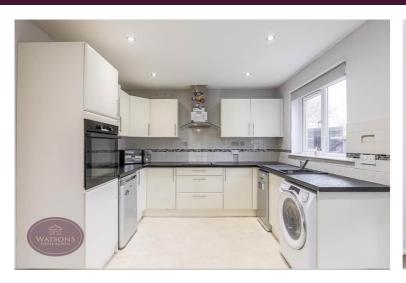

# **Dining Kitchen**

06.52m x 3.05m (21' 5" x 10' 0") A range of matching wall & base units, work surfaces incorporating a sink & drainer unit. Integrated electric oven & hob with extractor over. Plumbing for washing machine, ceiling spotlights, uPVC double glazed window to the rear and door to the rear porch.