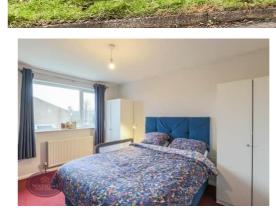

## **Bedroom 1**

3.92m x 3.06m (12' 10" x 10' 0") UPVC double glazed window to the rear and radiator.

## Bedroom 2

3.15m x 2.88m (10' 4" x 9' 5") UPVC double glazed window to the rear and radiator.

### Bedroom 3

2.87m x 2.36m (9' 5" x 7' 9") UPVC double glazed window to the front and radiator.