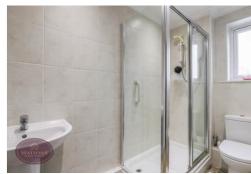

## **Shower Room**

3 piece suite in white comprising WC, pedestal sink unit and shower cubicle. Radiator and obscured uPVC double glazed window to the side.