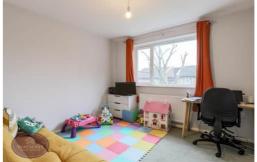

## **Bedroom 1**

3.92m x 3.06m (12' 10" x 10' 0") UPVC double glazed window to the rear and radiator.

## Bedroom 2

3.15m x 2.88m (10' 4" x 9' 5") UPVC double glazed window to the rear and radiator.

### Bedroom 3

2.87m x 2.36m (9' 5" x 7' 9") UPVC double glazed window to the front and radiator.