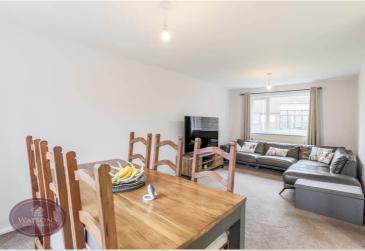

## **Lounge Diner**

6.55m x 3.15m (21' 6" x 10' 4") UPVC double glazed windows to the front & rear, radiator.