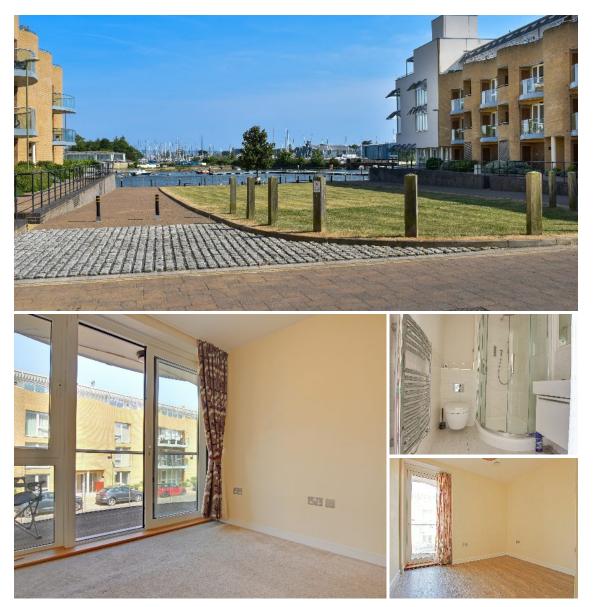

#### The Property

Located in the immensely popular, newly built Lymington Shores development, is a two bedroom duplex apartment on the ground and first floor with private entrance, side river views from the balcony and secure underground parking.

Private front door opens in to the open plan contemporary lounge/kitchen. This ultra modern lay out provides light and bright, spacious accommodation with wood floors, under floor heating, floor to ceiling windows, ample space for sofas and dining room furniture. The kitchen has atmospheric lighting, oak work tops creating a family breakfast bar, fitted oven, hob, extractor and microwave, integral fridge & freezer and a large storage room with plumbing for washing machine.

The stairs rise to the first floor landing with the master bedroom having fitted mirrored wardrobes, sliding patio doors to the balcony and a door to the very spacious en-suite with full bath and shower over. The second bedroom is a small double, again with patio door to the balcony and an en-suite shower room. Over all the property offers modern, contemporary living in an exciting development with water front access and soon to be direct train station access providing a link to Brockenhurst and a fast train to London.

#### Grounds & Gardens

Small frontage with well manicured plantings. The first floor provides a wide balcony with river views to one side, accessed from both bedrooms. There is visitor parking to the front of the building with the added benefit of allocated, secure, under ground parking.