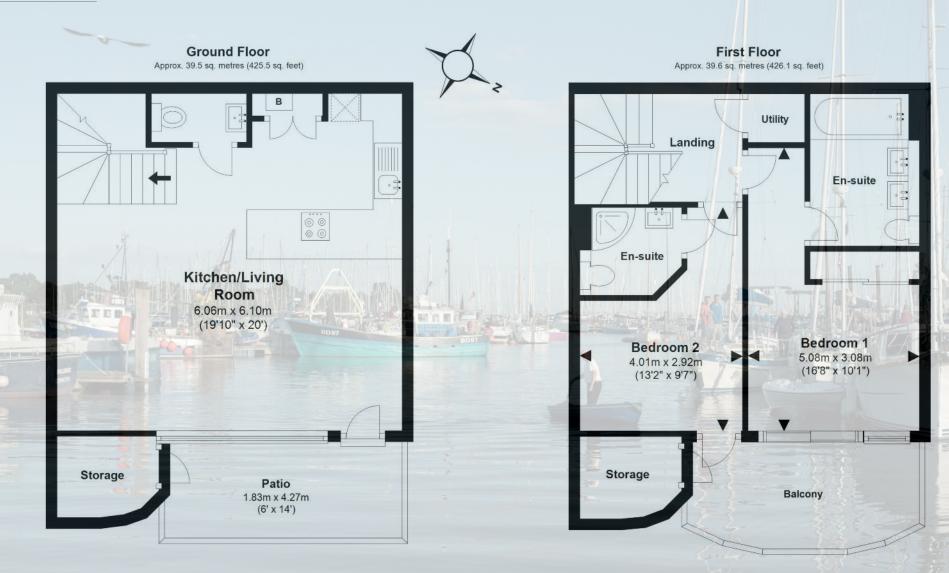

£425,000

FLOOR PLAN

Total area: approx. 79.1 sq. metres (851.6 sq. feet)

Illustration for identification purposes only; measurements are approximate, not to scale.EPC New Forest Plan produced using PlanUp.