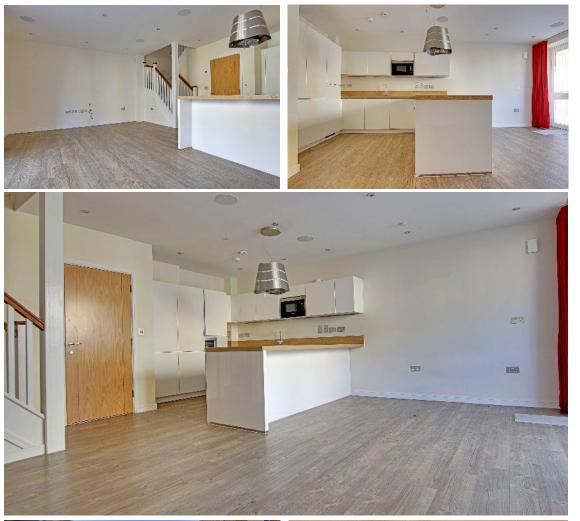

Private front door opens in to the open plan contemporary lounge/kitchen. This ultra modern lay out provides light and bright, spacious accommodation with wood floors, under floor heating, floor to ceiling windows, ample space for sofas and dining room furniture. The kitchen has atmospheric lighting, oak work tops creating a family breakfast bar, fitted oven, hob, extractor and microwave, integral fridge & freezer and a large storage room with plumbing for washing machine.