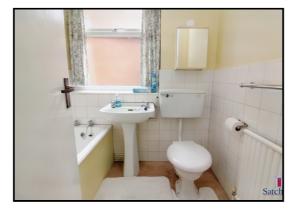

#### Bathroom:

UPVC double-glazed obscure window-to-side aspect, Partly tiled. Radiator. Bath. Pedestal sink. Flush WC. Rail shower curtain. Cabinet. Carpet as fitted.