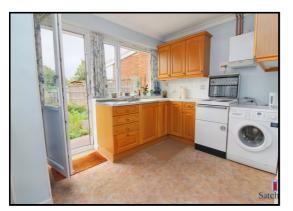

#### Kitchen:

Abt: 11' 5" x 8' 1" (3.48m x 2.46m) UPVC double window to rear. UPVC double glazed door to rear. Vinyl flooring. Space for plumbing washing machine. Electric cooker. Boiler. Selection of wall and base wooden style units. Radiator. Storage cupboard.