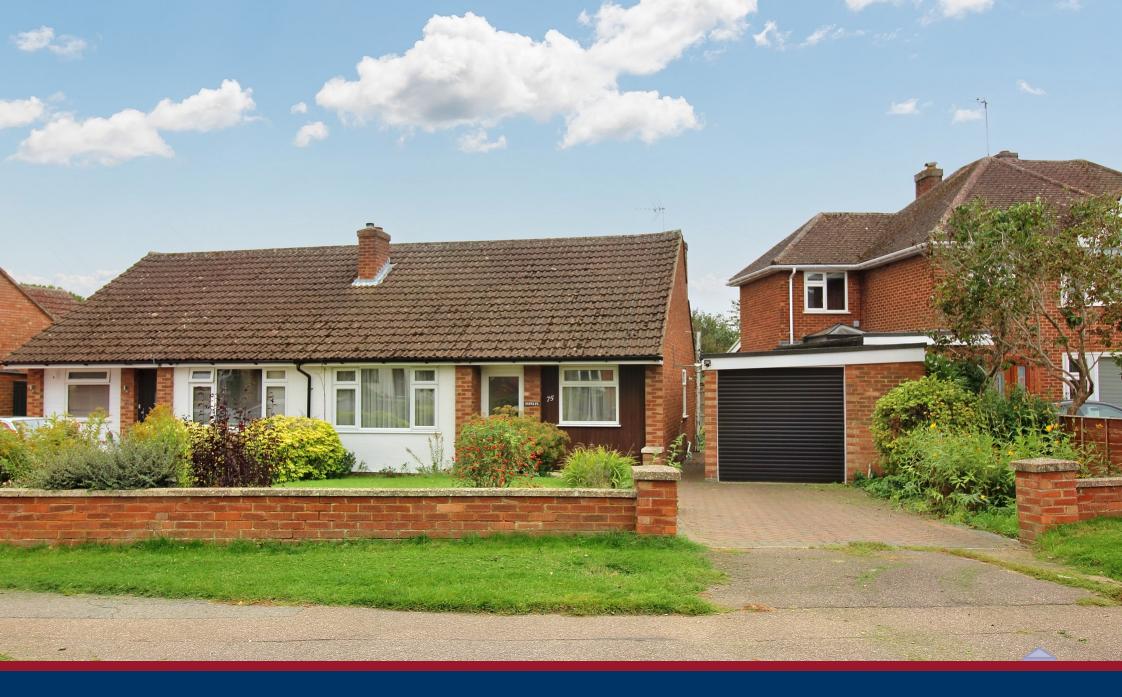

Meppershall, Shefford, Bedfordshire. SG17 5LY

## 2 Bedroom Bungalow £345,000 Freehold

\*\* NO UPPER CHAIN \*\* A charming two-bedroom semi-detached bungalow with a separate garage with lots of potential. Two double rooms, lounge, bathroom and kitchen, good size garden at the rear and a large frontage with parking for numerous cars. Located in the quiet village of Meppershall. In need of some updating but well worth a look as this will make a lovely home.

#### Front Garden:

Garage with electric door. Block paved driveway. Lawn. Mature shrubs.