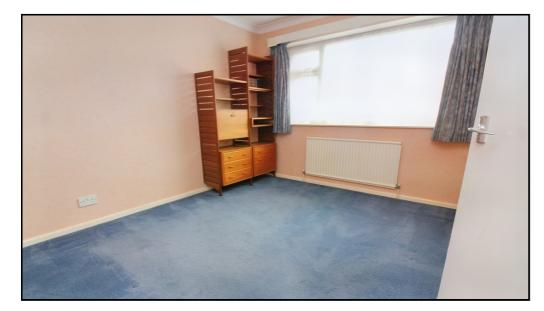

#### Bedroom 2:

Abt: 7' 10" x 11' 5" (2.39m x 3.48m) UPVC double-glazed window to front. Radiator. Carpet as fitted.

#### **Bedroom One:**

Abt: 10' 10" x 12' 3" (3.30m x 3.73m) UPVC double-glazed window to rear. Radiator. Carpet as fitted. Storage cupboards outside the bathroom. Loft hatch.