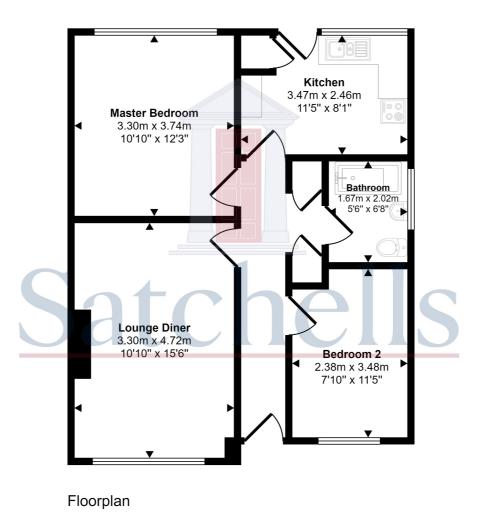

#### Bedroom 2:

Abt: 7' 10" x 11' 5" (2.39m x 3.48m) UPVC double-glazed window to front. Radiator. Carpet as fitted.

#### Lounge:

Abt: 10' 10" x 15' 6" (3.30m x 4.72m) UPVC double-glazed window to front. Fireplace with gas effect fire. Carpet as fitted.

#### Bathroom:

UPVC double-glazed obscure window-to-side aspect, Partly tiled. Radiator. Bath. Pedestal sink. Flush WC. Rail shower curtain. Cabinet. Carpet as fitted.

#### **Bedroom One:**

Abt: 10' 10" x 12' 3" (3.30m x 3.73m) UPVC double-glazed window to rear. Radiator. Carpet as fitted. Storage cupboards outside the bathroom. Loft hatch.

#### Kitchen:

Abt: 11' 5" x 8' 1" (3.48m x 2.46m) UPVC double window to rear. UPVC double glazed door to rear. Vinyl flooring. Space for plumbing washing machine. Electric cooker. Boiler. Selection of wall and base wooden style units. Radiator. Storage cupboard.

# **Satchells**

Approx Gross Internal Area 58 sq m / 625 sq ft

This floorplan is only for illustrative purposes and is not to scale. Measurements of rooms, doors, windows, and any items are approximate and no responsibility is taken for any error, omission or mis-statement. Icons of items such as bathroom suites are representations only and may not look like the real items. Made with Made Snappy 360.