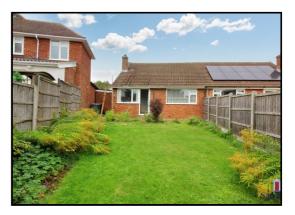

#### Rear Garden:

Patio. South-facing garden. Mainly laid to lawn. Mature shrubs.

#### Front Garden:

Garage with electric door. Block paved driveway. Lawn. Mature shrubs.