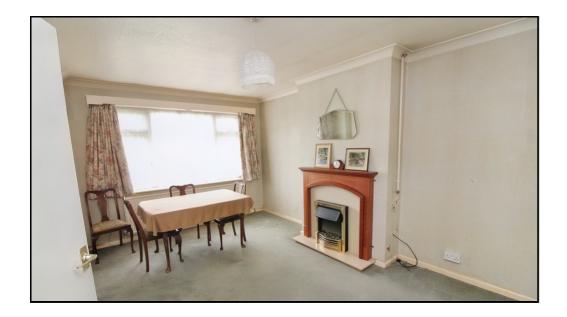

#### Lounge:

Abt: 10' 10" x 15' 6" (3.30m x 4.72m) UPVC double-glazed window to front. Fireplace with gas effect fire. Carpet as fitted.