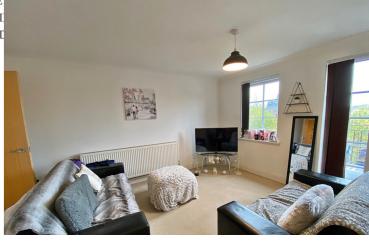

Communal entrance hallway with stairs and lift access, entrance hallway, lounge/dining/fitted kitchen leading onto balcony, master bedroom with en suite, second double bedroom, main bathroom. Externally is an allocated parking facility and ample visitors parking. Having a gas central heating system complemented by double glazing, we do recommend an early inspection in order to avoid any possible disappointment.