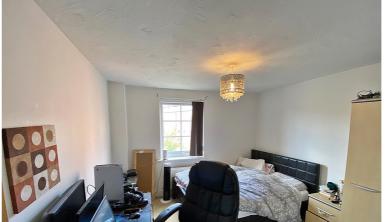

Communal entrance hallway with stairs and lift access, entrance hallway, lounge/dining/fitted kitchen leading onto balcony, master bedroom with en suite, second double bedroom, main bathroom. Externally is an allocated parking facility and ample visitors parking. Having a gas central heating system complemented by double glazing, we do recommend an early inspection in order to avoid any possible disappointment.