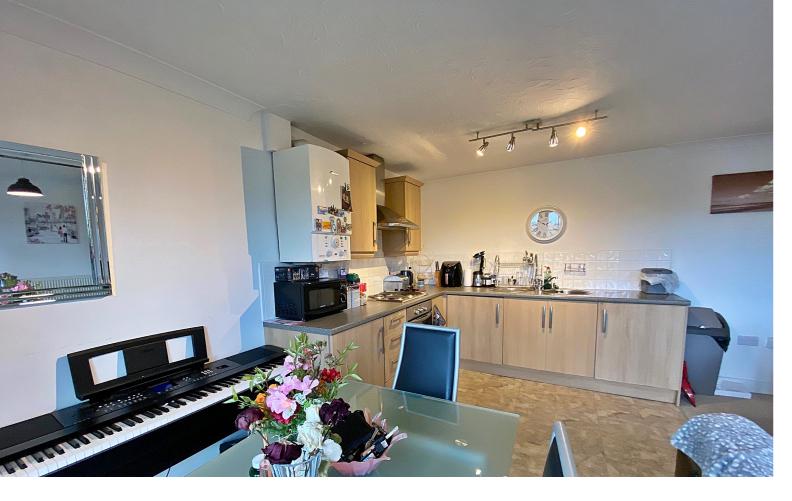

Communal entrance hallway with stairs and lift access, entrance hallway, lounge/dining/fitted kitchen leading onto balcony, master bedroom with en suite, second double bedroom, main bathroom. Externally is an allocated parking facility and ample visitors parking. Having a gas central heating system complemented by double glazing, we do recommend an early inspection in order to avoid any possible disappointment.