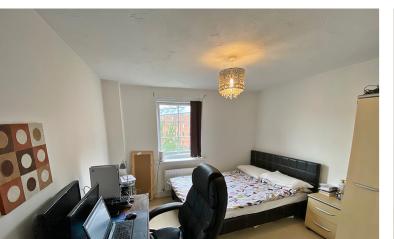

Communal entrance hallway with stairs and lift access, entrance hallway, lounge/dining/fitted kitchen leading onto balcony, master bedroom with en suite, second double bedroom, main bathroom. Externally is an allocated parking facility and ample visitors parking. Having a gas central heating system complemented by double glazing, we do recommend an early inspection in order to avoid any possible disappointment.