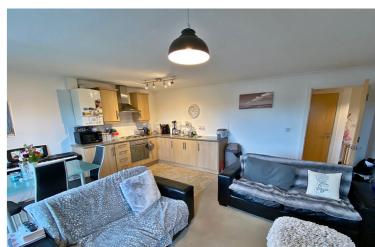

Communal entrance hallway with stairs and lift access, entrance hallway, lounge/dining/fitted kitchen leading onto balcony, master bedroom with en suite, second double bedroom, main bathroom. Externally is an allocated parking facility and ample visitors parking. Having a gas central heating system complemented by double glazing, we do recommend an early inspection in order to avoid any possible disappointment.