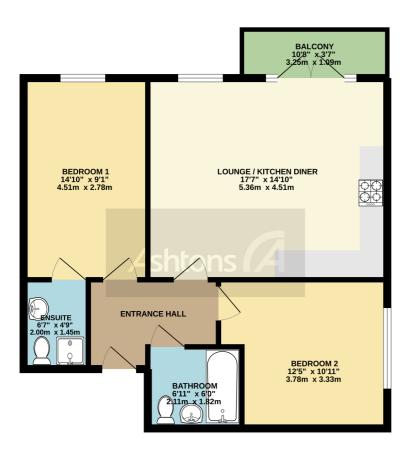

**GROUND FLOOR** 647 sq.ft. (60.1 sq.m.) approx.

Communal entrance hallway with stairs and lift access, entrance hallway, lounge/dining/fitted kitchen leading onto balcony, master bedroom with en suite, second double bedroom, main bathroom. Externally is an allocated parking facility and ample visitors parking. Having a gas central heating system complemented by double glazing, we do recommend an early inspection in order to avoid any possible disappointment.