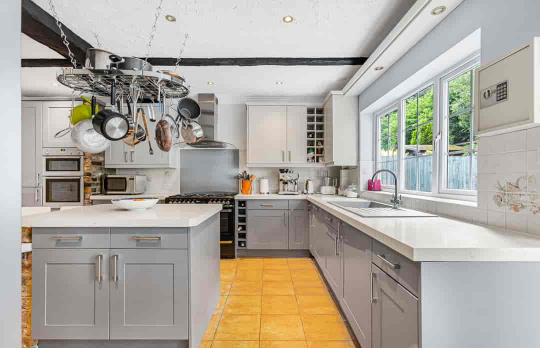

## POINTS OF INTEREST

- Large lounge/dining room with wood burner
- Newly fitted kitchen diner
- Large upstairs bedroom with ensuite bathroom
- Ground floor bedroom with ensuite
- Flexible accommodation for family life