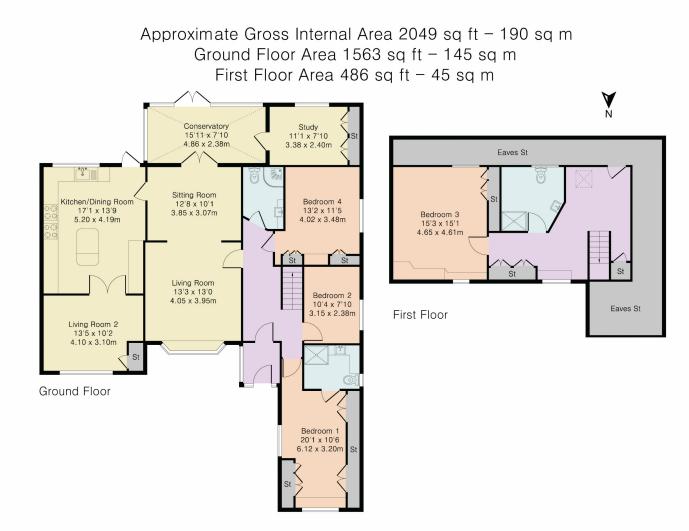

## PROPERTY SUMMARY

Barrett Move is delighted to present this spacious four bedroom, three bathroom chalet bungalow in a popular location in Marlow Bottom.

## POINTS OF INTEREST

- Large lounge/dining room with wood burner
- Newly fitted kitchen diner
- Large upstairs bedroom with ensuite bathroom
- Ground floor bedroom with ensuite
- Flexible accommodation for family life

- Large in and out driveway
- Private south facing garden with woodland behind
- Close to village amenities and woodland walks
- In catchment for Burford primary, Sir William Borlase and Great Marlow schools

Although Pink Plan Itd ensures the highest level of accuracy, measurements of doors, windows and rooms are approximate and no responsibility is taken for error, omission or misstatement. These plans are for representation purposes only as defined by RICS code of measuring practise. No guarantee is given on total square footage of the property within this plan. The figure icon is for initial guidance only and should not be relied on as a basis of valuation.