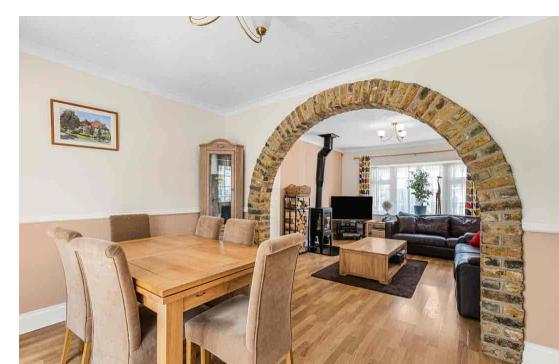

## POINTS OF INTEREST

- Large lounge/dining room with wood burner
- Newly fitted kitchen diner
- Large upstairs bedroom with ensuite bathroom
- Ground floor bedroom with ensuite
- Flexible accommodation for family life