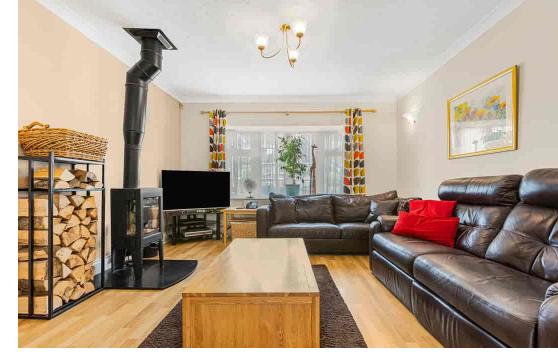

## POINTS OF INTEREST

- Large lounge/dining room with wood burner
- Newly fitted kitchen diner
- Large upstairs bedroom with ensuite bathroom
- Ground floor bedroom with ensuite
- Flexible accommodation for family life