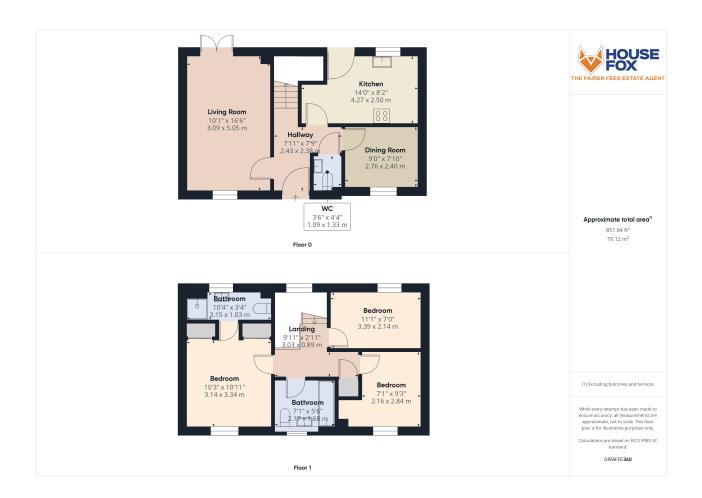

#### **Entrance Hall**

Doors to all downstairs rooms, radiator and stairs rising to first floor landing.

# Living Room

10' 1"  $\times$  16' 6" (3.07m  $\times$  5.03m) UPVC double glazed french doors to rear garden, UPVC double glazed window to front aspect, radiator.

# **Dining Room**

9' 0" x 7' 10" (2.74m x 2.39m) UPVC double glazed window to front aspect, radiator.

#### **Downstairs Cloakroom**

Low level Wc, wash hand basin and radiator.

#### Kitchen

14' 0" x 8' 2" ( $4.27m \times 2.49m$ ) UPVC double glazed door to rear aspect, UPVC double glazed window to rear aspect, range of wall and base units inset sink and drainer with mixer taps over, space for fridge freezer, space and plumbing for washing machine, integrated hob and over, storage cupboard and radiator.

## Stairs Rising to First Floor Landing.

## **Bedroom One**

 $10' \ 3" \ x \ 10' \ 11" \ (3.12m \ x \ 3.33m)$  UPVC double glazed windows to front aspect, two built in wardrobes and radiator, door to;

# **En Suite**

UPVC double glazed obscure window to rear aspect, fully enclosed shower cubicle with shower attachment, low level WC, wash hand basin and radiator.

#### **Bedroom Two**

11' 1"  $\times$  7' 0" (3.38m  $\times$  2.13m) UPVC double glazed window to rear aspect, radiator.

#### **Bedroom Three**

7' 1" x 9' 3" (2.16m x 2.82m) UPVC double glazed window to front aspect, radiator.

#### **Bathroom**

7' 1" x 5' 6" (2.16m x 1.68m) UPVC double glazed window to front aspect, low level WC, wash hand basin and panelled bath with shower screen and shower over, heated towel rail.