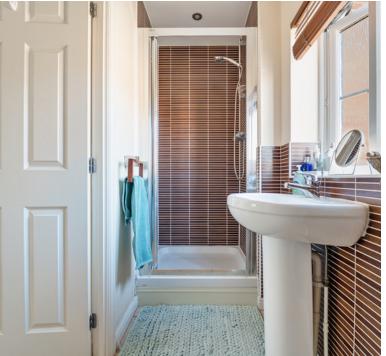

# **En Suite**

UPVC double glazed obscure window to rear aspect, fully enclosed shower cubicle with shower attachment, low level WC, wash hand basin and radiator.

#### **Bathroom**

7' 1" x 5' 6" (2.16m x 1.68m) UPVC double glazed window to front aspect, low level WC, wash hand basin and panelled bath with shower screen and shower over, heated towel rail.