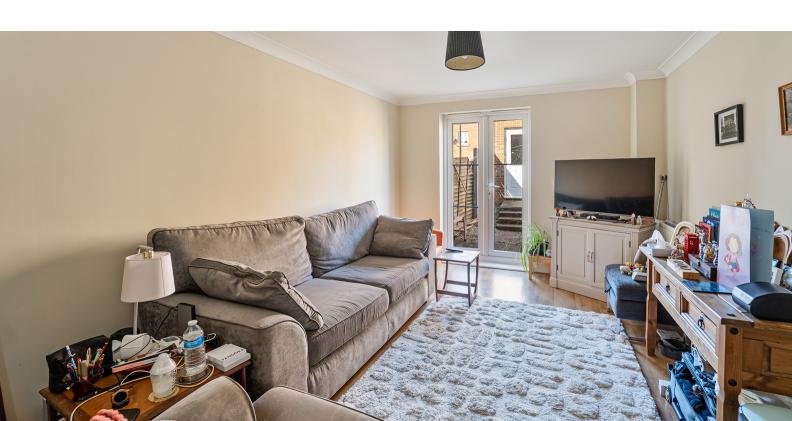

# Living Room

10' 1"  $\times$  16' 6" (3.07m  $\times$  5.03m) UPVC double glazed french doors to rear garden, UPVC double glazed window to front aspect, radiator.