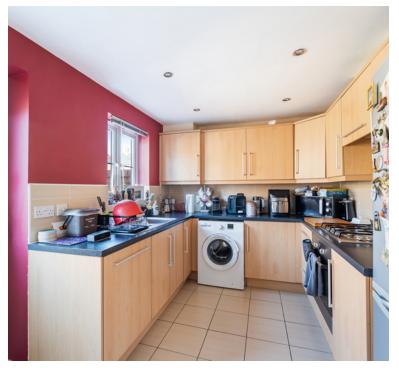

#### Kitchen

14' 0" x 8' 2" ( $4.27m \times 2.49m$ ) UPVC double glazed door to rear aspect, UPVC double glazed window to rear aspect, range of wall and base units inset sink and drainer with mixer taps over, space for fridge freezer, space and plumbing for washing machine, integrated hob and over, storage cupboard and radiator.