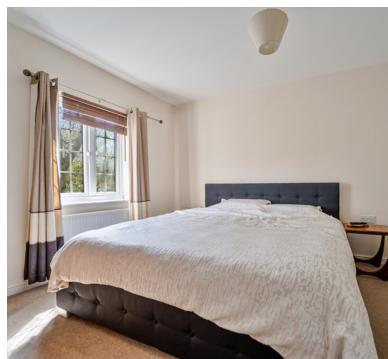

## **Bedroom One**

 $10' \ 3" \ x \ 10' \ 11" \ (3.12m \ x \ 3.33m)$  UPVC double glazed windows to front aspect, two built in wardrobes and radiator, door to;