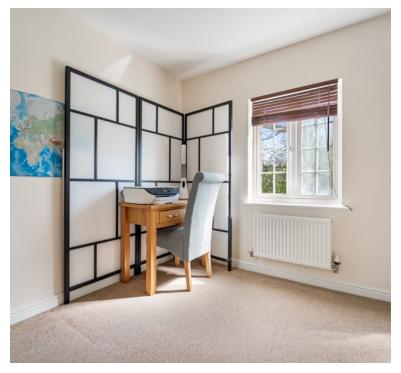

#### **Bedroom Three**

7' 1" x 9' 3" (2.16m x 2.82m) UPVC double glazed window to front aspect, radiator.