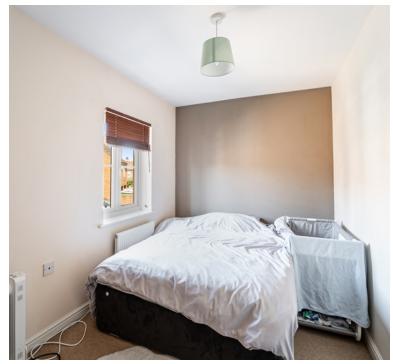

#### **Bedroom Two**

11' 1"  $\times$  7' 0" (3.38m  $\times$  2.13m) UPVC double glazed window to rear aspect, radiator.

#### **Bedroom Three**

7' 1" x 9' 3" (2.16m x 2.82m) UPVC double glazed window to front aspect, radiator.