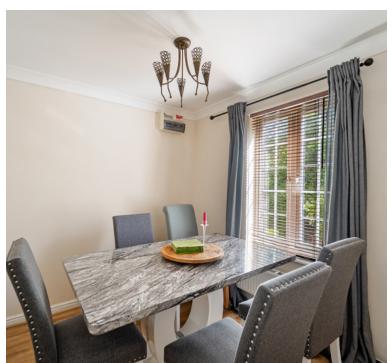

# **Dining Room**

9' 0" x 7' 10" (2.74m x 2.39m) UPVC double glazed window to front aspect, radiator.