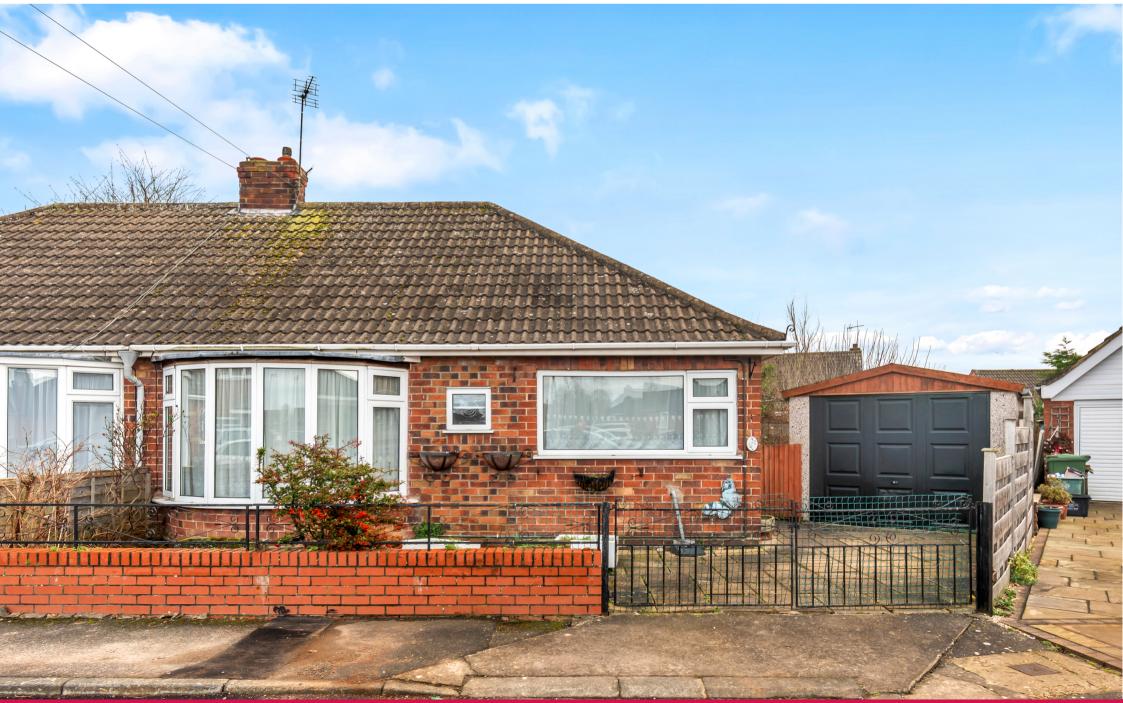

## 22 The Glade, York YO31 1LA

Offered for sale with the benefit of no onward chain is this extended semi detached bungalow situated in a quiet cul de sac just off the popular Stockton Lane. Originally a two bedroom bungalow, the property has been extended and adapted over the years. Currently comprising; kitchen with ample storage, large lounge with bay window, shower room, extended master bedroom with dressing area and the second bedroom has also been extended out so is now a utility come dining room leading through to the conservatory. Externally the property benefits from a driveway, small front garden, a detached garage and low maintenance rear garden. This property oozes potential and is priced to sell. Likely to appeal to a wide range of buyers therefore early viewing is highly recommended.

## PLEASE NOTE: AWAITING PROBATE

- No Onward Chain
- Extended Semi Detached Bungalow
- Garage
- Driveway
- Lots of Potential
- Two Reception Rooms
- Large Bedroom
- Shower Room
- Cul de Sac Setting
- Desirable Location