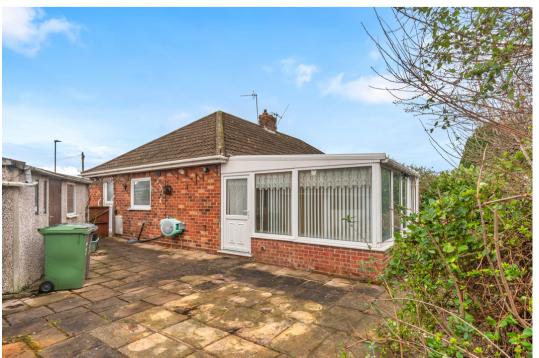

## 22 The Glade, York YO31 1LA

Offered for sale with the benefit of no onward chain is this extended semi detached bungalow situated in a quiet cul de sac just off the popular Stockton Lane. Originally a two bedroom bungalow, the property has been extended and adapted over the years. Currently comprising; kitchen with ample storage, large lounge with bay window, shower room, extended master bedroom with dressing area and the second bedroom has also been extended out so is now a utility come dining room leading through to the conservatory. Externally the property benefits from a driveway, small front garden, a detached garage and low maintenance rear garden. This property oozes potential and is priced to sell. Likely to appeal to a wide range of buyers therefore early viewing is highly recommended.

## PLEASE NOTE: AWAITING PROBATE

- No Onward Chain
- Extended Semi Detached Bungalow
- Garage
- Driveway
- Lots of Potential
- Two Reception Rooms
- Large Bedroom
- Shower Room
- Cul de Sac Setting
- Desirable Location