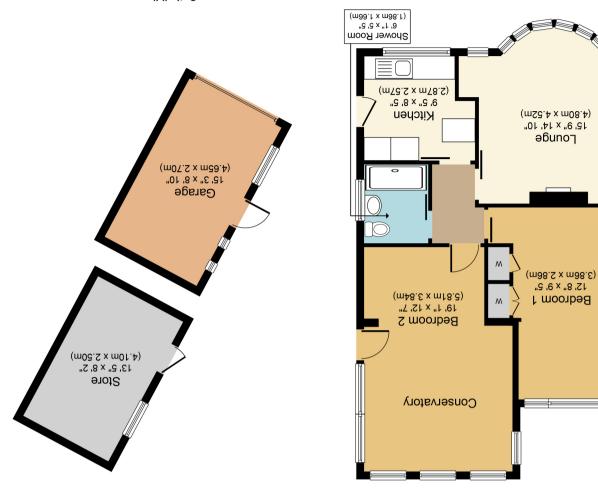

(.m .ps 0.07) Approximate Floor Area 753 sq. ft.

## 22 The Glade, York YO31 1LA

Offered for sale with the benefit of no onward chain is this extended semi detached bungalow situated in a quiet cul de sac just off the popular Stockton Lane. Originally a two bedroom bungalow, the property has been extended and adapted over the years. Currently comprising; kitchen with ample storage, large lounge with bay window, shower room, extended master bedroom with dressing area and the second bedroom has also been extended out so is now a utility come dining room leading through to the conservatory. Externally the property benefits from a driveway, small front garden, a detached garage and low maintenance rear garden. This property oozes potential and is priced to sell. Likely to appeal to a wide range of buyers therefore early viewing is highly recommended.

## PLEASE NOTE: AWAITING PROBATE

- No Onward Chain
- Extended Semi Detached Bungalow
- Garage
- Driveway
- Lots of Potential
- Two Reception Rooms
- Large Bedroom
- Shower Room
- Cul de Sac Setting
- Desirable Location