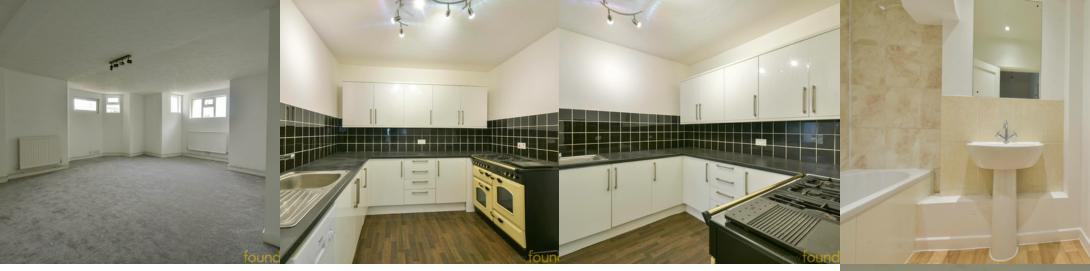

#### PROPERTY DESCRIPTION

A very spacious two bedroom lower ground floor SEAFRONT flat. The property is within walking distance of Egerton Park, the iconic De La Warr Pavilion and Bexhill Town Centre. The accommodation comprises; PRIVATE front and rear entrances, spacious entrance hall, dual aspect 24' lounge/dining room, modern fitted kitchen, two bedroom with the master having two dressing areas and a modern bathroom. Outside there is an area of private patio. To be sold with the remainder of a long lease and CHAIN FREE. EPC - C.

#### Lounge/Dining

24' 4" max x 18' 9" max (7.42m max x 5.71m max) Double glazed windows to the southerly and westerly elevations, two radiators.

#### Kitchen

14' 3" max x 8' 11" max (4.34m max 2.72m max) Window and door to the rear with the latter providing level access into the flat, a modern and re-fitted kitchen comprising range of matching wall and base units, a range of laminated working surfaces with inset single drainer stainless steel sink unit with mixer tap and tiled splashbacks, range style cooker, dishwasher, washing machine, fridge/ freezer.

# Bathroom

 $10' 2'' \times 4' 7'' (3.10m \times 1.40m)$  Window to the side, a modern suite comprising; panelled bath with shower attachment, shower screen and mixer tap, pedestal wash hand basin, low level WC, radiator.