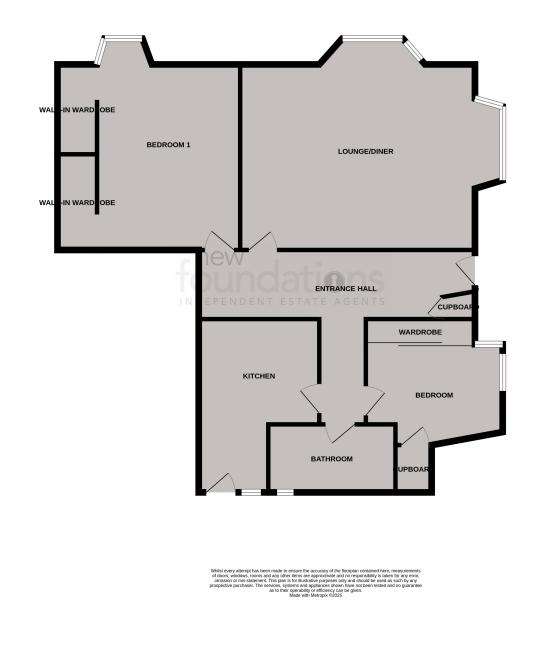

#### PROPERTY DESCRIPTION

A very spacious two bedroom lower ground floor SEAFRONT flat. The property is within walking distance of Egerton Park, the iconic De La Warr Pavilion and Bexhill Town Centre. The accommodation comprises; PRIVATE front and rear entrances, spacious entrance hall, dual aspect 24' lounge/dining room, modern fitted kitchen, two bedroom with the master having two dressing areas and a modern bathroom. Outside there is an area of private patio. To be sold with the remainder of a long lease and CHAIN FREE. EPC - C.

#### **ROOM DESCRIPTIONS**

#### **Private Entrance**

Accessed via private entrance door, radiator, built-in cupboard.

#### Lounge/Dining

24' 4" max x 18' 9" max (7.42m max x 5.71m max) Double glazed windows to the southerly and westerly elevations, two radiators.

#### Kitchen

14' 3" max x 8' 11" max (4.34m max 2.72m max) Window and door to the rear with the latter providing level access into the flat, a modern and re-fitted kitchen comprising range of matching wall and base units, a range of laminated working surfaces with inset single drainer stainless steel sink unit with mixer tap and tiled splashbacks, range style cooker, dishwasher, washing machine, fridge/ freezer.

#### Bedroom One

16' 5" x 11' 10" (5.00m x 3.61m) Double glazed windows to the front and side elevation, two walk-in wardrobes with hanging rails and shelving space, two radiators.

# Bedroom Two

10' 2" x 7' 11" max (3.10m x 2.41m max) Double glazed window to the side, built-in wardrobes, cupboard housing boiler, single radiator.

# Bathroom

 $10' 2'' \times 4' 7'' (3.10m \times 1.40m)$  Window to the side, a modern suite comprising; panelled bath with shower attachment, shower screen and mixer tap, pedestal wash hand basin, low level WC, radiator.

# Outside

To the front there is a private area of patio.