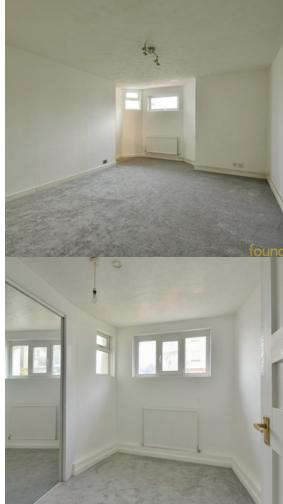

#### Bedroom One

16' 5" x 11' 10" (5.00m x 3.61m) Double glazed windows to the front and side elevation, two walk-in wardrobes with hanging rails and shelving space, two radiators.

# Bedroom Two

10' 2" x 7' 11" max (3.10m x 2.41m max) Double glazed window to the side, built-in wardrobes, cupboard housing boiler, single radiator.