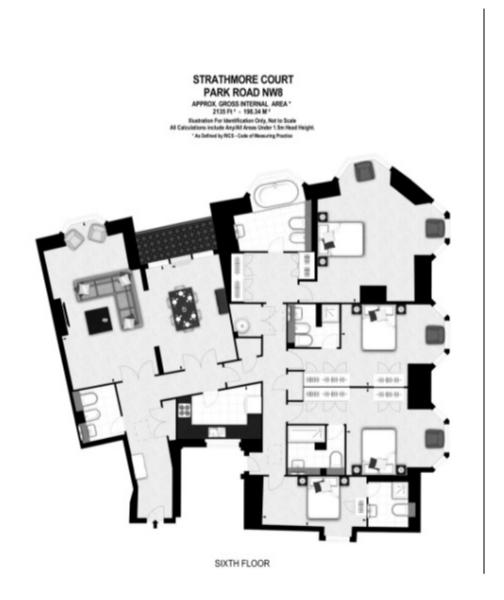

# **Strathmore Court Park Road, NW8**

A beautiful four bedroom penthouse apartment located in a prestigious mansion block offering fabulous views over Regent's Park. The penthouse is set over 2135 sq. ft and comprises a large duel aspect reception/dining room benefitting from a South facing private balcony with magnificent views over Regent's Park, master bedroom with a dressing room and en-suite bathroom with a Jacuzzi allowing stunning views over Regent's Park, three further bedrooms with en-suite bathrooms, kitchen, guest bathroom and cloakroom. The apartment offers easy access to the famous Lords Cricket Ground, the open spaces of Regent's Park, along with all the local shops, bars, restaurants located on St John's Wood High Street. Available immediately.