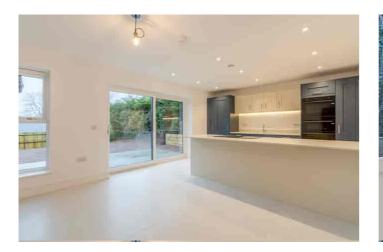

#### Description

A good size detached bungalow, situated in this sought after village with easy access to Gloucester, Tewkesbury and Cheltenham. The accommodation includes a reception hall, living room with feature vaulted ceiling and sliding patio doors to the rear, a magnificent kitchen/dining room with a range of integrated appliances, a separate utility room, and a home office. There are also 3 double bedrooms and 3 bath/shower rooms, 2 of the bedrooms with en suite. Outside, there is a gravelled driveway providing parking for 2-3 cars and a good size rear garden. The property further benefits from underfloor heating, double glazing, and has a 10 year Buildzone New Build Warranty.