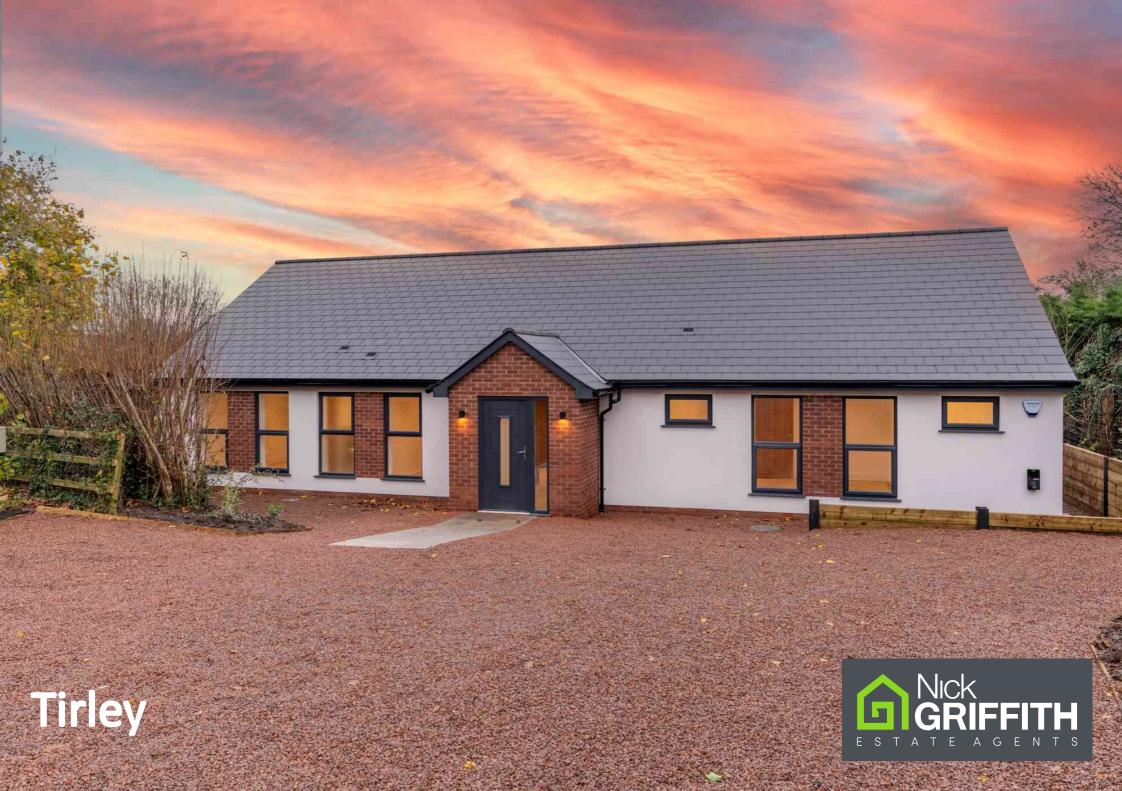

## Tirley Main Road, Tirley, Gloucester, GL19 4EU £700,000 Freehold

# A brand new 3 bedroom, detached bungalow situated on a generous plot, close to the village centre.

NO ONWARD CHAIN • reception hall • impressive living room • magnificent kitchen/dining room • utility room • home office • 3 double bedrooms • 3 bath/shower rooms • air source heat pump • underfloor heating • double glazing • Buildzone 10 year new build warranty • good size garden • parking for 2/3 cars • security alarm system

#### Description

A good size detached bungalow, situated in this sought after village with easy access to Gloucester, Tewkesbury and Cheltenham. The accommodation includes a reception hall, living room with feature vaulted ceiling and sliding patio doors to the rear, a magnificent kitchen/dining room with a range of integrated appliances, a separate utility room, and a home office. There are also 3 double bedrooms and 3 bath/shower rooms, 2 of the bedrooms with en suite. Outside, there is a gravelled driveway providing parking for 2-3 cars and a good size rear garden. The property further benefits from underfloor heating, double glazing, and has a 10 year Buildzone New Build Warranty.