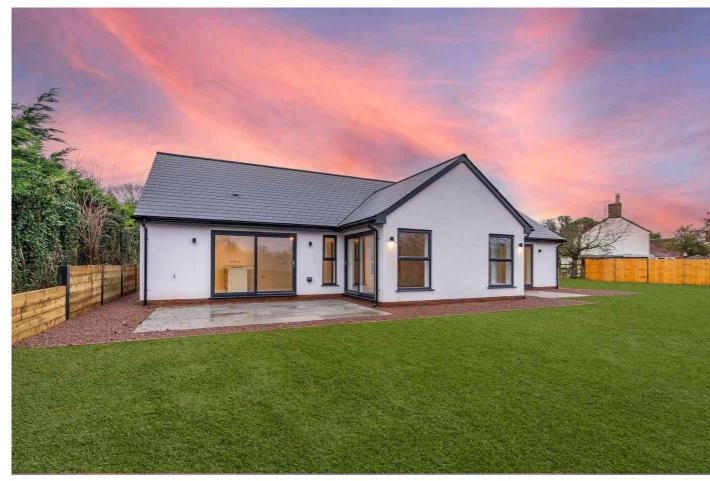

## Tirley Main Road, Tirley, Gloucester, GL19 4EU £700,000 Freehold

#### Description

A good size detached bungalow, situated in this sought after village with easy access to Gloucester, Tewkesbury and Cheltenham. The accommodation includes a reception hall, living room with feature vaulted ceiling and sliding patio doors to the rear, a magnificent kitchen/dining room with a range of integrated appliances, a separate utility room, and a home office. There are also 3 double bedrooms and 3 bath/shower rooms, 2 of the bedrooms with en suite. Outside, there is a gravelled driveway providing parking for 2-3 cars and a good size rear garden. The property further benefits from underfloor heating, double glazing, and has a 10 year Buildzone New Build Warranty.