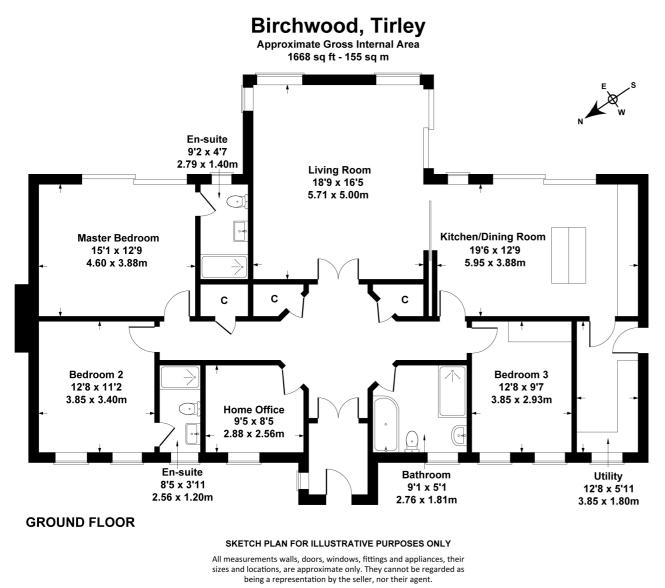

# A brand new 3 bedroom, detached bungalow situated on a generous plot, close to the village centre.

NO ONWARD CHAIN • reception hall • impressive living room • magnificent kitchen/dining room • utility room • home office • 3 double bedrooms • 3 bath/shower rooms • air source heat pump • underfloor heating • double glazing • Buildzone 10 year new build warranty • good size garden • parking for 2/3 cars • security alarm system

#### Description

A good size detached bungalow, situated in this sought after village with easy access to Gloucester, Tewkesbury and Cheltenham. The accommodation includes a reception hall, living room with feature vaulted ceiling and sliding patio doors to the rear, a magnificent kitchen/dining room with a range of integrated appliances, a separate utility room, and a home office. There are also 3 double bedrooms and 3 bath/shower rooms, 2 of the bedrooms with en suite. Outside, there is a gravelled driveway providing parking for 2-3 cars and a good size rear garden. The property further benefits from underfloor heating, double glazing, and has a 10 year Buildzone New Build Warranty.