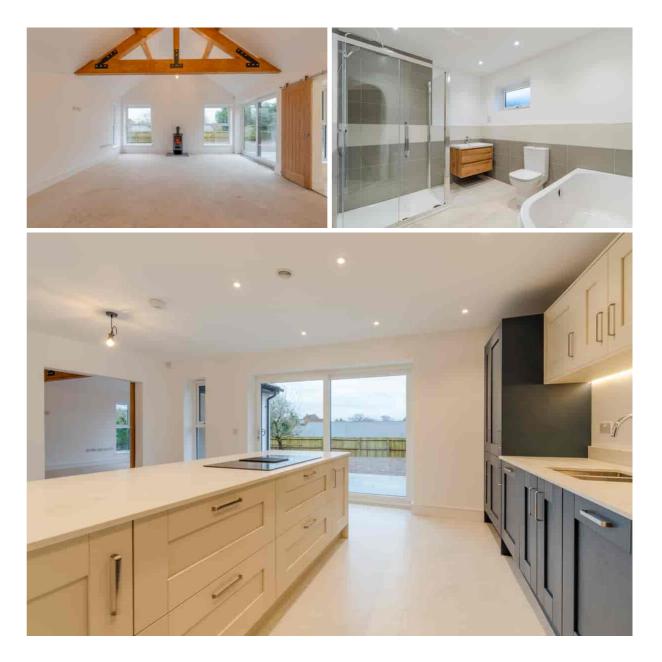

#### Description

A good size detached bungalow, situated in this sought after village with easy access to Gloucester, Tewkesbury and Cheltenham. The accommodation includes a reception hall, living room with feature vaulted ceiling and sliding patio doors to the rear, a magnificent kitchen/dining room with a range of integrated appliances, a separate utility room, and a home office. There are also 3 double bedrooms and 3 bath/shower rooms, 2 of the bedrooms with en suite. Outside, there is a gravelled driveway providing parking for 2-3 cars and a good size rear garden. The property further benefits from underfloor heating, double glazing, and has a 10 year Buildzone New Build Warranty.