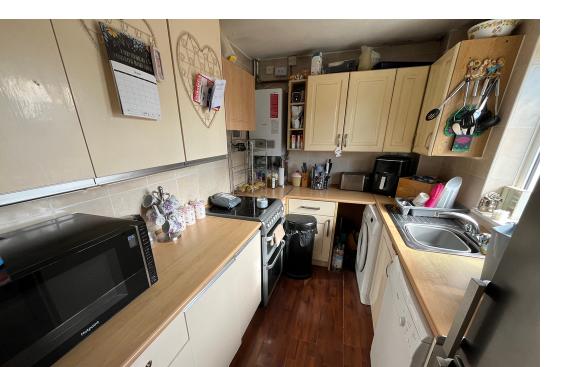

130a Hithermoor Road, Staines-upon-Thames, Surrey TW196BB £285,000 - Leasehold

PROPERTY DESCRIPTION

\*NO ONWARD CHAIN\* Offered to the market for sale with no onward chain, this spacious first floor maisonette offers flexible accommodation and benefits from an unusually large private garden. Situated within the pleasant surrounds of Stanwell Moor and offering easy access to London Heathrow Airport, the property is currently set up as three bedrooms (the master bedroom having been split into two rooms by an easily removed stud wall), with a good size living room, fitted kitchen, and modern bathroom. In addition, the property offers gas heating, double glazing, the aforementioned large garden, and a large garage which can be accessed from within the garden.