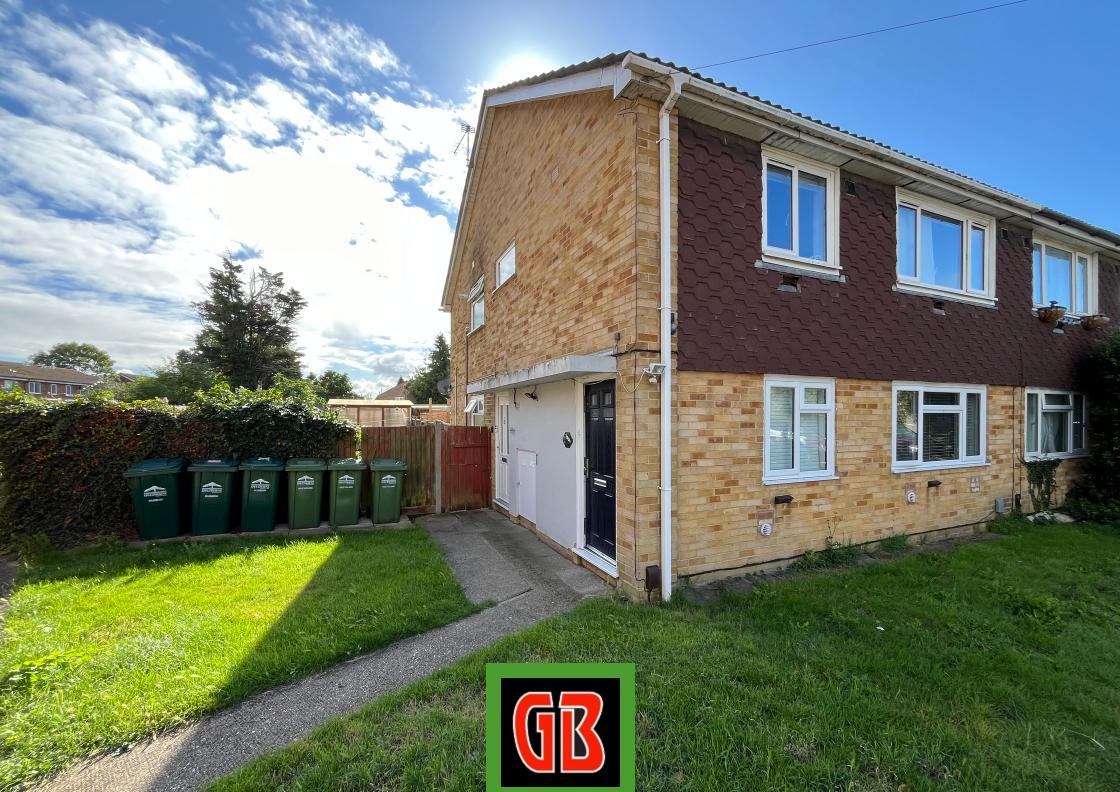

130a Hithermoor Road, Staines-upon-Thames, Surrey TW196BB £285,000 - Leasehold

PROPERTY DESCRIPTION

\*NO ONWARD CHAIN\* Offered to the market for sale with no onward chain, this spacious first floor maisonette offers flexible accommodation and benefits from an unusually large private garden. Situated within the pleasant surrounds of Stanwell Moor and offering easy access to London Heathrow Airport, the property is currently set up as three bedrooms (the master bedroom having been split into two rooms by an easily removed stud wall), with a good size living room, fitted kitchen, and modern bathroom. In addition, the property offers gas heating, double glazing, the aforementioned large garden, and a large garage which can be accessed from within the garden.

## POINTS OF INTEREST

- No onward chain
- First floor maisonette
- Two bedrooms

- Gas heating & double glazing
- Garage
- Unusually large, private garden

01784 255 633 ashford@gregory-brown.co.uk www.gregory-brown.co.uk