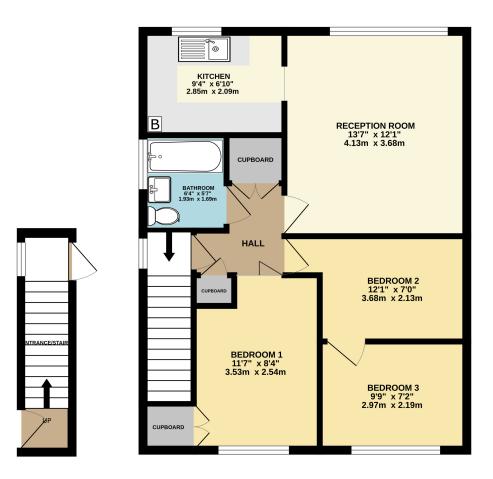

GROUND FLOOR 49 sq.ft. (4.5 sq.m.) approx.

TOTAL FLOOR AREA : 644 sq.ft. (59.8 sq.m.) approx.

Whils every stepping has been made to ensage the accuracy of the footpath contained here, measurements of doors, windows, rooms and any other terms are approximate and no responsibility taken for any error, doors, windows, rooms and any other terms are approximate and no responsibility taken for any error, prospective purchaser. The services, systems and applications: shown have not been tested and no guarantee as to their operability or efficiency can be given. Made with Merpus C62024