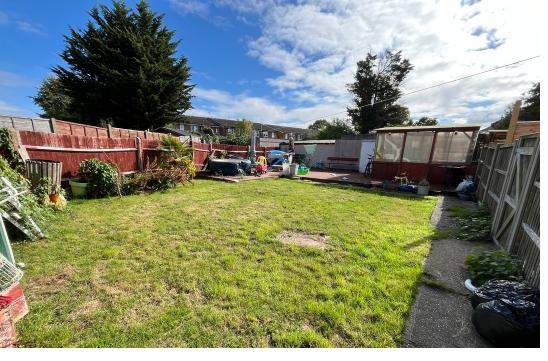

130a Hithermoor Road, Staines-upon-Thames, Surrey TW196BB £285,000 - Leasehold

PROPERTY DESCRIPTION

\*NO ONWARD CHAIN\* Offered to the market for sale with no onward chain, this spacious first floor maisonette offers flexible accommodation and benefits from an unusually large private garden. Situated within the pleasant surrounds of Stanwell Moor and offering easy access to London Heathrow Airport, the property is currently set up as three bedrooms (the master bedroom having been split into two rooms by an easily removed stud wall), with a good size living room, fitted kitchen, and modern bathroom. In addition, the property offers gas heating, double glazing, the aforementioned large garden, and a large garage which can be accessed from within the garden.

## POINTS OF INTEREST

- No onward chain
- First floor maisonette
- Two bedrooms

- Gas heating & double glazing
- Garage
- Unusually large, private garden

01784 255 633 ashford@gregory-brown.co.uk www.gregory-brown.co.uk