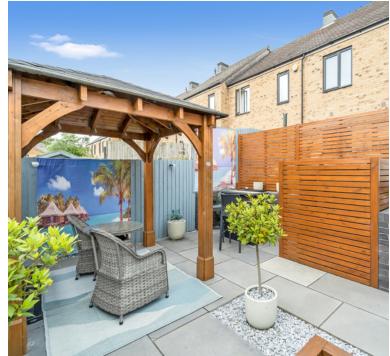

## Rear Garden

Fully enclosed rear garden laid to patio, on two levels this garden has been beautifully done with dining areas, outside tap and gate to rear