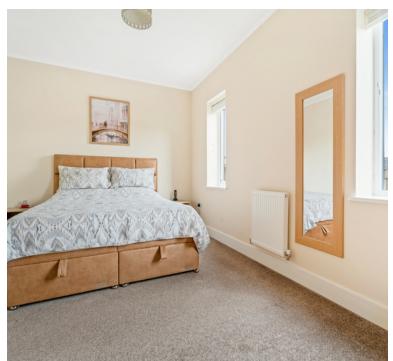

## **Bedroom One**

 $10'\ 0"\ x\ 15'\ 7"\ (3.05m\ x\ 4.75m)$  UPVC double glazed windows to rear aspect, radiator and built in wardrobes.

## **Bedroom Two**

 $8' \ 0" \ x \ 15' \ 8" \ (2.44 \ m \ x \ 4.78 \ m)$  UPVC double glazed windows to front aspect, radiator and built in wardrobes.