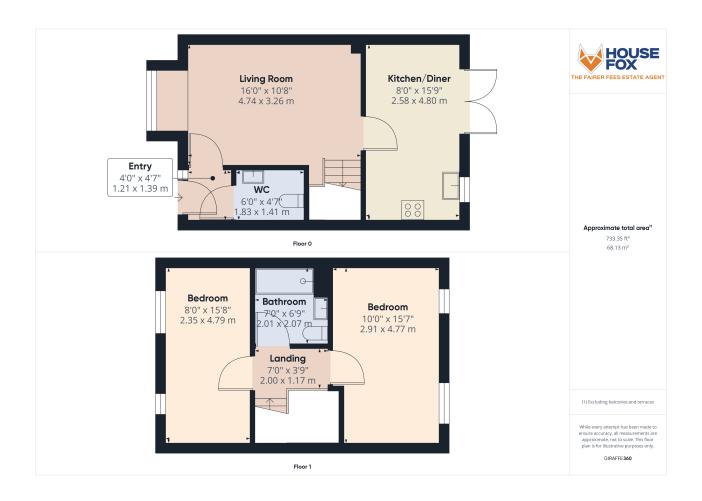

### **Entrance Hall**

Doors to cloakroom and living room, radiator.

#### **Downstairs Cloakroom**

Low level WC, vanity wash hand basin, radiator.

# Living Room

16' 0" x 10' 8" (4.88m x 3.25m) UPVC double glazed bay window to front aspect, radiator, under stair storage cupboard, stairs rising to first floor landing.

## Kitchen/Diner

8' 0" x 15' 9" (2.44m x 4.80m) UPVC double glazed french doors opening to rear garden, UPVC double glazed window to rear aspect, range of wall to base units inset sink and drainer with mixer taps over, integrated hob, integrated eye level oven and microwave, integrated fridge/freezer, integrated washing machine.

## **Bedroom One**

 $10'\ 0"\ x\ 15'\ 7"\ (3.05m\ x\ 4.75m)$  UPVC double glazed windows to rear aspect, radiator and built in wardrobes.

## **Bedroom Two**

 $8' \ 0" \ x \ 15' \ 8" \ (2.44 \ m \ x \ 4.78 \ m)$  UPVC double glazed windows to front aspect, radiator and built in wardrobes.

## **FLOORPLAN & EPC**