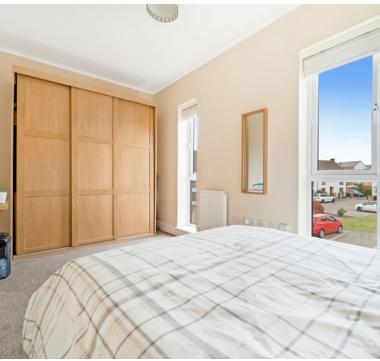

## **Bedroom One**

 $10'\ 0"\ x\ 15'\ 7"\ (3.05m\ x\ 4.75m)$  UPVC double glazed windows to rear aspect, radiator and built in wardrobes.

## **Bedroom Two**

 $8' \ 0" \ x \ 15' \ 8" \ (2.44 \ m \ x \ 4.78 \ m)$  UPVC double glazed windows to front aspect, radiator and built in wardrobes.