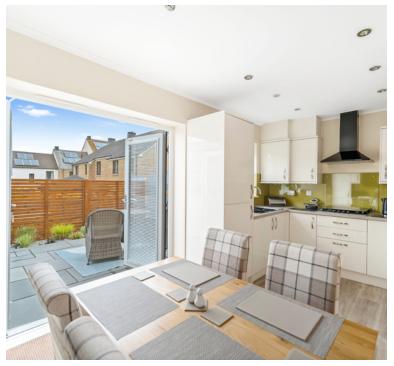

## Kitchen/Diner

8' 0" x 15' 9" (2.44m x 4.80m) UPVC double glazed french doors opening to rear garden, UPVC double glazed window to rear aspect, range of wall to base units inset sink and drainer with mixer taps over, integrated hob, integrated eye level oven and microwave, integrated fridge/freezer, integrated washing machine.