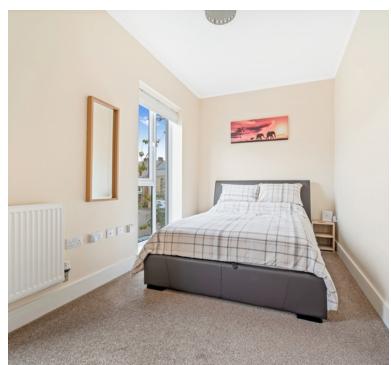

## **Bedroom One**

 $10'\ 0"\ x\ 15'\ 7"\ (3.05m\ x\ 4.75m)$  UPVC double glazed windows to rear aspect, radiator and built in wardrobes.

## **Bedroom Two**

 $8' \ 0" \ x \ 15' \ 8" \ (2.44 \ m \ x \ 4.78 \ m)$  UPVC double glazed windows to front aspect, radiator and built in wardrobes.