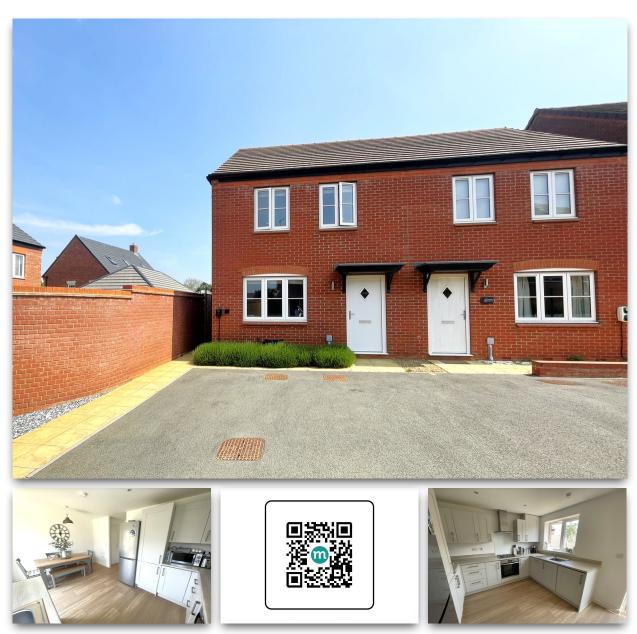

Merrys are delighted to offer for sale this spacious two bedroom property located on the new development at Collingtree Park. Only three years old, this well presented home would make a perfect investment or first time buy. The accommodation comprises of a lounge, open plan kitchen diner and cloakroom WC on the ground floor and two double bedrooms and bathroom on the first floor. There are two parking spaces at the front of the property and a well maintained rear garden. Energy rating B.

Set in a cul-de-sac location this home is located close to Collingtree golf course and gym and has quick access links to the A45 and junction 15 of the M1 road network.

Collingtree - £295,000

www.merrys.co.uk