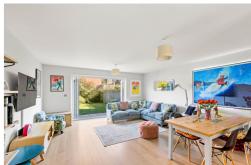

## Lounge/Diner

17' 7" x 15' 7" (5.36m x 4.75m)

Kitchen

15' 10" x 9' 1" (4.83m x 2.77m)

W.C