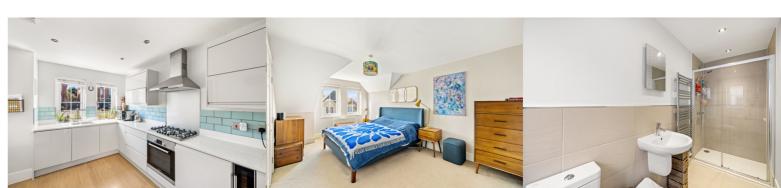

## Lounge/Diner

17' 7" x 15' 7" (5.36m x 4.75m)

Kitchen

15' 10" x 9' 1" (4.83m x 2.77m)

W.C

### **Bedroom One**

17' 2" x 12' 4" (5.23m x 3.76m)

**En-Suite** 

## **Bathroom**

8' 8" x 5' 10" (2.64m x 1.78m)