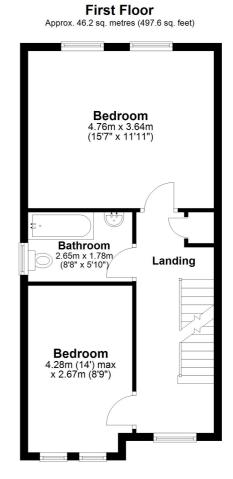

## **First Floor Landing**

## **Bedroom Three**

15' 7" x 11' 11" (4.75m x 3.63m)

## **Bathroom**

8' 8" x 5' 10" (2.64m x 1.78m)

### **Bedroom Four**

14' 0" x 8' 9" (4.27m x 2.67m)