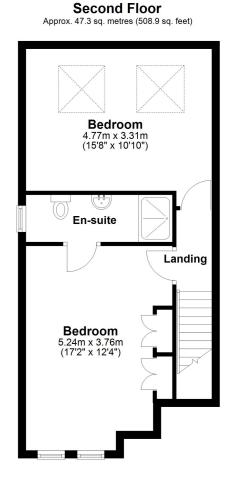

## **Second Floor Landing**

### **Bedroom One**

17' 2" x 12' 4" (5.23m x 3.76m)

**En-Suite** 

### **Bedroom Two**

15' 8" x 10' 10" (4.78m x 3.30m)