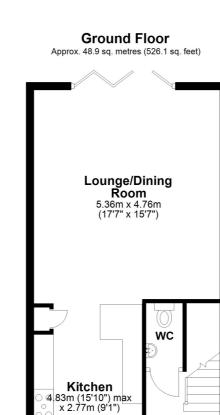

## Lounge/Diner

17' 7" x 15' 7" (5.36m x 4.75m)

Kitchen

15' 10" x 9' 1" (4.83m x 2.77m)

W.C

## **Off Road Parking**

**Rear Garden** 

Entrance Hall