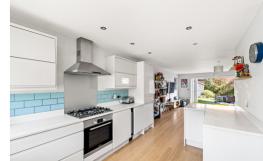

## Lounge/Diner

17' 7" x 15' 7" (5.36m x 4.75m)

Kitchen

15' 10" x 9' 1" (4.83m x 2.77m)

W.C