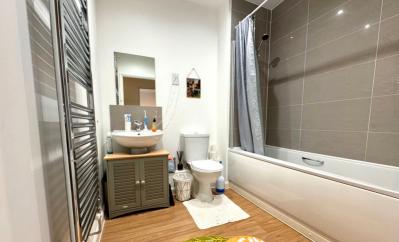

#### Bathroom

6' 5" x 7' 7" (1.96m x 2.31m)
WC, heated towel rail, wash
hand basin, bath with shower
over and screen.

Lease Details

Term: 125 Years From 26
January 2018 – 118 years
remaining
Service Charge & Ground rent
: Approx £1500 PCM
Rental on 50% Share £423 PM