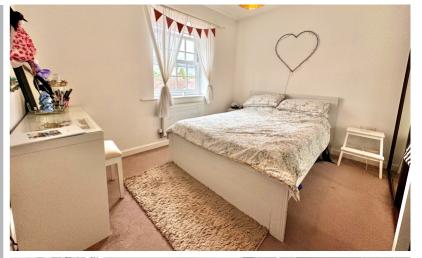

## Bedroom

10' 9" x 11' 1" (3.28m x 3.38m) Radiator, sash window to the rear aspect, built in wardrobes.