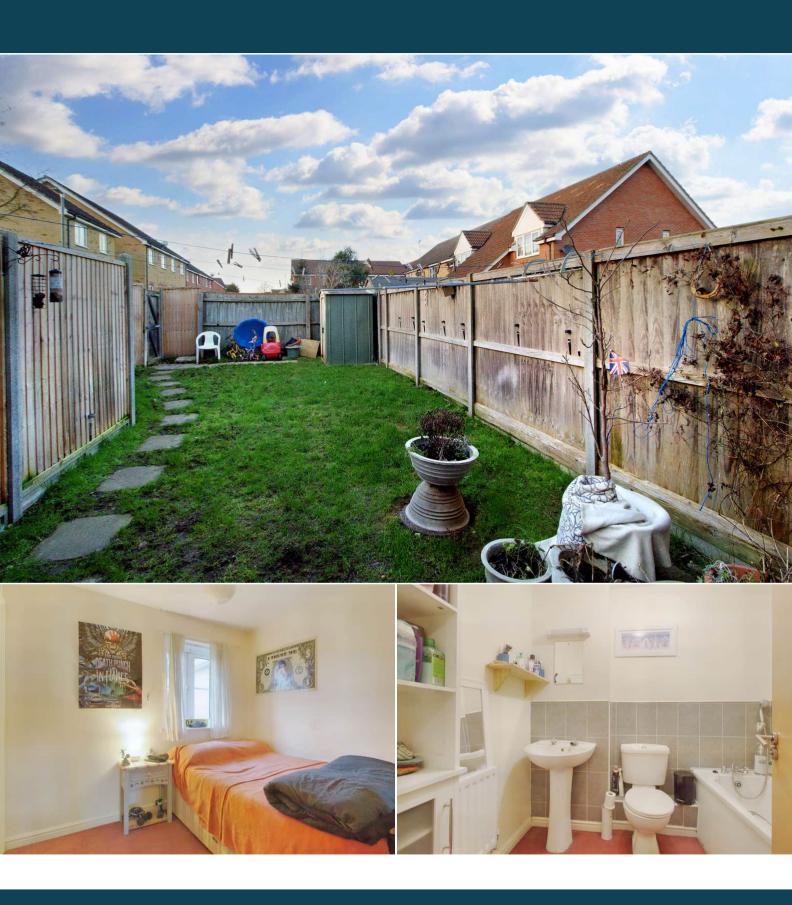

The property additionally benefits from double glazing, gas central heating throughout and has one allocated parking space.

The interior comprises a spacious lounge/diner, fitted kitchen and WC on the ground floor. The first floor consists of two bedrooms with an en suite shower room to the master, and the family bathroom. The exterior boasts an enclosed rear garden with lawn and patio seating areas.