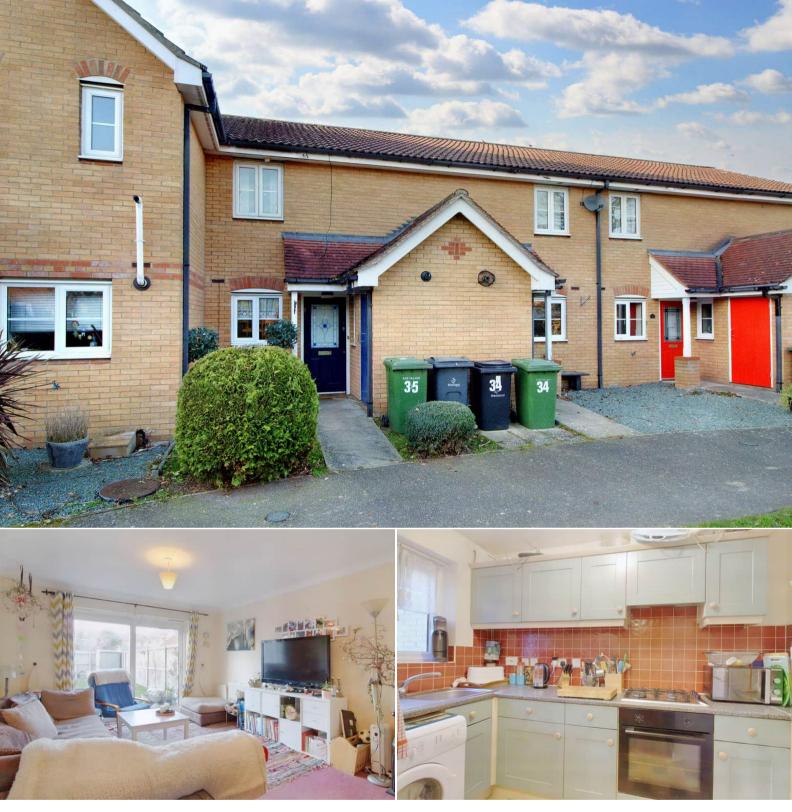

## Geneva Walk Dereham

Bettermove are delighted to welcome to the market this charming two bedroom terraced house in Toftwood, available with no forward chain.

There are tenants living in the property - rental yields can be obtained through Bettermove. The council tax band is B.

The property additionally benefits from double glazing, gas central heating throughout and has one allocated parking space.

The interior comprises a spacious lounge/diner, fitted kitchen and WC on the ground floor. The first floor consists of two bedrooms with an en suite shower room to the master, and the family bathroom. The exterior boasts an enclosed rear garden with lawn and patio seating areas.

Situated in the popular area of Toftwood, the property is close to a range of amenities, including supermarkets, shops, restaurants, a fish and chip shop, a pub as well as a number of local schools and nurseries, doctors, a pharmacy, social centre and Post Office all within easy walking distance. There is a local golf course and swimming pool in Dereham. Excellent transport links can be found from the A47, Dereham and Yaxham rail stations on the Mid-Norfolk Railway, connecting the property with Wymondham where mainline rail connections can be found.