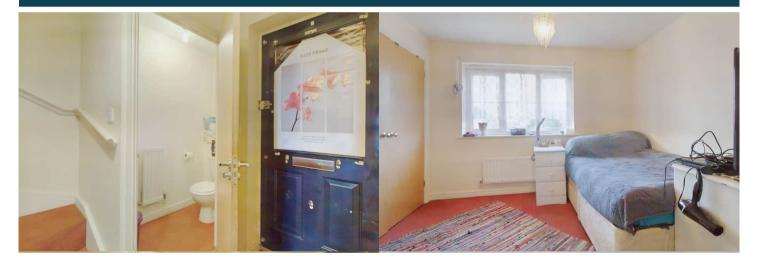

The property additionally benefits from double glazing, gas central heating throughout and has one allocated parking space.

The interior comprises a spacious lounge/diner, fitted kitchen and WC on the ground floor. The first floor consists of two bedrooms with an en suite shower room to the master, and the family bathroom. The exterior boasts an enclosed rear garden with lawn and patio seating areas.