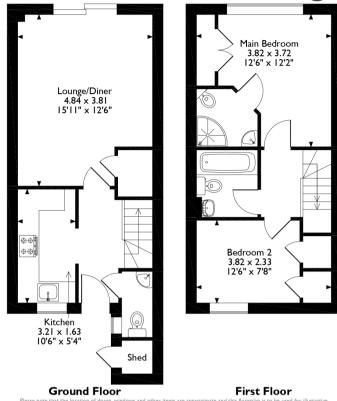

Paying this fee ensures that the seller takes their property off the market and reserves it exclusively for you, therefore eliminating the risk of gazumping and aborted costs.

Geneva Walk, Dereham, Norfolk Approximate Gross Internal Area Main House = 63 Sq M/678 Sq Ft
Outside Shed = 1 Sq M/11 Sq Ft
Total = 64 Sq M/689 Sq Ft