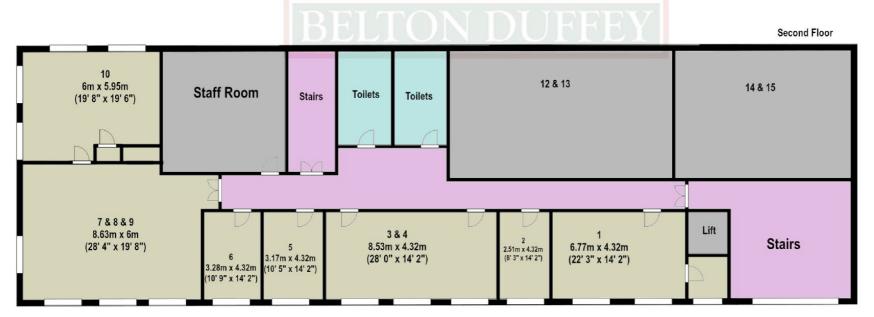

#### **SECOND FLOOR**

L-SHAPED SECOND FLOOR LANDING AREA Access to lift, double doors leading into

**COMMUNAL CORRIDOR** 

COMMUNAL INNER CORRIDOR

#### **COMMUNAL STAFF ROOM**

#### ROOM 10

6.00m x 5.95m (19' 8" x 19' 6")