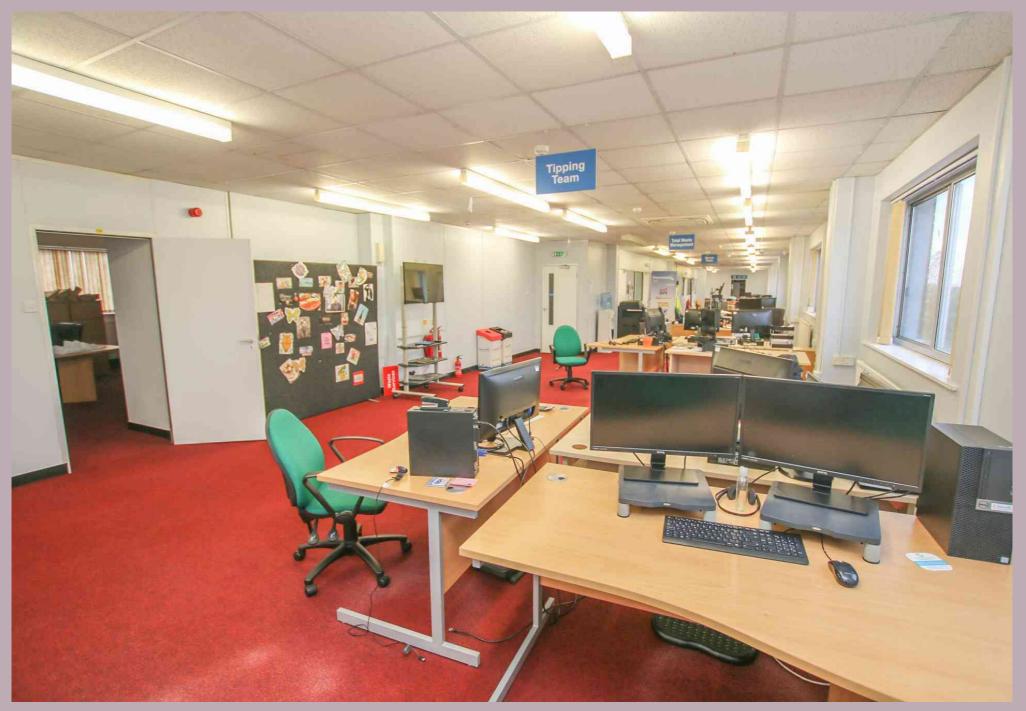

#### **DESCRIPTION**

A second floor office suite of approx. 2300 sq ft, in a prominent location with lift and staff parking.

Nelson House comprises a 3-storey office building providing part cellular and part open plan office accommodation. The property has disabled access, staff parking and visitor car parking is available. The property is accessed via a communal key entry door with staircase and lift to all floors.

#### **SECOND FLOOR**

L-SHAPED SECOND FLOOR LANDING AREA Access to lift, double doors leading into

**COMMUNAL CORRIDOR** 

COMMUNAL INNER CORRIDOR

#### **ROOM 1 - 9**

33.43m x 6.04m maximum (109' 8" x 19' 10")