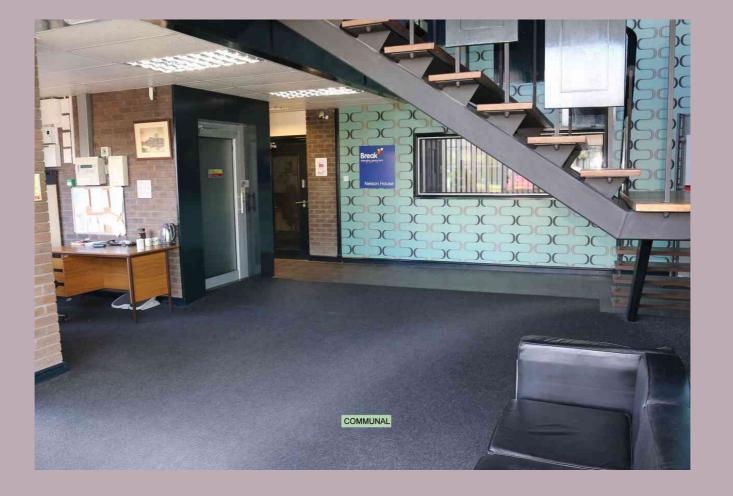

#### **GROUND FLOOR COMMUNAL RECEPTION AREA**

Various postal boxes for offices, staircase and lift to all floors.

#### **SECOND FLOOR**

L-SHAPED SECOND FLOOR LANDING AREA Access to lift, double doors leading into

**COMMUNAL CORRIDOR** 

COMMUNAL INNER CORRIDOR

#### **COMMUNAL STAFF ROOM**