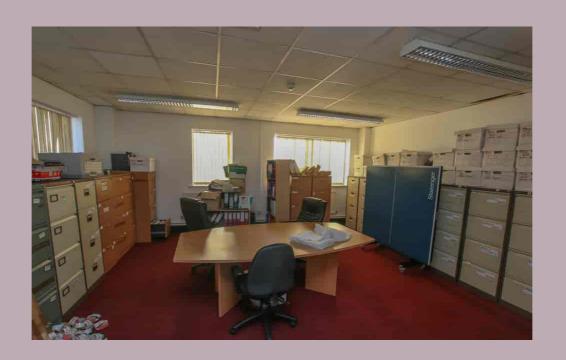

#### **ROOM 1 - 9**

33.43m x 6.04m maximum (109' 8" x 19' 10")

#### ROOM 10

6.00m x 5.95m (19' 8" x 19' 6")