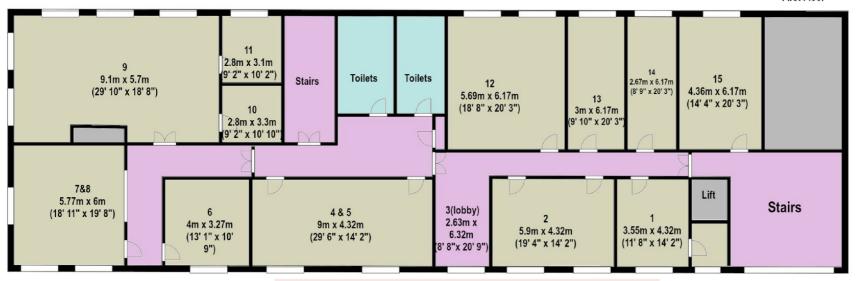

Please note. The office space available at Nelson House is flexible and ranges from 125 sq.ft. to 2300 sq.ft. The floorplan is for guidance only as the landlord is willing to negotiate on layout/space