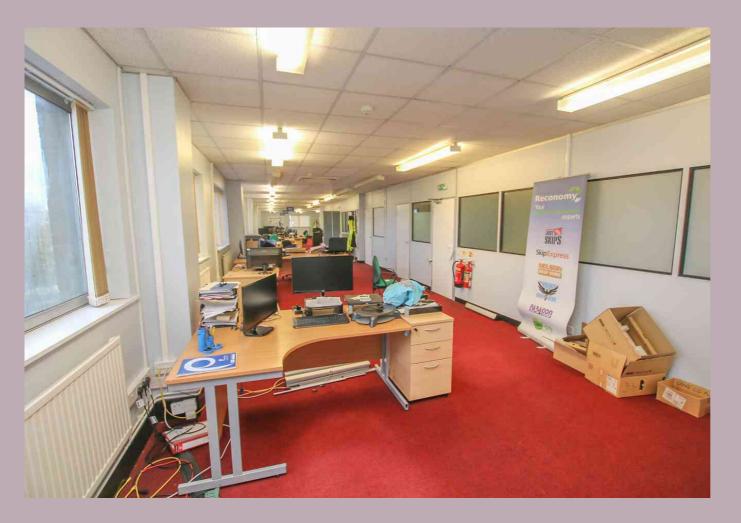

#### **SECOND FLOOR**

L-SHAPED SECOND FLOOR LANDING AREA Access to lift, double doors leading into

**COMMUNAL CORRIDOR** 

COMMUNAL INNER CORRIDOR

#### **ROOM 1 - 9**

33.43m x 6.04m maximum (109' 8" x 19' 10")