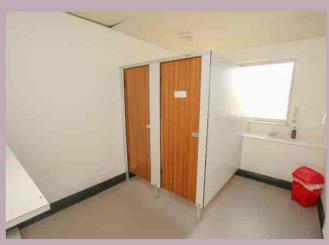

#### **COMMUNAL GENTS TOILETS**

Two cubicles, two urinals and two hand basins.

#### **COMMUNAL LADIES TOILETS**

Two cubicles and one wash hand basin.