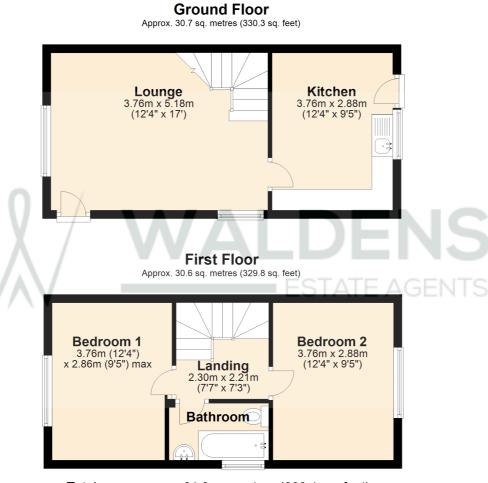

A fantastic chance to first time purchase, buy to let opportunity or maybe if you are looking to downsize. This charming 2 bedroom semi detached property is set traditionally over 2 floors. Entering the formal lounge area from the side of the house there are windows to both side and front aspect, spiral staircase rising to the first floor accommodation and a door through into the kitchen/dining area. Kitchen is equipped with base and eye level units and has worksurfaces over. Space and plumbing for the day to day necessary appliances with a door that leads into the rear garden. To the first floor we have 2 well proportioned bedrooms and there is a bathroom fitted with a white 3 piece suite.

Outside the rear garden is laid to lawn with a variety of flower/shrub borders and has a gated side access.

Total area: approx. 61.3 sq. metres (660.1 sq. feet) This floor plan is for illustrative purposes only. The total size does include outbuildings and is an approximate. Plan produced using PlanUp.