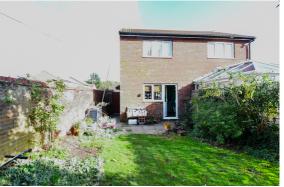

The property is located to the south side of Bedford's town centre. Located off of Eastcotts Road on Alburgh Close in a tucked away location. Positioned a short walk away from a local parade of shops, Jubilee Park and local bus services.

Outside the rear garden is laid to lawn with a variety of flower/shrub borders and has a gated side access.

Total area: approx. 61.3 sq. metres (660.1 sq. feet) This floor plan is for illustrative purposes only. The total size does include outbuildings and is an approximate. Plan produced using PlanUp.