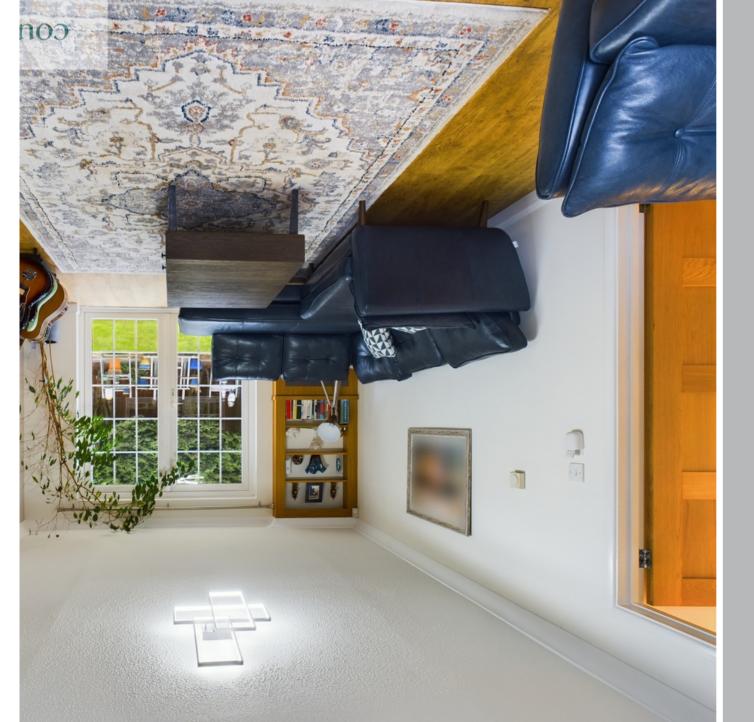

# Living room

points. fireplace and surround. Television and telephone fire inset within a stone hearth with bespoke oak telephone points, feature electric flame effect laminate flooring, ceiling coving, Television and garden with radiator beside. Wood effect glazed Georgian style French doors to rear radiator below. Further replacement UPVC double glazed Georgian style window to front with Dual aspect room with a box bay UPVC double