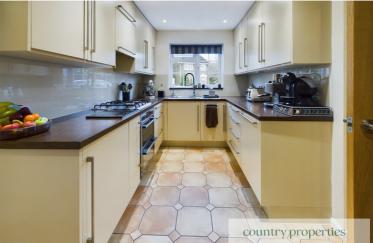

to dining area. glazed door leading through to utility room. Open glazed Georgian style window to front. Part ceiling downlighters, replacement UPVC double extractor over. Integrated dishwasher. Sunken burner stainless steel gas hob above and stainless steel oven and grill with further 4 Frankie sink with mixer tap over. Integrated cabinet mood lighting. Stainless steel 1 1/2 bowl brushed steel bar style handles and under edge worktops, cream fronted cupboards with hallway. A modern kitchen with laminate roll A continuation of the ceramic flooring from the