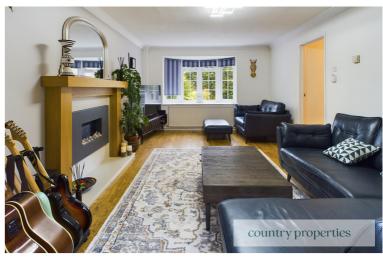

# Living room

points. fireplace and surround. Television and telephone fire inset within a stone hearth with bespoke oak telephone points, feature electric flame effect laminate flooring, ceiling coving, Television and garden with radiator beside. Wood effect glazed Georgian style French doors to rear radiator below. Further replacement UPVC double glazed Georgian style window to front with Dual aspect room with a box bay UPVC double