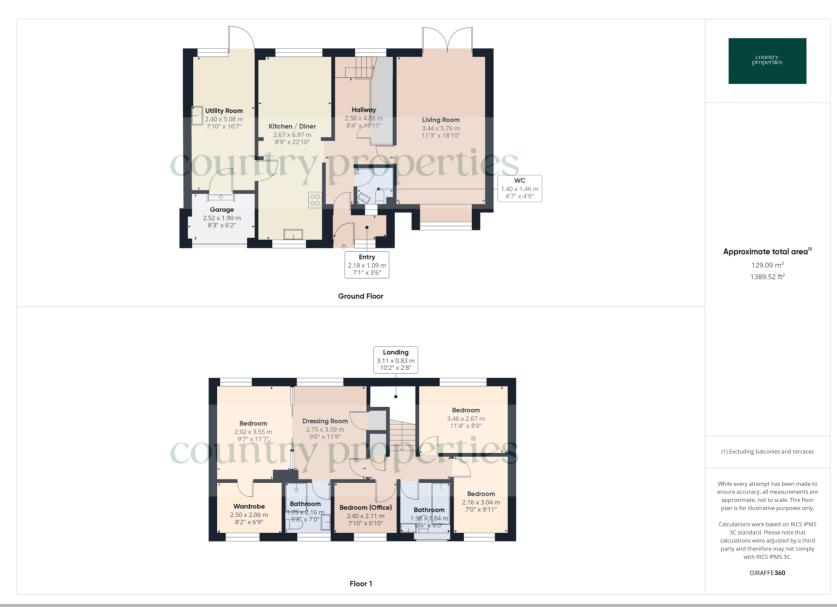

# Ground floor

#### First floor

#### Landing

Half landing with replacement UPVC double glazed Georgian style window to rear. Further steps up to the first floor. Doors to bedrooms, Bathroom and airing cupboard with a pre lagged hot water tank and slatted shelving over. Ceiling coving. Loft access with drop down hatch and built in ladder.

# Master Bedroom Suite

An impressive master bedroom suite comprising of 4 distinct areas within, being the bed area, dressing room, walk in wardrobe and ensuite shower room. The bedroom area with ample room for super king bed has a door leading to a walk in wardrobe, replacement UPVC double glazed Georgian style window to rear, radiator, ceiling coving, television points. The bedroom area has sliding double doors, providing the ability to close it off, completely separating it from the dressing area.

# Dressing room

Further replacement UPVC double glazed Georgian style window to rear, radiator, sunken ceiling downlighters, ceiling coving. Built in cupboard with shelving within, door. to ensuite.

# Walk in wardrobe

A spacious walk in wardrobe with radiator, full height wardrobes with a range of double height hanging space, further the built in draw units with storage above and cupboards over replacement UPVC double glazed Georgian style window to front. Radiator.

# Ensuite

A refitted ensuite with tile effect vinyl flooring, double curved shower cubicle with thermostatically controlled rainfall shower over, low level dual flush WC, pedestal wash hand basin with mixer tap over, wall mounted chrome heated towel, replacement UPVC double glazed Georgian style window to front with obscured glass, sunken ceiling downlighters.

# Bedroom 2

A double bedroom with replacement UPVC double glazed Georgian style window to rear, radiator. Built in wardrobe with sliding doors and shelf and hanging space within and LED downlighters to the front. Ceiling coving.

# Bedroom 3

A single bedroom with replacement UPVC double glazed Georgian style window to front, radiator, ceiling coving.

# Bedroom 4

Currently used as an office this single bedroom consists of a replacement UPVC double glazed Georgia style window to front, sealing coving, telephone point, radiator.

# Bathroom

A refitted bathroom suite comprising of a panelled bath with mixer tap and shower attachment over. Wall hung wash hand basin with mixer tap and the dual flush low level WC, wall mounted Chrome heated towel rail. Ceramic floor and wall tiling throughout. Replacements UPVC double glazed Georgian style window to front with obscured glass.

### Utility room

Tile effect laminate flooring. A laminate roll edge worktop with stainless steel single bowl sink unit and mixer tap over. White high gloss cupboards with brushed steel bar style handles above and below. A further range of full height cupboards with matching door fronts and handles. Space for tall fridge freezer, space and plumbing for automatic washing machine and tumble dryer, replacement UPVC double glazed Georgian style window and door leading to garden, radiator, sunken ceiling downlighters, UPVC door to Garage storage.

#### Garage store room

Previously a garage and leftover from the conversion providing the utility room, there is a pair of double doors leading out to the driveway. Light and power within. Consumer unit and storage space.

# Downstairs W/C

entrance porch. glazed window with obscured glass. Leading to back areas, radiator. Replacement UPVC double with mixer tap over, ceramic wall tiling to splash level dual flush WC, wall hung wash hand basin A continuation of the ceramic floor tiling. Low

### Entrance Hall

landing with stairs to 1st floor. Radiator. glaze Georgian style window to rear on half cloaks hanging hooks, replacement UPVC double stair storage cupboard with lighting within and kitchen diner, doors to living room and under cloakroom and an archway leading through to Continuation of the ceramic floor tilling. Door to

#### Entrance Porch

opscried glass to cloakroom. entrance hall. UPVC double glazed window with double glazed door leading through into Radiator, ceiling coving, further multi pane front, ceramic floor tiling, Built in shoe cupboard, and window with obscured glass leading to the An entrance porch with UPVC double glazed door