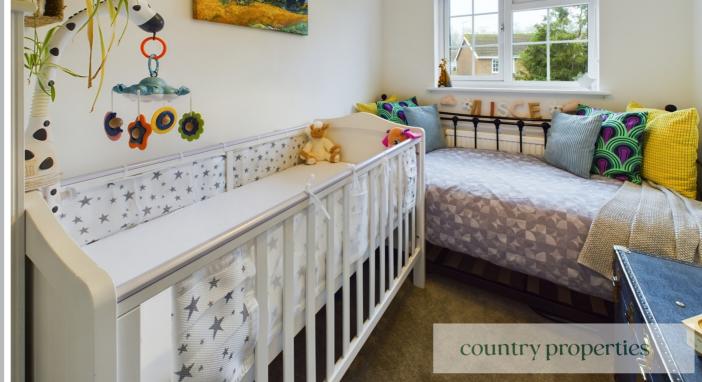

# Bedroom 2

A double bedroom with replacement UPVC double glazed Georgian style window to rear, radiator. Built in wardrobe with sliding doors and shelf and hanging space within and LED downlighters to the front. Ceiling coving.

# Bedroom 3

A single bedroom with replacement UPVC double glazed Georgian style window to front, radiator, ceiling coving.

# Bedroom 4

Currently used as an office this single bedroom consists of a replacement UPVC double glazed Georgia style window to front, sealing coving, telephone point, radiator.