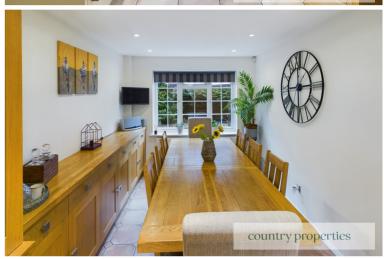

# Dinning room

family dining table and chairs. cupboard. Radiator. There is ample room for a worktop, including a glass fronted display solid oak storage cupboards with matching oak ceiling downlighters, television point, range of glazed Georgian style window to rear, sunken ceramic floor tiling, replacement UPVC double The dining area consists of continuation of the