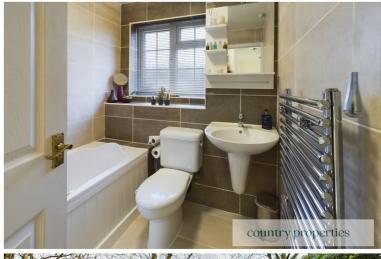

# Bathroom

A refitted bathroom suite comprising of a panelled bath with mixer tap and shower attachment over. Wall hung wash hand basin with mixer tap and the dual flush low level WC, wall mounted Chrome heated towel rail. Ceramic floor and wall tiling throughout. Replacements UPVC double glazed Georgian style window to front with obscured glass.