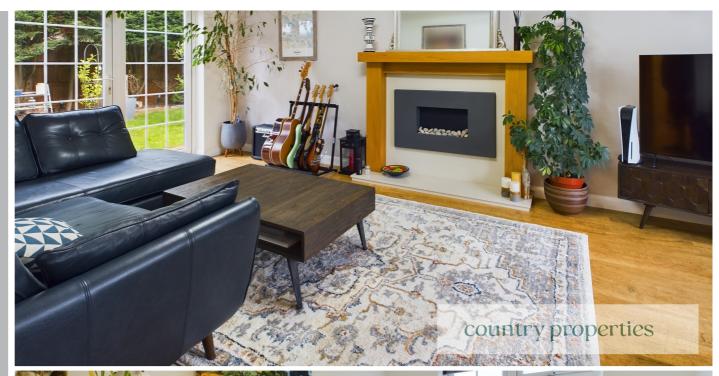

# Living room

points. fireplace and surround. Television and telephone fire inset within a stone hearth with bespoke oak telephone points, feature electric flame effect laminate flooring, ceiling coving, Television and garden with radiator beside. Wood effect glazed Georgian style French doors to rear radiator below. Further replacement UPVC double glazed Georgian style window to front with Dual aspect room with a box bay UPVC double

to dining area. glazed door leading through to utility room. Open glazed Georgian style window to front. Part ceiling downlighters, replacement UPVC double extractor over. Integrated dishwasher. Sunken burner stainless steel gas hob above and stainless steel oven and grill with further 4 Frankie sink with mixer tap over. Integrated cabinet mood lighting. Stainless steel 1 1/2 bowl brushed steel bar style handles and under edge worktops, cream fronted cupboards with hallway. A modern kitchen with laminate roll A continuation of the ceramic flooring from the