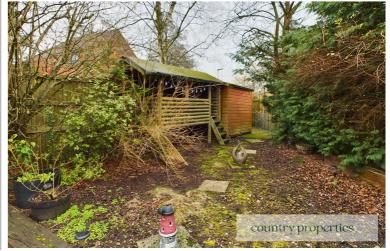

# Rear Garden

of the property. 2 timber sheds and a further timber extensive patio area. And pathway across the rear flowers, shrubs and evergreen trees to borders, The rear garden is mainly laid to lawn with various