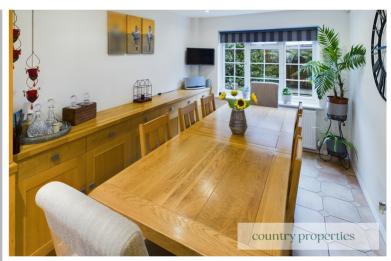

# Dinning room

family dining table and chairs. cupboard. Radiator. There is ample room for a worktop, including a glass fronted display solid oak storage cupboards with matching oak ceiling downlighters, television point, range of glazed Georgian style window to rear, sunken ceramic floor tiling, replacement UPVC double The dining area consists of continuation of the