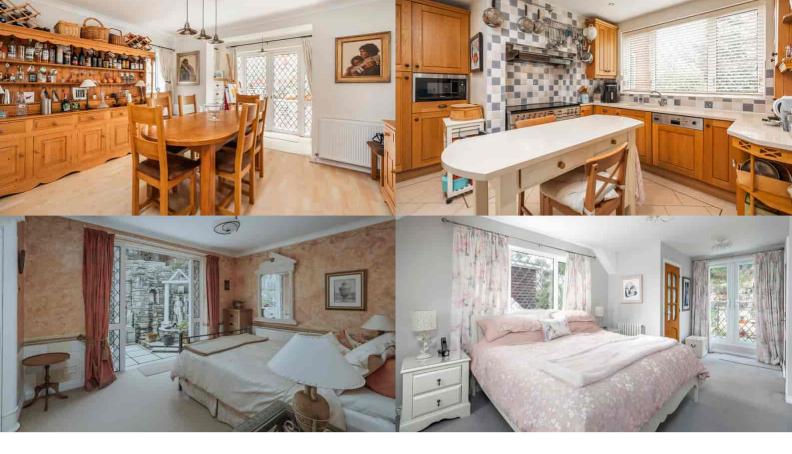

Introducing an impeccably maintained, four bedroom detached residence, positioned on an elevated plot in a much sought-after and quiet residential avenue. Under the current ownership, the property has undergone thoughtful extensions and modernisation. As you step inside, a spacious entrance hall welcomes you, leading to a front lounge with far reaching views towards Parkstone Golf course. The ground floor includes a stunning guest bedroom, with large en suite shower room and direct garden access. The kitchen is extensively fitted with a range of solid wood units, integrated appliances including a range style cooker and a central island breakfast unit, this seamlessly connects to the dining area with doors to the paved garden terrace. To complete the ground floor is the utility room, with front and rear access, space and plumbing for a washing machine and separate tumble dryer, plus additional storage.

Upstairs, three generously proportioned double bedrooms await, with the primary bedroom featuring an en suite bathroom, walk in dressing area and the luxury of a balcony, bound by chrome and glass balustrading enjoying views over the rear garden. The other two bedrooms are serviced by the luxury family bathroom. Outside, the garden has been designed by the present owners for low maintenance, incorporating many seating areas and with mature and seasonal planting.