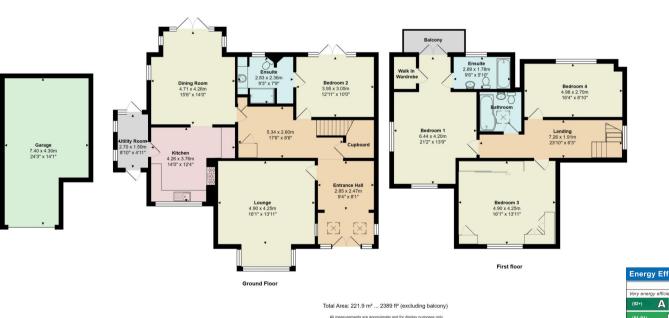

## About this property

Charming, four bedroom, detached home boasting versatile accommodation positioned over two floors in sought-after Lilliput. Including: Welcoming reception hall with window seat, character kitchen with separate utility room. Dining room with garden access and spacious lounge with large box bay window. Family bathroom and two en suites. Skilfully landscaped garden and oversized single garage plus off road parking.

Introducing an impeccably maintained, four bedroom detached residence, positioned on an elevated plot in a much sought-after and quiet residential avenue. Under the current ownership, the property has undergone thoughtful extensions and modernisation. As you step inside, a spacious entrance hall welcomes you, leading to a front lounge with far reaching views towards Parkstone Golf course. The ground floor includes a stunning guest bedroom, with large en suite shower room and direct garden access. The kitchen is extensively fitted with a range of solid wood units, integrated appliances including a range style cooker and a central island breakfast unit, this seamlessly connects to the dining area with doors to the paved garden terrace. To complete the ground floor is the utility room, with front and rear access, space and plumbing for a washing machine and separate tumble dryer, plus additional storage.

Upstairs, three generously proportioned double bedrooms await, with the primary bedroom featuring an en suite bathroom, walk in dressing area and the luxury of a balcony, bound by chrome and glass balustrading enjoying views over the rear garden. The other two bedrooms are serviced by the luxury family bathroom. Outside, the garden has been designed by the present owners for low maintenance, incorporating many seating areas and with mature and seasonal planting.