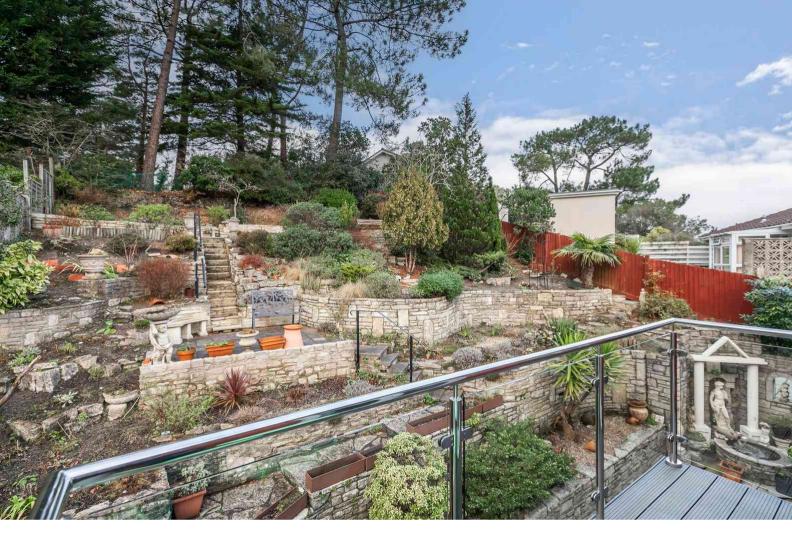

Upstairs, three generously proportioned double bedrooms await, with the primary bedroom featuring an en suite bathroom, walk in dressing area and the luxury of a balcony, bound by chrome and glass balustrading enjoying views over the rear garden. The other two bedrooms are serviced by the luxury family bathroom. Outside, the garden has been designed by the present owners for low maintenance, incorporating many seating areas and with mature and seasonal planting.