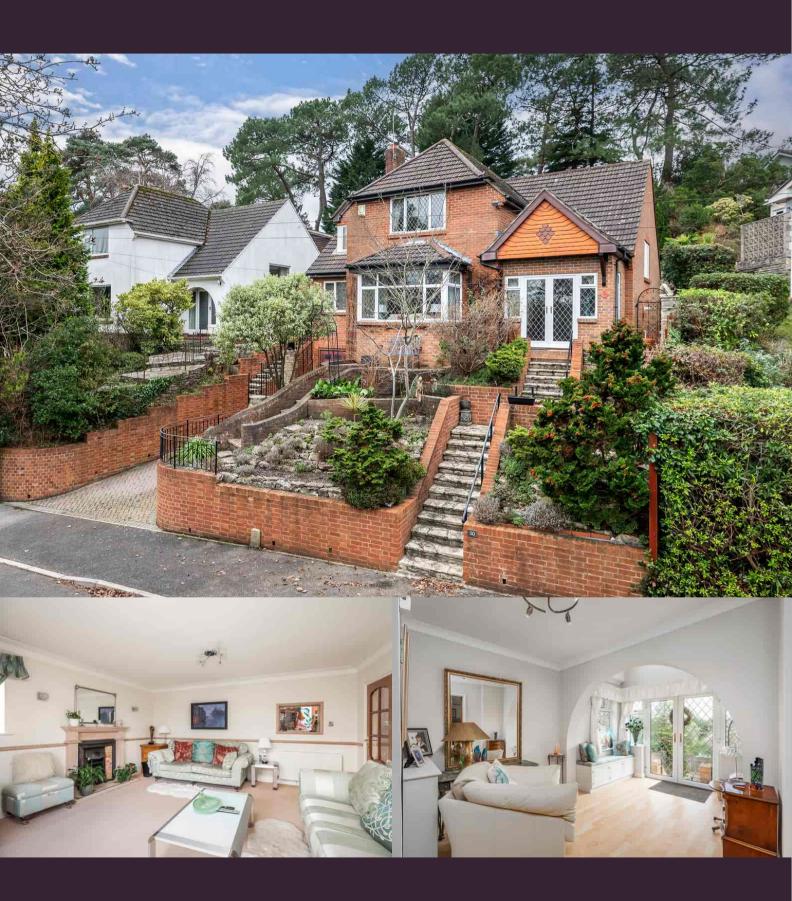

## About this property

Charming, four bedroom, detached home boasting versatile accommodation positioned over two floors in sought-after Lilliput. Including: Welcoming reception hall with window seat, character kitchen with separate utility room. Dining room with garden access and spacious lounge with large box bay window. Family bathroom and two en suites. Skilfully landscaped garden and oversized single garage plus off road parking.

Introducing an impeccably maintained, four bedroom detached residence, positioned on an elevated plot in a much sought-after and quiet residential avenue. Under the current ownership, the property has undergone thoughtful extensions and modernisation. As you step inside, a spacious entrance hall welcomes you, leading to a front lounge with far reaching views towards Parkstone Golf course. The ground floor includes a stunning guest bedroom, with large en suite shower room and direct garden access. The kitchen is extensively fitted with a range of solid wood units, integrated appliances including a range style cooker and a central island breakfast unit, this seamlessly connects to the dining area with doors to the paved garden terrace. To complete the ground floor is the utility room, with front and rear access, space and plumbing for a washing machine and separate tumble dryer, plus additional storage.

Upstairs, three generously proportioned double bedrooms await, with the primary bedroom featuring an en suite bathroom, walk in dressing area and the luxury of a balcony, bound by chrome and glass balustrading enjoying views over the rear garden. The other two bedrooms are serviced by the luxury family bathroom. Outside, the garden has been designed by the present owners for low maintenance, incorporating many seating areas and with mature and seasonal planting.