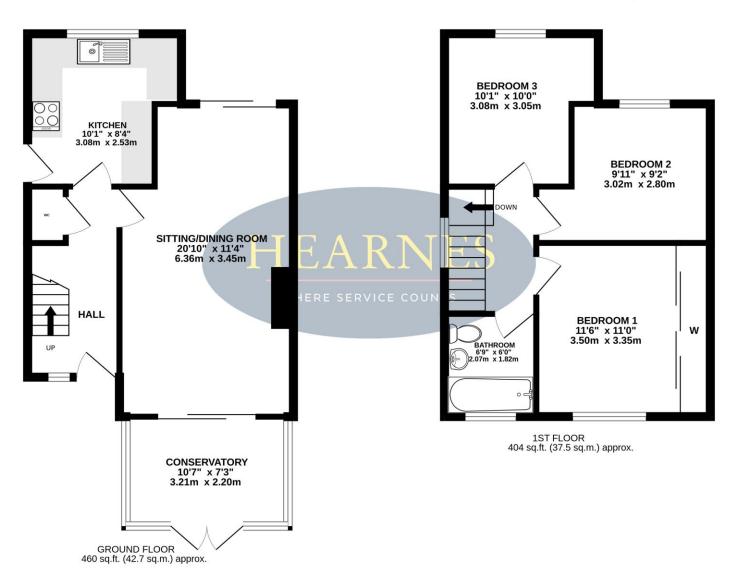

## TOTAL FLOOR AREA: 863 sq.ft. (80.2 sq.m.) approx.

Whilst every attempt has been made to ensure the accuracy of the floorplan contained here, measurements of doors, windows, rooms and any other items are approximate and no responsibility is taken for any error, omission or mis-statement. This plan is for illustrative purposes only and should be used as such by any prospective purchaser. The services, systems and appliances shown have not been tested and no guarantee as to their operability or efficiency can be given.

Made with Metropix ©2024