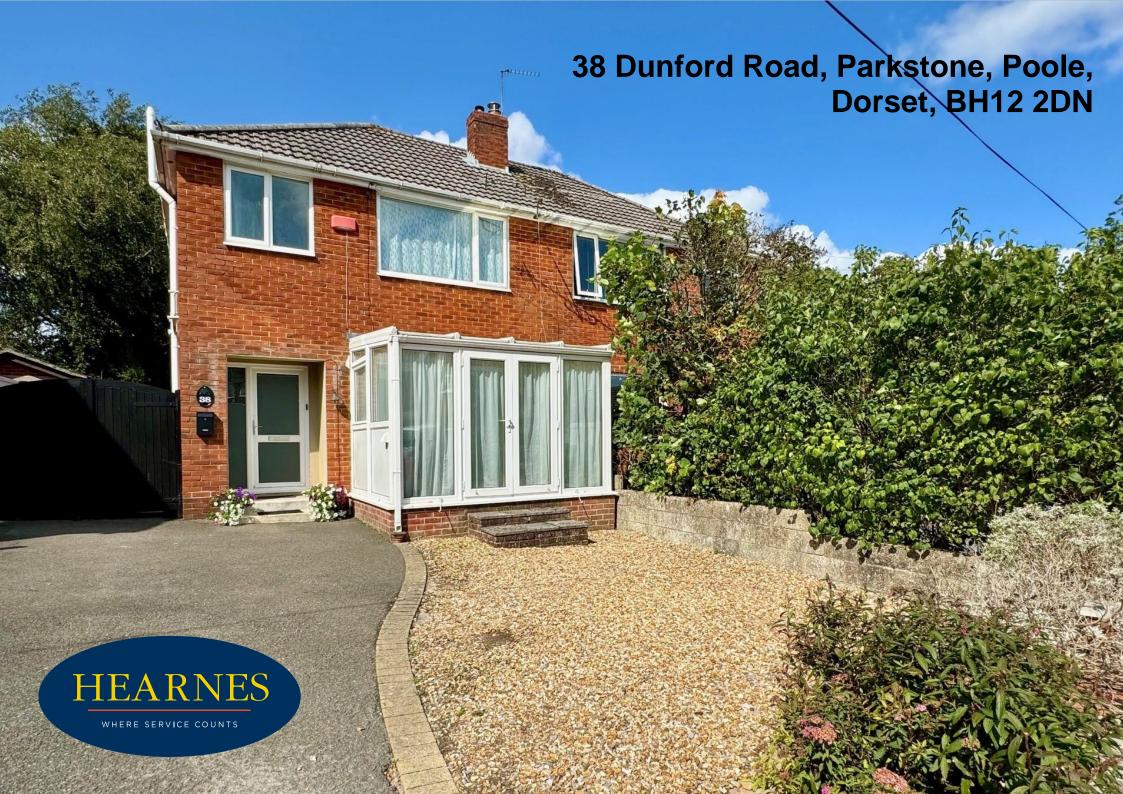

## 38 Dunford Road, Parkstone, Poole, Dorset, BH12 2DN FREEHOLD PRICE £365,000

A 3 double bedroom, semi detached home with 75' rear garden, off road parking for 3/4 cars, side driveway and set in a quiet yet central location in Parkstone. The home has been a great family home and offers a double reception room, leading out to a conservatory to the front and garden to the rear, kitchen, with side access to the garden, cloakroom and family bathroom upstairs. The home offers further scope for updating with potential for a rear extension (subject to planning.) It has gas central heating, double glazing and features to include wooden floors, very private level rear garden and an excellent outside storage area.

- 3 double bedroom semi detached home
- Quiet location, yet close to local shops on Ashley Road
- 70' x 30' very private, enclosed, level garden with further side area, being a great place to store bikes, water sports/sports equipment
- Excellent off road parking for 3/4 cars
- Potential for extending (subject to planning)
- Kitchen with space for cooker, dishwasher, fridge/freezer
- Understairs cupboard having space and plumbing for washing machine
- Double reception room with dining area leading to the garden and lounge area leading to a conservatory
- Downstairs cloakroom
- First floor bathroom with shower over the bath
- Gas central heating and double glazing