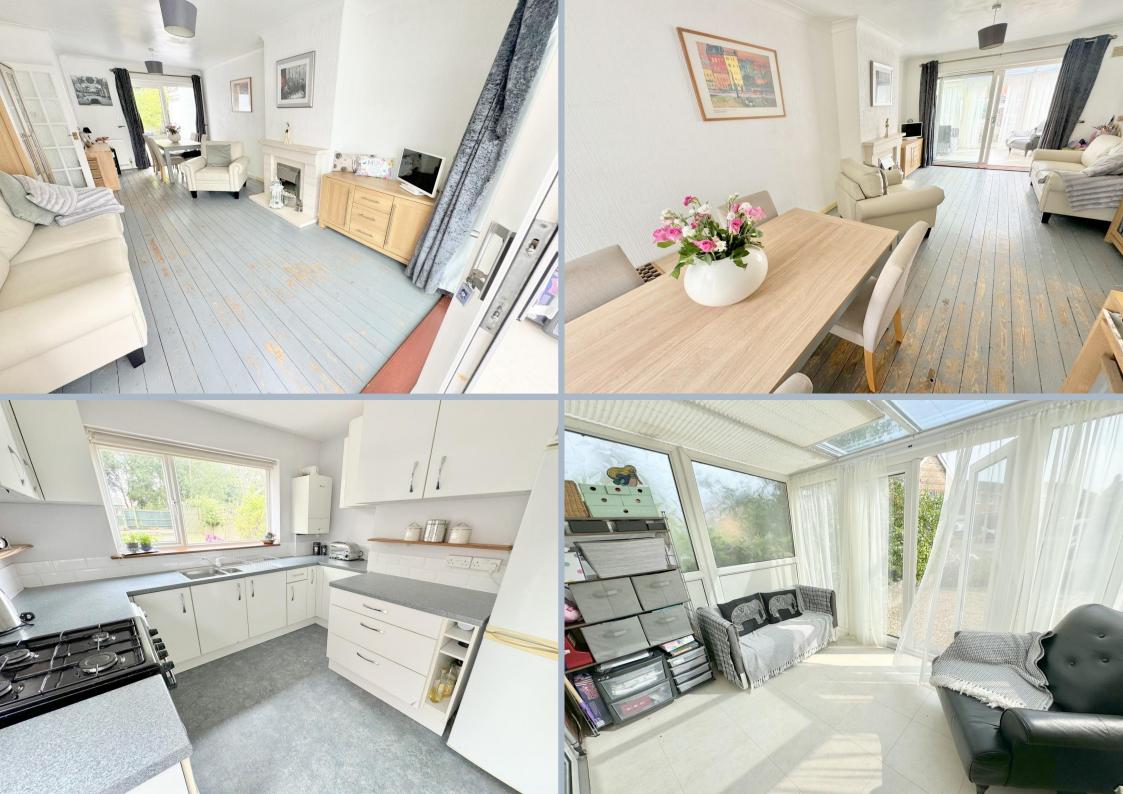

## 38 Dunford Road, Parkstone, Poole, Dorset, BH12 2DN FREEHOLD PRICE £365,000

A 3 double bedroom, semi detached home with 75' rear garden, off road parking for 3/4 cars, side driveway and set in a quiet yet central location in Parkstone. The home has been a great family home and offers a double reception room, leading out to a conservatory to the front and garden to the rear, kitchen, with side access to the garden, cloakroom and family bathroom upstairs. The home offers further scope for updating with potential for a rear extension (subject to planning.) It has gas central heating, double glazing and features to include wooden floors, very private level rear garden and an excellent outside storage area.

- 3 double bedroom semi detached home
- Quiet location, yet close to local shops on Ashley Road
- 70' x 30' very private, enclosed, level garden with further side area, being a great place to store bikes, water sports/sports equipment
- Excellent off road parking for 3/4 cars
- Potential for extending (subject to planning)
- Kitchen with space for cooker, dishwasher, fridge/freezer
- Understairs cupboard having space and plumbing for washing machine
- Double reception room with dining area leading to the garden and lounge area leading to a conservatory
- Downstairs cloakroom
- First floor bathroom with shower over the bath
- Gas central heating and double glazing