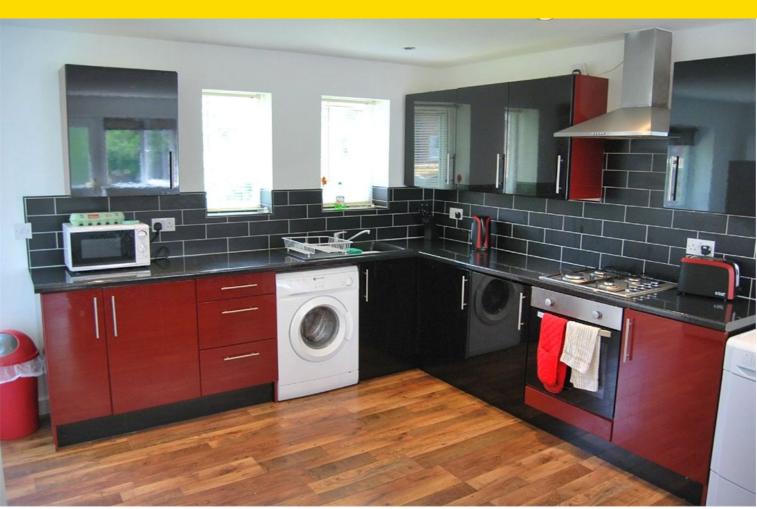

With a house bathroom, open plan living kitchen, high gloss units, off street parking, and a large enclosed garden, this could be one of the best student properties on the market, and early viewing is essential!!! Close to local amenities and walking distance to Burley Train Station.

## Kitchen

APPROX. FLOOR AREA 449 SQ.FT. (41.7 SQ.M.) GROUND FLOOR
APPROX. FLOOR
AREA 452 SQ.FT.
(42.0 SQ.M.)
901 SQ.FT. (83.7 SQ.M.)
by of the floor plan contained here, measurementate and no responsibility is taken for any erropesse only and should be used as such by an