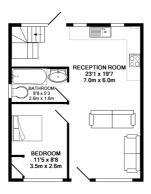

## Kitchen

APPROX. FLOOR AREA 449 SQ.FT. (41.7 SQ.M.) GROUND FLOOR
APPROX. FLOOR
AREA 452 SQ.FT.
(42.0 SQ.M.)
901 SQ.FT. (83.7 SQ.M.)
by of the floor plan contained here, measurementate and no responsibility is taken for any erropesse only and should be used as such by an