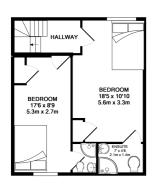

## Kitchen

APPROX. FLOOR AREA 449 SQ.FT. (41.7 SQ.M.) GROUND FLOOR
APPROX. FLOOR
AREA 452 SQ.FT.
(42.0 SQ.M.)
901 SQ.FT. (83.7 SQ.M.)
by of the floor plan contained here, measurementate and no responsibility is taken for any erropesse only and should be used as such by an