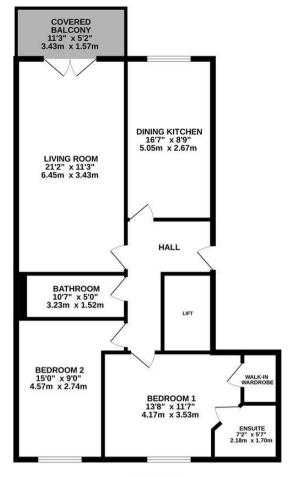

The council tax band is C.

This is a leasehold property with 999 years on the lease from 2000; the service charge is approximately £200pcm.

The interior of this beautifully presented property comprises a spacious living room, fitted kitchen diner, 2 bedrooms, 1 en-suite and the family bathroom. There is lift access throughout the block. Within the flat there is a walk in wardrobe adjoining the main bedroom.

MOORHILL COURT

While every attempt has been made to ensure the accuracy of the floordanic ordanied there, measurements of does, welfore, scottes and any outer learns are approximate and to regronality is taken for any enor, emission or mis-statement. This plane is for illustrative purposes only and should be used as such by any prospective purchaser. The service, systems and applicates shown have not been tested and no guarantee as to their openability or efficiency can be given. Made with Netroge C2023