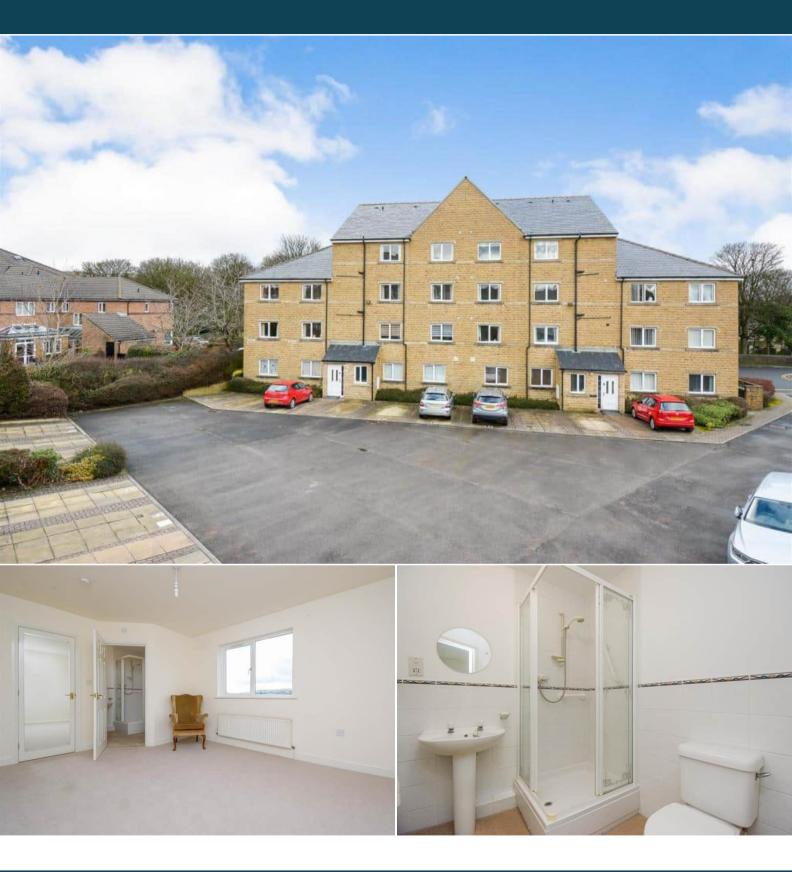

## Laund Road Huddersfield

Bettermove are proud to present this 2 bedroom second floor flat in Huddersfield available with no forward chain.

The property benefits from double glazing, gas central heating throughout and has off street parking available via the allocated parking space.

The council tax band is C.

This is a leasehold property with 999 years on the lease from 2000; the service charge is approximately £200pcm.

The interior of this beautifully presented property comprises a spacious living room, fitted kitchen diner, 2 bedrooms, 1 en-suite and the family bathroom. There is lift access throughout the block. Within the flat there is a walk in wardrobe adjoining the main bedroom.