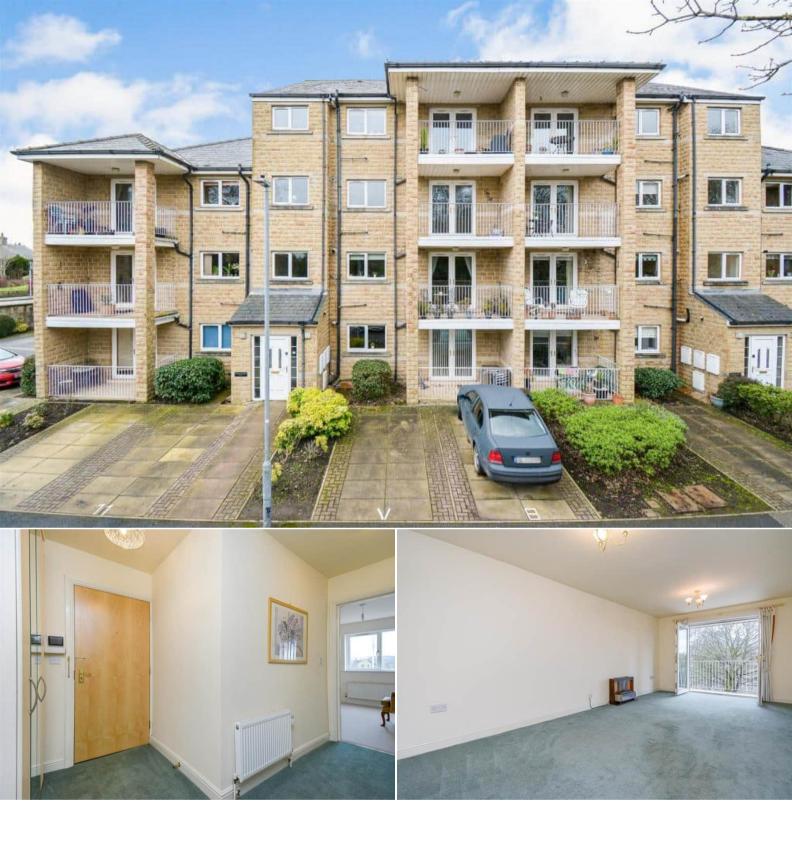

## Laund Road Huddersfield

Bettermove are proud to present this 2 bedroom second floor flat in Huddersfield available with no forward chain.

The property benefits from double glazing, gas central heating throughout and has off street parking available via the allocated parking space.

The council tax band is C.

This is a leasehold property with 999 years on the lease from 2000; the service charge is approximately £200pcm.

The interior of this beautifully presented property comprises a spacious living room, fitted kitchen diner, 2 bedrooms, 1 en-suite and the family bathroom. There is lift access throughout the block. Within the flat there is a walk in wardrobe adjoining the main bedroom.

Located in the popular town of Huddersfield, the property is close to a range of amenities, including shops, supermarkets, restaurants and pubs. Excellent transport connections can be found from the A640, M62 and many local bus routes.