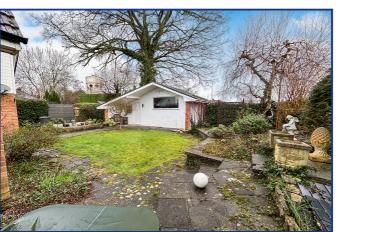

### Outside

#### Driveway

Brick paved driveway providing off road parking for mulitple vehicles, side access into rear garden.