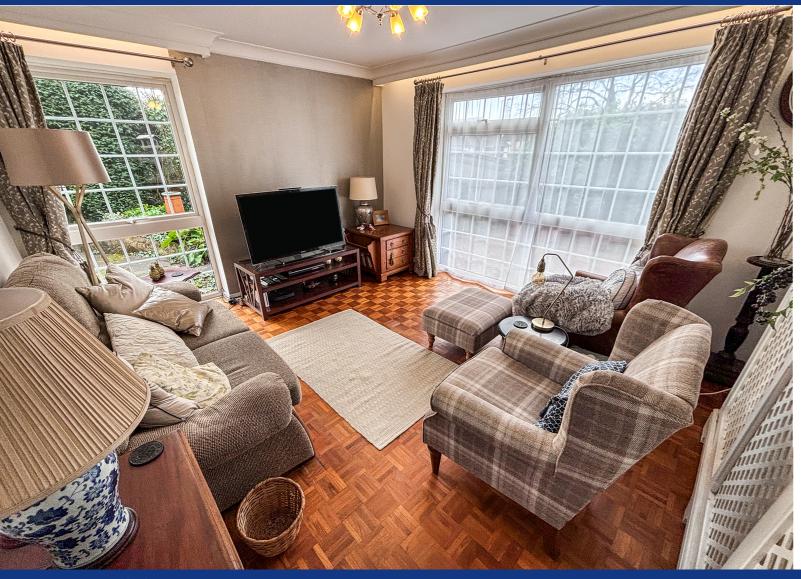

## **Living Room**

13' 0"  $\times$  11' 7" (3.96m  $\times$  3.53m) Front and side aspect double glazed window, television point, double radiator.