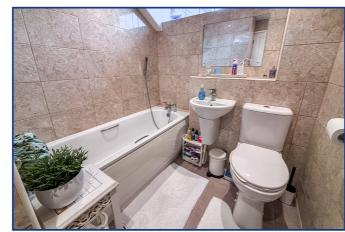

#### Bathroom

8' 10" x 6' 4" (2.69m x 1.93m) Side aspect double glazed window, panel enclosed bath, wash basin, low level wc, heated towel rail, vinyl, downlights.