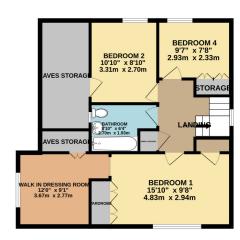

- Three / Four Bedrooms
- Three Reception Areas
- Downstairs W/C
- Dressing Room
- Driveway Parking
- · Enclosed Rear Garden
- Detached Single Garage
- No Onward Chain

GROUND FLOOR 1ST FLOOR

BOUNDARY CLOSE

Whits every attempt has been made to ensure the accuracy of the floorpian contained here, measurements of doors, windows, rooms and any other items are approximate and no responsibility is taken for any error, omission or mis-statement. This plan is for illustrative purposes only and should be used as such by any prospective purchaser. The services, systems and appliances shown have not been tested and no guarantee as to their operability or efficiency can be given.

Made with Metropix (2025)

# Landing

Side aspect double glazed window, access to all first floor rooms, loft hatch.

### **Bedroom One**

15' 10"  $\times$  9' 8" (4.83m  $\times$  2.95m) Front aspect double glazed window, single radiator, built in wardrobes and storage.

# **Walk In Dressing Room**

12' 0"  $\times$  9' 1" (3.66m  $\times$  2.77m) Side and rear aspect double glazed window, double radiator, eaves storage.

# Bedroom Two

10' 10"  $\times$  8' 10" (3.30m  $\times$  2.69m) Side and rear aspect double glazed windows, single radiator, eaves storage.

#### Bedroom Four

9' 7" x 7' 8" (2.92m x 2.34m) Rear aspect double glazed window, single radiator, built in wardrobes, telephone point.

#### Bathroom

8' 10" x 6' 4" (2.69m x 1.93m) Side aspect double glazed window, panel enclosed bath, wash basin, low level wc, heated towel rail, vinyl, downlights.