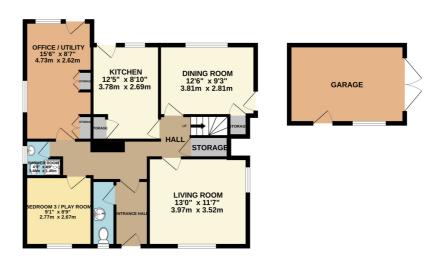

- Three / Four Bedrooms
- Three Reception Areas
- Downstairs W/C
- Dressing Room
- Driveway Parking
- · Enclosed Rear Garden
- Detached Single Garage
- No Onward Chain

GROUND FLOOR 1ST FLOOR

BOUNDARY CLOSE

Whits every attempt has been made to ensure the accuracy of the floorpian contained here, measurements of doors, windows, rooms and any other items are approximate and no responsibility is taken for any error, omission or mis-statement. This plan is for illustrative purposes only and should be used as such by any prospective purchaser. The services, systems and appliances shown have not been tested and no guarantee as to their operability or efficiency can be given.

Made with Metropix (2025)

## **Entrance Hall**

9' 3" x 4' 4" (2.82m x 1.32m) Single radiator, access into hallway and downstairs wc.

# **Downstairs WC**

8' 7"  $\times$  3' 0" (2.62m  $\times$  0.91m) Front aspect double glazed window, low level wc, wash basin, single radiator.

#### Hallway

Access to all ground floor rooms, single radiator, stairs leading to first floor.

## **Living Room**

13' 0"  $\times$  11' 7" (3.96m  $\times$  3.53m) Front and side aspect double glazed window, television point, double radiator.

### **Dining Room**

12' 6"  $\times$  9' 3" (3.81m  $\times$  2.82m) Rear aspect double glazed window, door leading into rear garden, double radiator, telephone point, understairs cupboard.

#### Kitchen

12' 5"  $\times$  8' 10" (3.78m  $\times$  2.69m) Rear aspect double glazed window, range of base and eye level units, single bowl with drainer, gas hob with built in oven and extractor hood, space for white goods, double radiator, door into garden, storage cupboards.

### Office / Utility

15' 6"  $\times$  8' 7" (4.72m  $\times$  2.62m) Side and rear aspect double glazed window, built in storage, two single radiators, space for white goods, one and a half bowl with drainer, access into garden.

### Bedroom 3 / Play Room

9' 1"  $\times$  8' 9" (2.77m  $\times$  2.67m) Front aspect double glazed window, double radiator, television point.

#### Driveway

Brick paved driveway providing off road parking for mulitple vehicles, side access into rear garden.

# Garage

Has light and power.