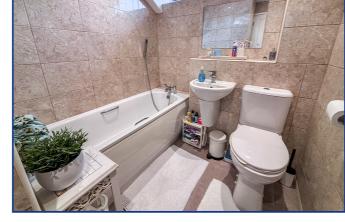

#### Bathroom

8' 10" x 6' 4" (2.69m x 1.93m) Side aspect double glazed window, panel enclosed bath, wash basin, low level wc, heated towel rail, vinyl, downlights.