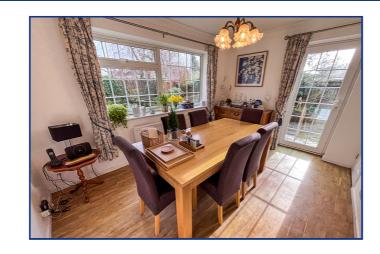

### **Dining Room**

12' 6"  $\times$  9' 3" (3.81m  $\times$  2.82m) Rear aspect double glazed window, door leading into rear garden, double radiator, telephone point, understairs cupboard.