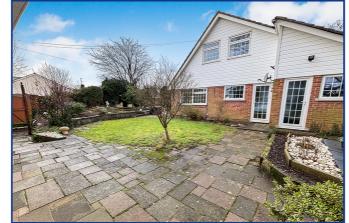

### Outside

#### Driveway

Brick paved driveway providing off road parking for mulitple vehicles, side access into rear garden.