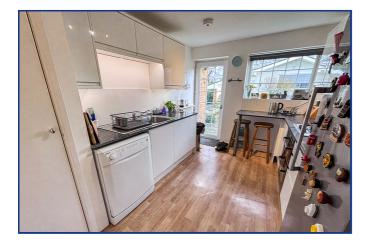

#### Kitchen

12' 5"  $\times$  8' 10" (3.78m  $\times$  2.69m) Rear aspect double glazed window, range of base and eye level units, single bowl with drainer, gas hob with built in oven and extractor hood, space for white goods, double radiator, door into garden, storage cupboards.