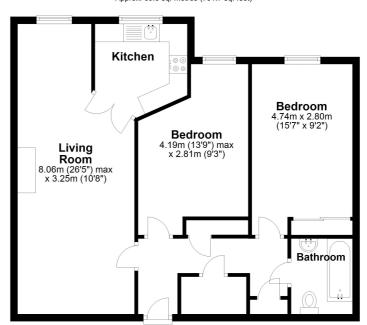

## **Property Description**

We are pleased to be able to bring to the market this well presented and sought after two double bedroomed retirement apartment.

Set in the ever popular Whiting's Court development and being placed in the heart of the town centre, this second floor apartment is ready to move into with no onward chain and newly fitted carpeting. The apartment boasts a fitted kitchen, a bathroom suite with a shower over, communal gardens and parking, a residents lounge and laundry facilities.

Viewing is strongly recommended to avoid missing.

Hitchin town centre provides a broad range of shops and a regular traditional market; together with a good selection of restaurants, bars and pubs within its historic centre. The town also provides a swimming centre, theatres and a library; whilst the commuter is served by the mainline railway station (Kings Cross – 30 minutes) and direct road links to the AI(M)