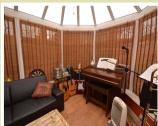

Conservatory 11' 6" x 10' 3" (3.51m x 3.12m)

Double glazed windows to three aspects, double glazed door to garden, radiator wooden floor