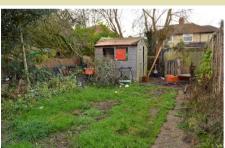

- Enclosed garden with back gate
- · Off road parking
- No chain

## Outside

Rear Garden Block paved area, garden laid to lawn, timber shed, gated access to rear to pathway