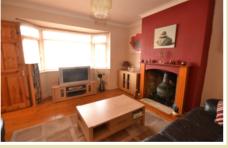

## **Ground Floor**

Hall Door to front, radiator, stairs to first floor

Living Room 13' 10" x 11' (4.22m x 3.35m)

Fireplace with wooden mantle, radiator, double glazed window to front

Dining Room 10' 11" x 10' 7" (3.33m x 3.23m)