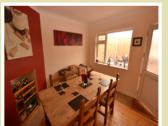

## **Ground Floor**

Hall Door to front, radiator, stairs to first floor

Living Room 13' 10" x 11' (4.22m x 3.35m)

Fireplace with wooden mantle, radiator, double glazed window to front

Dining Room 10' 11" x 10' 7" (3.33m x 3.23m)

Radiator, double glazed window and door to rear, open plan to:

Kitchen 11' x 6' (3.35m x 1.83m)

Fitted with stainless steel single drainer sink unit with mixer taps and cupboard under. Further range of matching base and eye level units providing roll top work surfaces. Plumbing for automatic washing machine and dish washer. Double glazed window to rear