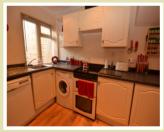

Radiator, double glazed window and door to rear, open plan to:

Kitchen 11' x 6' (3.35m x 1.83m)

Fitted with stainless steel single drainer sink unit with mixer taps and cupboard under. Further range of matching base and eye level units providing roll top work surfaces. Plumbing for automatic washing machine and dish washer. Double glazed window to rear