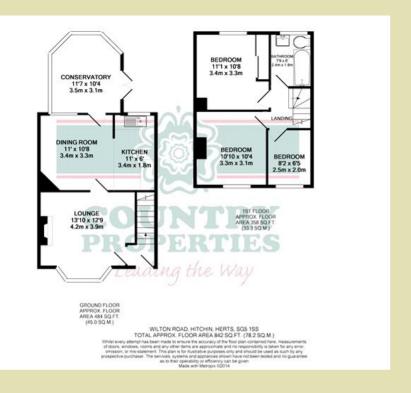

## **Ground Floor**

Hall Door to front, radiator, stairs to first floor

Living Room 13' 10" x 11' (4.22m x 3.35m)

Fireplace with wooden mantle, radiator, double glazed window to front

Dining Room 10' 11" x 10' 7" (3.33m x 3.23m)

Radiator, double glazed window and door to rear, open plan to:

Kitchen 11' x 6' (3.35m x 1.83m)

Fitted with stainless steel single drainer sink unit with mixer taps and cupboard under. Further range of matching base and eye level units providing roll top work surfaces. Plumbing for automatic washing machine and dish washer. Double glazed window to rear

Conservatory 11' 6" x 10' 3" (3.51m x 3.12m)

Double glazed windows to three aspects, double glazed door to garden, radiator wooden floor

## First Floor

Bedroom One 11' x 10' 7" (3.35m x 3.23m)

Cupboard with wall mounted gas fired boiler servicing domestic hot water and radiator heating, radiator, double glazed window to rear

Bedroom Two 10' 11" x 10' 3" (3.33m x 3.12m)

Radiator, double glazed window to front

Bedroom Three 8' 2" x 6' 4" (2.49m x 1.93m)

Double glazed window to rear

Bathroom 8' x 6' (2.44m x 1.83m)

Panel enclosed bath with shower over, pedestal wash hand basin, low level w.c., radiator, frosted double glazed window to rear

## Outside

Rear Garden Block paved area, garden laid to lawn, timber shed, gated access to rear to pathway