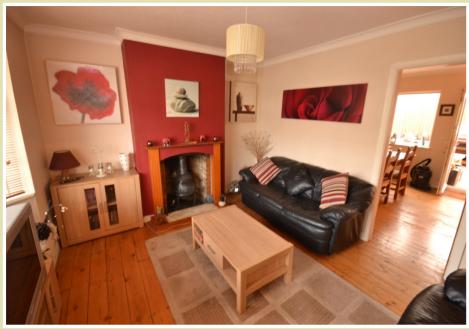

## **Ground Floor**

Hall Door to front, radiator, stairs to first floor

Living Room 13' 10" x 11' (4.22m x 3.35m)

Fireplace with wooden mantle, radiator, double glazed window to front

Dining Room 10' 11" x 10' 7" (3.33m x 3.23m)