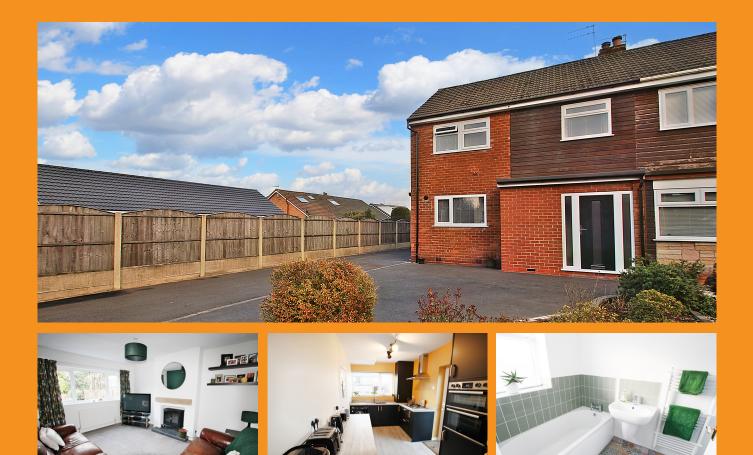

## Sheringham Road, Warrington, WA5 £1,295 Per Month

Positioned on a large corner plot is this superb semi detached home on a quiet street in Great Sankey, WA5. In brief the property comprises of an entrance porch/hallway, a large living room, a spacious kitchen/dining room and a conservatory. The kitchen is brand new matte black cupboards with built in appliances and ample cupboard space. Upstairs houses two double bedrooms, the master benefitting from built in wardrobes and there is a generous third single See more of this house at ashtons.net bedroom. The bathroom is a newly fitted four piece suite with bathtub and shower